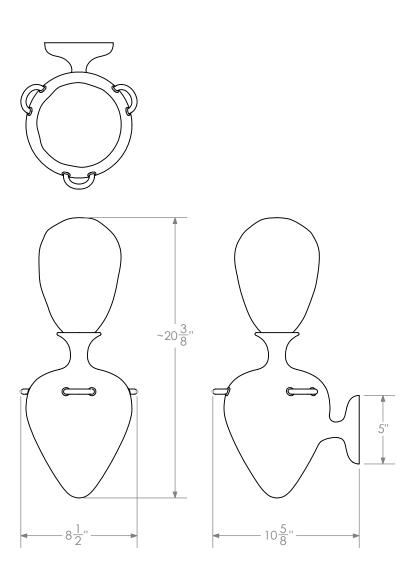

## **URN SCONCE**





The classically inspired cast bronze urn is topped with an organic hand-blown glass globe. Available in satin bronze with a greenstriped or white globe, or nickel patina with a white globe.

Materials Standard Finishes

Cast Bronze Satin Bronze
Glass Antique Nickel

Brass Handblown White Glass

Handblown Green Striped Glass

## **Dimensions**

8-1/2" W x 10-5/8" D x ~20-3/8" H

## **Notes**

Lamping: 1 G9 bulb, max 75W. 4.5W dimmable LED bulb included. 450 lumens, 2700K color temperature. 120V, UL approved. (240V available)

Retail Lead Time \$7,500 8-10 Weeks

Customization Available - please contact us. Weight ~20 lbs