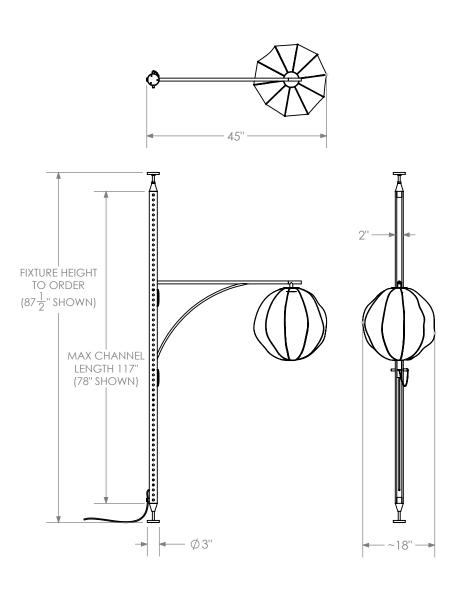

## MULBERRY GLOBE FLOOR-TO-CEILING LAMP

A perforated hardwood post stretches from floor to ceiling, allowing the lamp armature to be moved up or down to the desired height. A hand-upholstered silk globe is suspended from the end of the armature, providing a warm glow.

## **Dimensions**

18" W x 45-3/8" D x Variable H Overall height to order - minimum 40"