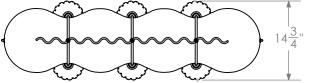

# HANDKERCHIEF LIGHT





A monumental basin of tinted cast acrylic topped with hand-made scalloped glass cones is hung from and encased within an armature of nickel plated and patinated steel, replete with small details of decoration and joinery.

## Materials

Glass Resin Steel Brass

#### **Standard Finishes**

Clear Glass Tinted Cast Resin Antique Nickel Matte White Resin Frosted Acrylic

### Dimensions

49" W x 15-¾" H x 14-¾" D Overall height to order - minimum 28"

#### Notes

Lamping: Integrated LED system with warm dimming, 2700K-1800K. ~36V, 44W, 1600 lumens. 120V/240VAC compatible transformer included, housed in fixture.

| Retail   | Lead Time   |
|----------|-------------|
| \$18,500 | 12-14 Weeks |

Customization Available - please contact us. Weight ~25 lbs

# ×