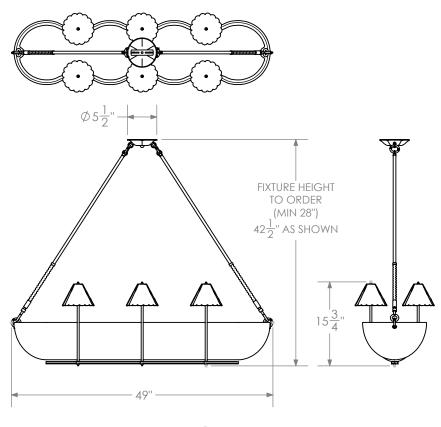

# HANDKERCHIEF LIGHT

A monumental basin of tinted cast acrylic topped with hand-made scalloped glass cones is hung from and encased within an armature of nickel plated and patinated steel, replete with small details of decoration and joinery.

### Dimensions

49" W x 15-¾" H x 14-¾" D Overall height to order - minimum 28"