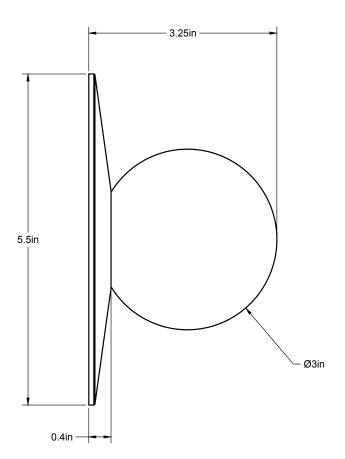

## Mini Orb 3-5

WAC-034

A mouth-blown glass globe sits flush on a cast-brass disc. Hardware disappears, and the sphere becomes mysteriously endless.

J-Box Requirements

Certifications

Fits all standard junction boxes

cUL Damp locations

Materials

Weight

Machined Brass, Blown Glass 1.25 lbs

28 rue Jacob 75006 Paris +33 (0)1 43 29 40 05 contact@triodedesign.com www.triodedesign.com