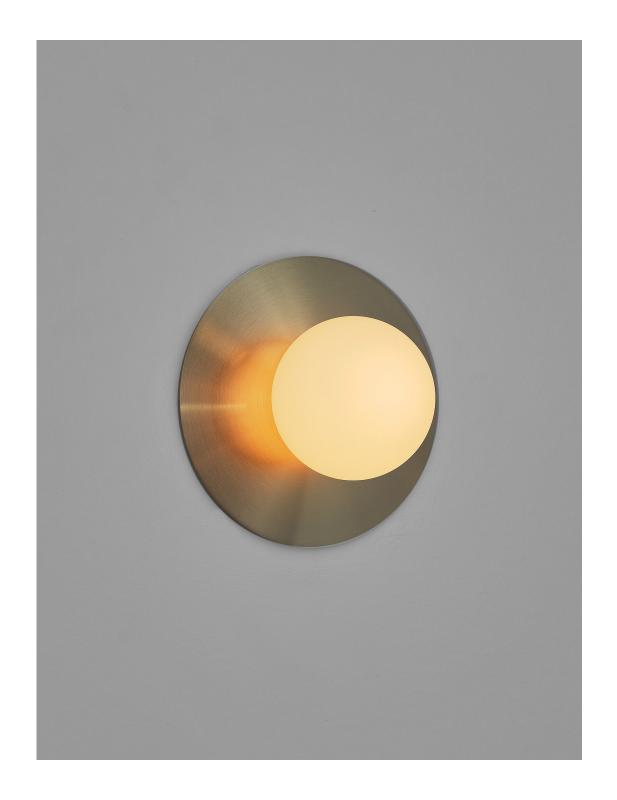

## Mini Orb 3-5

WAC-034

A mouth-blown glass globe sits flush on a cast-brass disc. Hardware disappears, and the sphere becomes mysteriously endless.