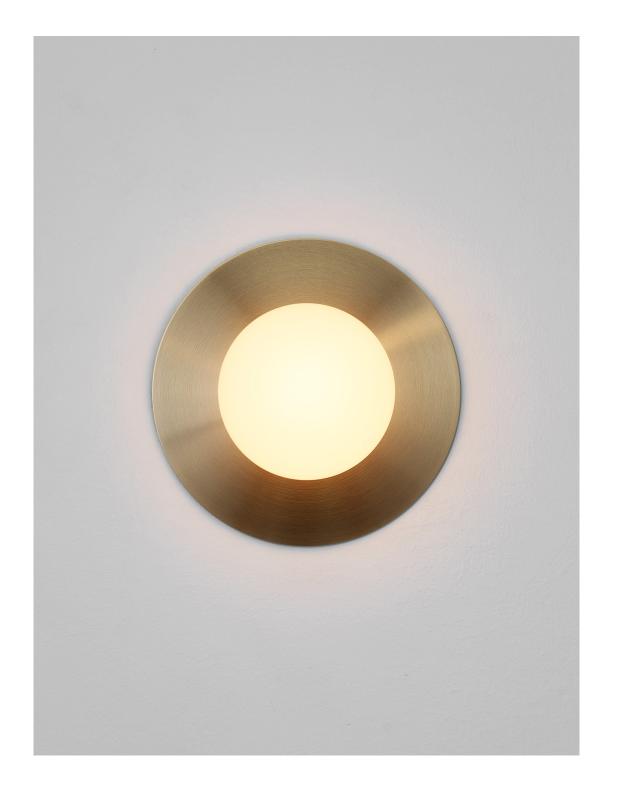

## Mini Orb 3-5

WAC-034

A mouth-blown glass globe sits flush on a cast-brass disc. Hardware disappears, and the sphere becomes mysteriously endless.