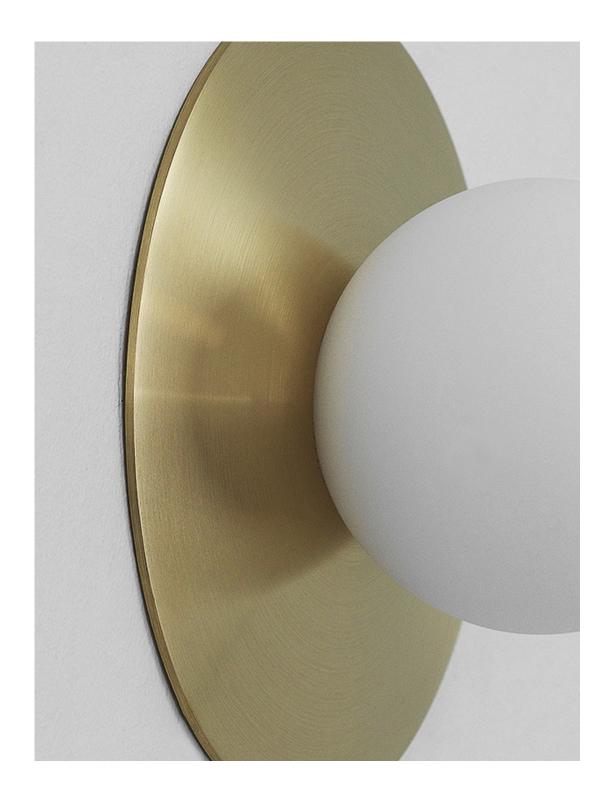

## Mini Orb 3-5

WAC-034

A mouth-blown glass globe sits flush on a cast-brass disc. Hardware disappears, and the sphere becomes mysteriously endless.