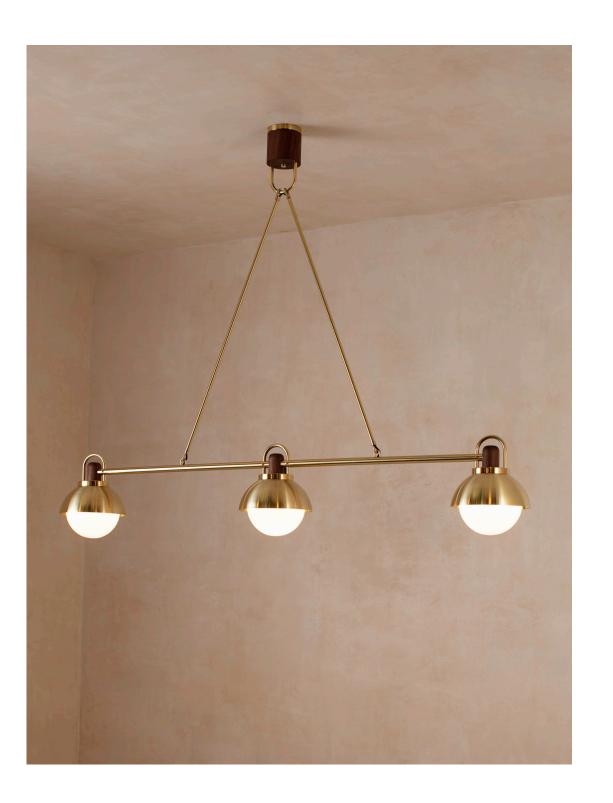

# 3 Arc Island

CEI-001

A contemporary take on a traditional billiard style fixture with meticulously fabricated joinery, bringing together three 10" pendants into one linear centerpiece.

### Materials

Weight

Machined Brass, Blown Glass, Hardwood 36.5 lbs

28 rue Jacob 75006 Paris +33 (0)1 43 29 40 05 contact@triodedesign.com www.triodedesign.com