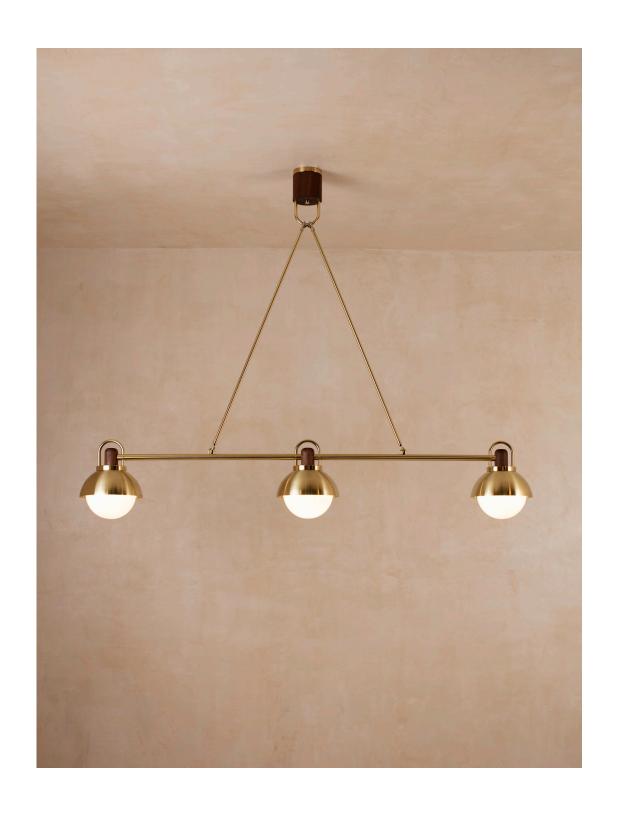

# 3 Arc Island

CEI-001

A contemporary take on a traditional billiard style fixture with meticulously fabricated joinery, bringing together three 10" pendants into one linear centerpiece.