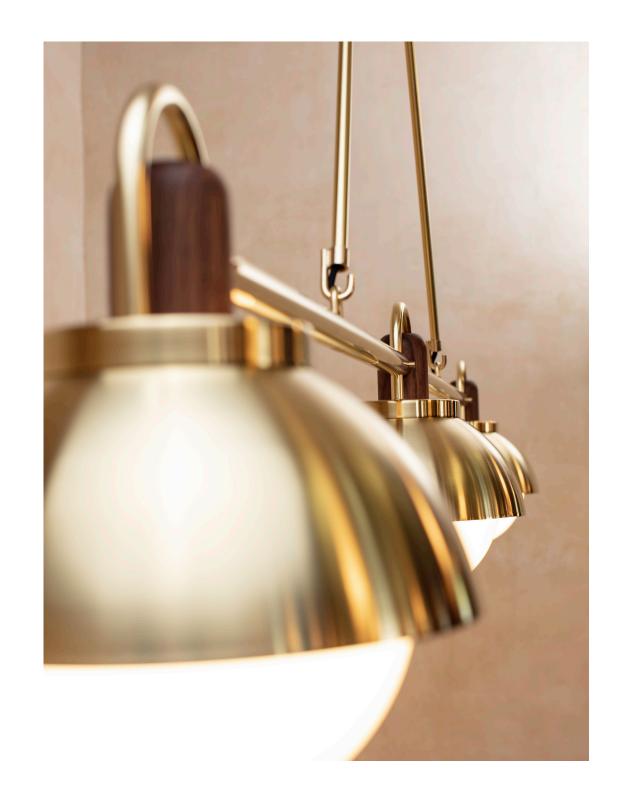

# 3 Arc Island

CEI-001

A contemporary take on a traditional billiard style fixture with meticulously fabricated joinery, bringing together three 10" pendants into one linear centerpiece.

### Materials

Weight

Machined Brass, Blown Glass, Hardwood 36.5 lbs

28 rue Jacob 75006 Paris +33 (0)1 43 29 40 05 contact@triodedesign.com www.triodedesign.com