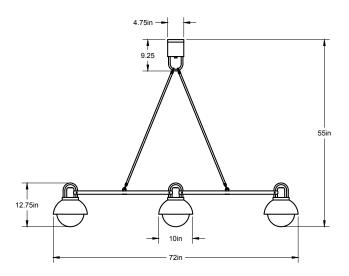

# 3 Arc Island

CEI-001

A contemporary take on a traditional billiard style fixture with meticulously fabricated joinery, bringing together three 10" pendants into one linear centerpiece.