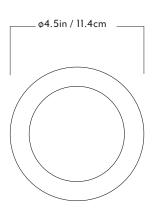

## Flush Mount

Series Valo

Product Flush Mount

Dimensions

L 9.5in / 24.1cm x W 4.5in / 11.4cm x H 4.5in / 11.4cm

, ,

Weight .7lb / .32kg

Materials Brass