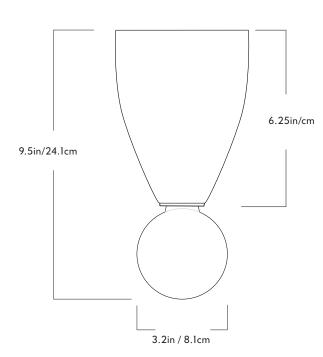

## Flush Mount

Series Valo

Product Flush Mount

Dimensions

L 9.5in / 24.1cm x W 4.5in / 11.4cm x H 4.5in / 11.4cm

, ,

Weight .7lb / .32kg

Materials Brass