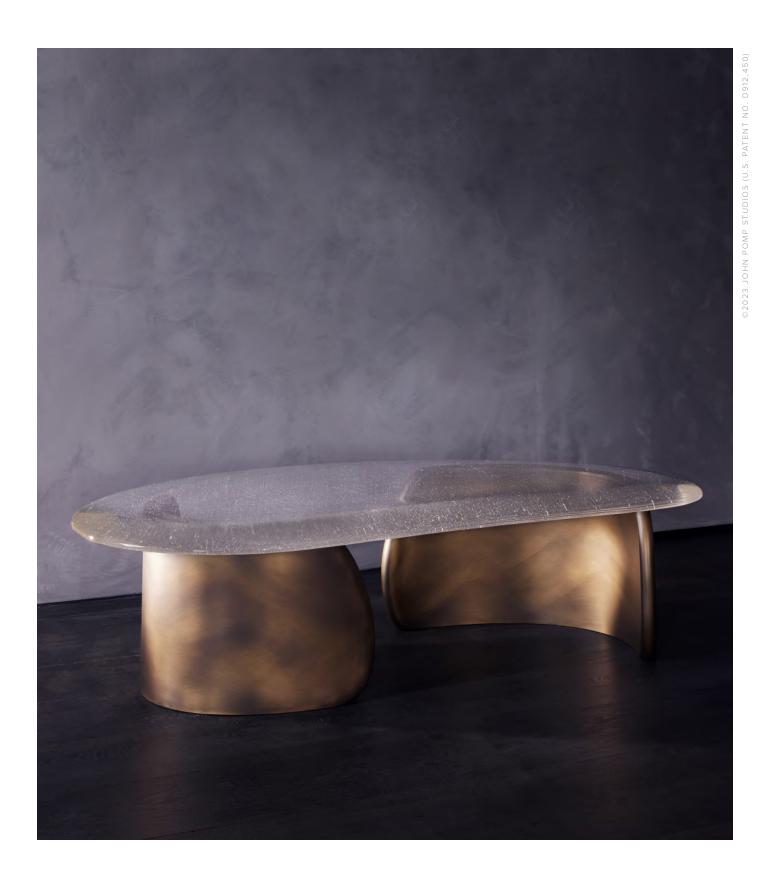

# TIDAL COCKTAIL TABLE

MODEL NO: 10180X01

Hand poured, meniscus glass crystal table top in sculpted metal base with polished details.

## AS SHOWN (IN PHOTO)

60"W x 28"D x 16"H

Glass - clear

Metal - oxidized brass