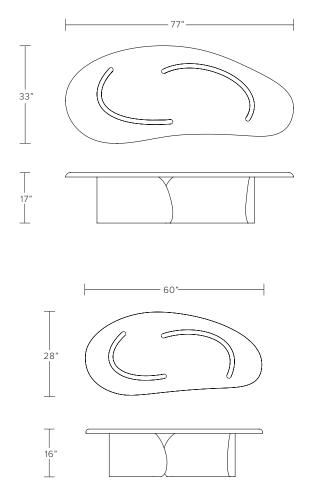

# TIDAL COCKTAIL TABLE

MODEL NO: 10180X01

Hand poured, meniscus glass crystal table top in sculpted metal base with polished details.

## AS SHOWN (IN PHOTO)

60"W x 28"D x 16"H

Glass - clear

Metal - oxidized brass

#### DIMENSIONS

Available in two sizes

77"W x 33"D x 17"H

60"W x 28"D x 16"H

## AVAILABLE FINISHES

Glass Crystal Color - clear, olivine\*, smoke\*, topaz\*

Metal - brushed brass, brushed silver, light oil rubbed blackened steel, oil rubbed blackened steel, oxidized brass\*

 $\ensuremath{^*\text{premium}}$  finish - refer to price guide for additional charges

## ADDITIONAL NOTES

General lead time for standard finishes is 10-12 weeks. Updated lead times provided at time of formal quoting.