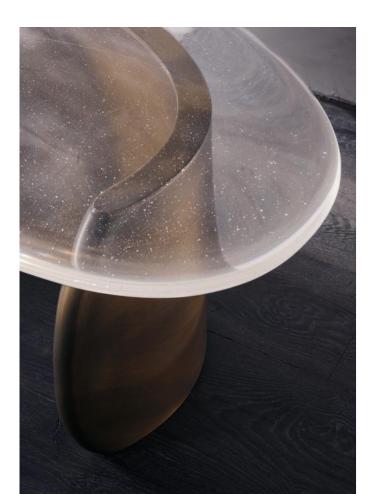

# TIDAL COCKTAIL TABLE

MODEL NO: 10180X01

Hand poured, meniscus glass crystal table top in sculpted metal base with polished details.

## AVAILABLE FINISHES

Glass Crystal Color - clear, olivine\*, smoke\*, topaz\*

Metal - brushed brass, brushed silver, light oil rubbed blackened steel, oil rubbed blackened steel, oxidized brass\*

 $\ensuremath{^*\text{premium}}$  finish - refer to price guide for additional charges