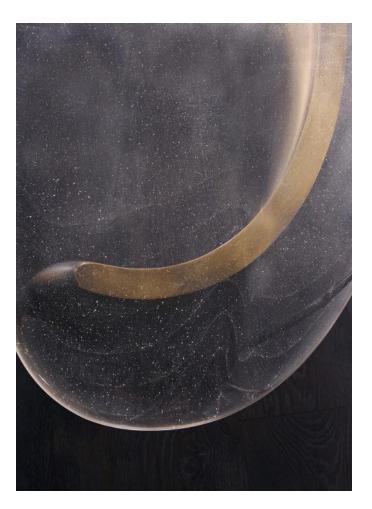

# TIDAL COCKTAIL TABLE

MODEL NO: 10180X01

Hand poured, meniscus glass crystal table top in sculpted metal base with polished details.

## AVAILABLE FINISHES

Glass Crystal Color - clear, olivine\*, smoke\*, topaz\*

Metal - brushed brass, brushed silver, light oil rubbed blackened steel, oil rubbed blackened steel, oxidized brass\*

 $\ensuremath{^*\text{premium}}$  finish - refer to price guide for additional charges