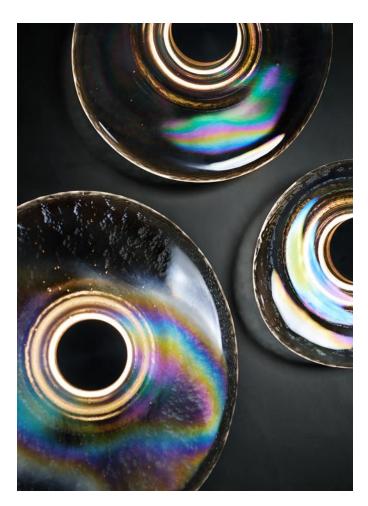

# RADIANT SCONCE

MODEL NO: 10071X01

Hand poured, rippled glass crystal puddles mounted on custom-machined hardware illuminated by integrated, refracting light.

### AS SHOWN (IN PHOTO)

Glass - clear with iridescence Metal - oil rubbed blackened steel