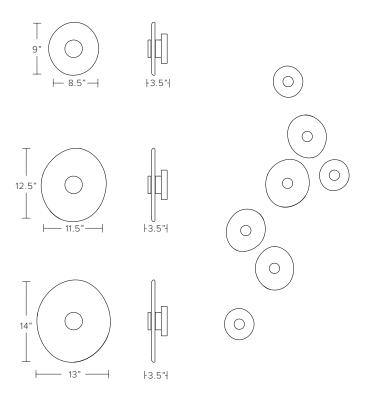

## DIMENSIONS

Available in three sizes

Small - approx. dimensions 8.5"W  $\times$  3.5"D  $\times$  9"H Medium - approx. dimensions 11.5"W  $\times$  3.5"D  $\times$  12.5"H Large - approx. dimensions 13"W  $\times$  3.5"D  $\times$  14"H

Glass dimensions may vary slightly due to handmade process