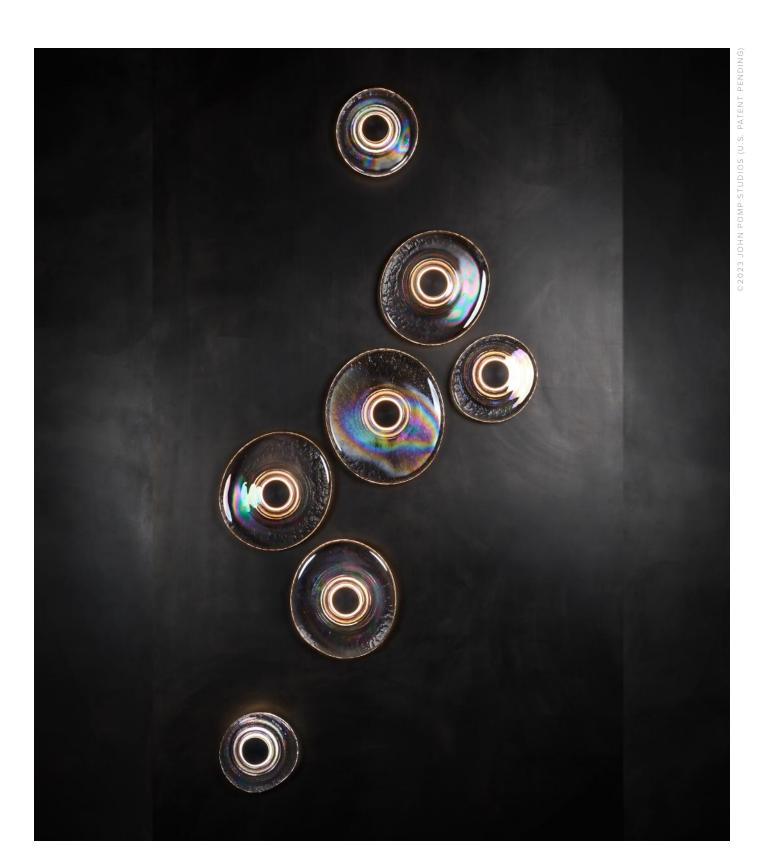

# RADIANT SCONCE

MODEL NO: 10071X01

Hand poured, rippled glass crystal puddles mounted on custom-machined hardware illuminated by integrated, refracting light.

### AS SHOWN (IN PHOTO)

Glass - clear with iridescence Metal - oil rubbed blackened steel

## DIMENSIONS

Available in three sizes

Small - approx. dimensions 8.5"W  $\times$  3.5"D  $\times$  9"H Medium - approx. dimensions 11.5"W  $\times$  3.5"D  $\times$  12.5"H Large - approx. dimensions 13"W  $\times$  3.5"D  $\times$  14"H