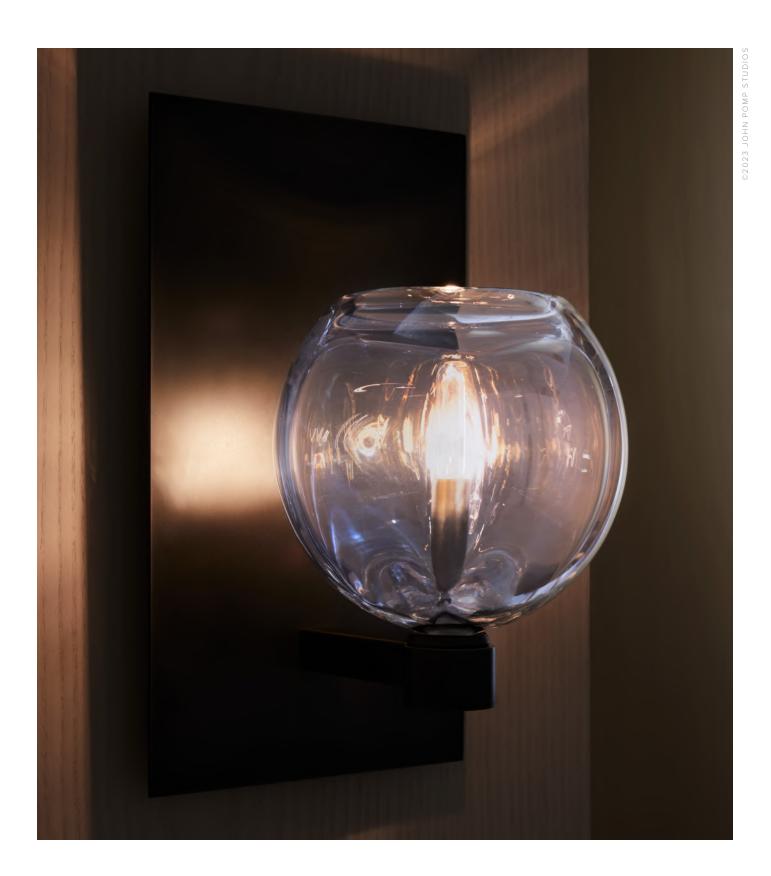

# OPTIC MARBLE SCONCE

MODEL NO: 10200101

Hand blown, sculpted glass crystal shade with multiple interior optic lenses on metal backplate

## AS SHOWN (IN PHOTO)

Glass - clear with iridescence Metal - oil rubbed blackened steel

## 6.75"W x 7.75"D x 12"H

Dimension for center of j-box access is 2.5" from bottom of backplate

Glass dimensions may vary slightly due to handmade process