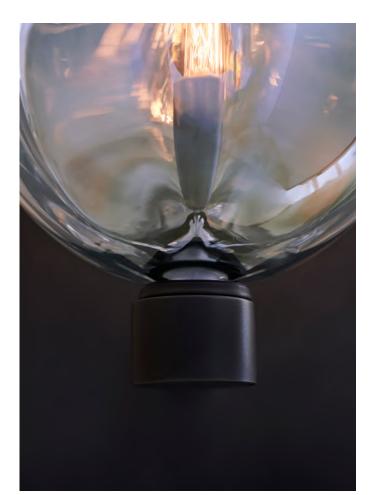

# OPTIC MARBLE SCONCE

MODEL NO: 10200101

Hand blown, sculpted glass crystal shade with multiple interior optic lenses on metal backplate

## ELECTRICAL

15W incandescent bulb included 2W LED alternative available