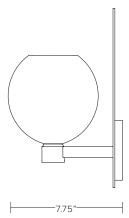

## 6.75"W x 7.75"D x 12"H

Dimension for center of j-box access is 2.5" from bottom of backplate

Glass dimensions may vary slightly due to handmade process