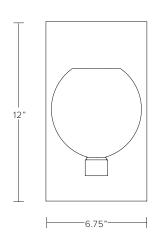

## 6.75"W x 7.75"D x 12"H

Dimension for center of j-box access is 2.5" from bottom of backplate

Glass dimensions may vary slightly due to handmade process