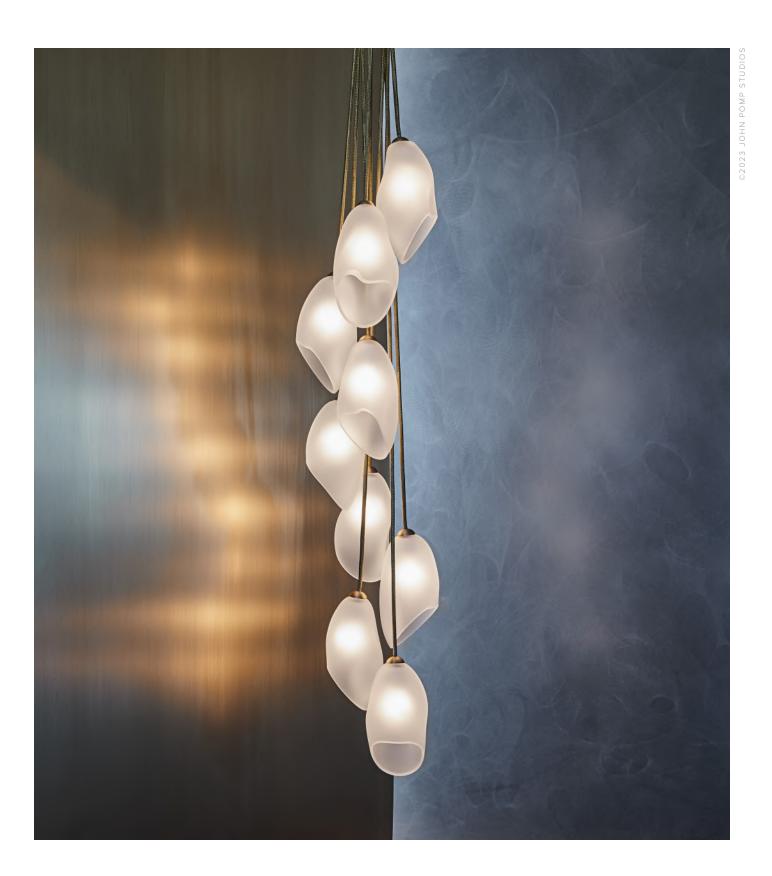

# MOON ORCHID - CASCADING

MODEL NO: 10190X01

Hand blown, sculpted glass crystal pendants with solid woven metal cordage cascading from domed mounting canopy.

#### AS SHOWN (IN PHOTO)

9 glass pieces - approx. overall dimensions  $12\text{"W} \times 50\text{"H}$ 

Glass - soft etched crystal clear

Metal - brushed brass

9 glass pieces - approx. overall dimensions 12"W x 50"H

Glass - approx 5"W x 9"H

Glass dimensions may vary slightly due to sculpted process