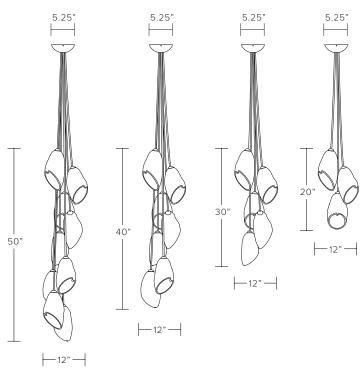

### DIMENSIONS

Available in three sizes:

3 glass pieces - approx. overall dimensions 12"W x 20"H

5 glass pieces - approx. overall dimensions 12"W x 30"H

7 glass pieces - approx. overall dimensions 12"W x 40"H

9 glass pieces - approx. overall dimensions 12"W x 50"H

Glass - approx 5"W x 9"H

Glass dimensions may vary slightly due to sculpted process