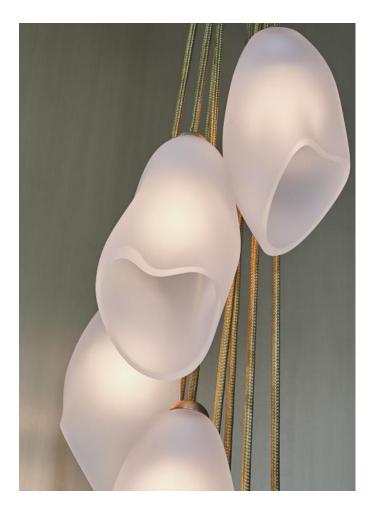

# MOON ORCHID - CASCADING

MODEL NO: 10190X01

Hand blown, sculpted glass crystal pendants with solid woven metal cordage cascading from domed mounting canopy.

9 glass pieces - approx. overall dimensions 12"W x 50"H

Glass - approx 5"W x 9"H

Glass dimensions may vary slightly due to sculpted process

### **AVAILABLE FINISHES**

Glass - soft etched clear, soft etched olivine\*, soft etched opaline\*, soft etched sepia\*, soft etched smoke\*, soft etched topaz\*

Hand etched glass has naturally variegated surface