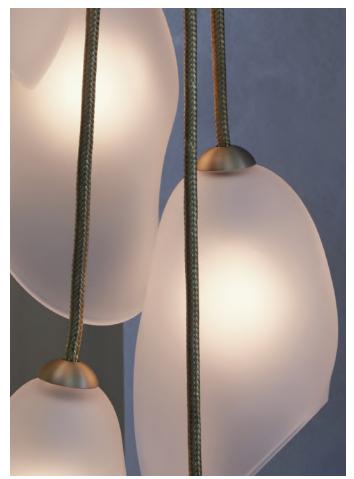

# MOON ORCHID - CASCADING

MODEL NO: 10190X01

Hand blown, sculpted glass crystal pendants with solid woven metal cordage cascading from domed mounting canopy.

Metal - brushed brass, brushed silver\*, oil rubbed blackened steel\*, light oil rubbed blackened steel\*, oxidized brass\*

\*premium finish - refer to price guide for additional charges

#### ELECTRICAL

25W incandescent bulb per socket included 4W LED alternative available