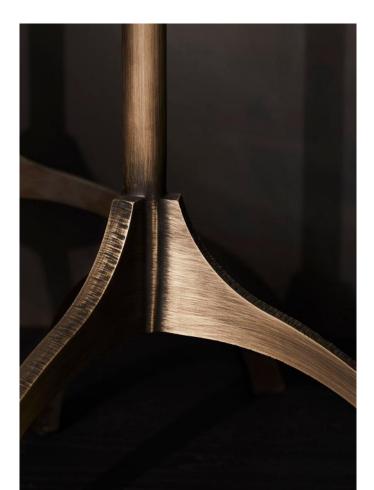

## AS SHOWN (IN PHOTO)

Glass - hand poured clear glass crystal with hand sculpted inclusion

Metal - oxidized brass

Glass - hand poured clear glass crystal with hand sculpted inclusion

Metal - oil rubbed blackened steel, light oil rubbed blackened steel, brushed silver\*, brushed brass\*, oxidized brass\*

\*premium finish - refer to price guide for additional charges