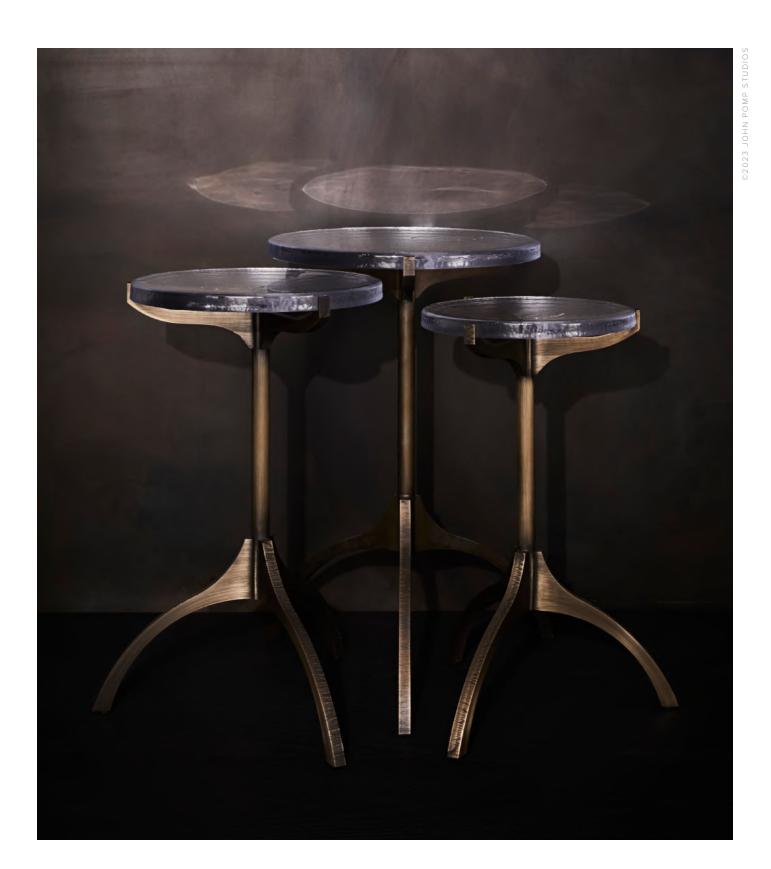

## DROPLET SIDE TABLE

MODEL NO: 10150X01

Hand poured, clear glass crystal table top with hand sculpted droplet inclusion on metal base.

## AS SHOWN (IN PHOTO)

Glass - hand poured clear glass crystal with hand sculpted inclusion

Metal - oxidized brass

## DIMENSIONS

Available in three sizes:

Large - Glass - 15.75"W x .875"H

Metal - 18"W x 25"H

Medium - Glass - 13.5"W x .875"H

Metal - 15.5"W x 23.5"H

Small - Glass - 11.5"W x .875"H Metal - 14"W x 22"H

AVAILABLE FINISHES