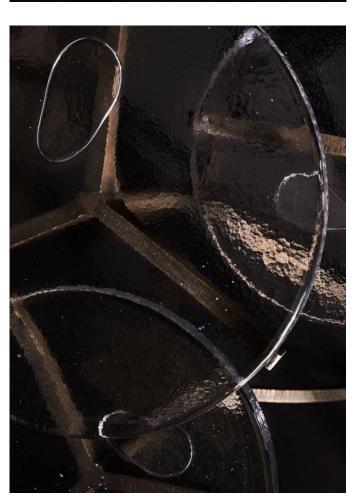

## DROPLET SIDE TABLE

MODEL NO: 10150X01

Hand poured, clear glass crystal table top with hand sculpted droplet inclusion on metal base.

## AS SHOWN (IN PHOTO)

Glass - hand poured clear glass crystal with hand sculpted inclusion

Metal - oxidized brass

## ADDITIONAL NOTES

Lead time is 10-12 weeks, additional 2-3 weeks for premium finishes.

Droplet inclusion placement varies.