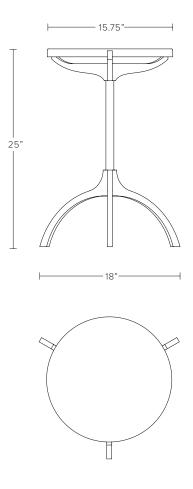

## DIMENSIONS

Available in three sizes:

Large - Glass - 15.75"W x .875"H

Metal - 18"W x 25"H

Medium - Glass - 13.5"W x .875"H

Metal - 15.5"W x 23.5"H

Small - Glass - 11.5"W x .875"H Metal - 14"W x 22"H

AVAILABLE FINISHES