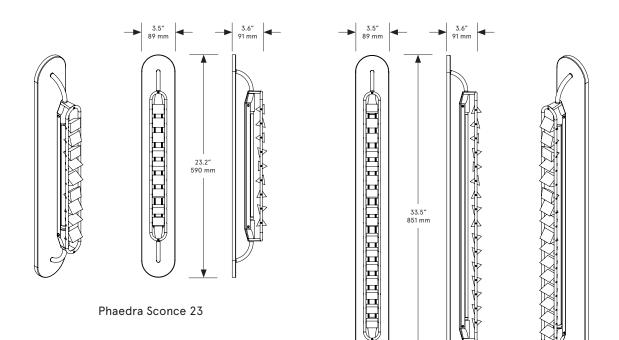

# Dimensions Indicated in the drawings above

## Backplate

23: 3.5 x 23.2 inch / 89 x 590 mm in matching metal finish 34: 3.5 x 33.5 inch / 89 x 851 mm in matching metal finish