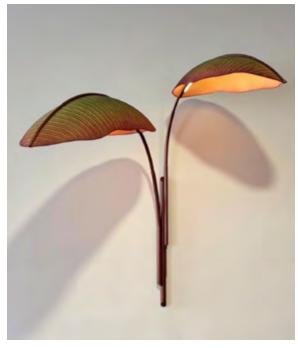

#### **About Nana Lure**

Nana combines realism with fantastical abstraction to bring a botanical illustration to life. Nana's distinctive banana frond is an enlivened specimen hand-sculpted into a single giant cast cotton painted leaf. The leaves act as natural shades and are illuminated to become a large-scale lamp. In the romantic spirit of botanical drawings, the Nana Lure Wall Lamp offers an imaginative depiction of a weathered and true banana leaf that exists in the tropical world.