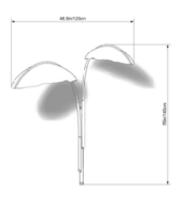

#### **Dimensions:**

W 48.5in/1.2m x D 38in/96cm x H 55in/1.4m

Dimensions are approximate and may vary slightly.