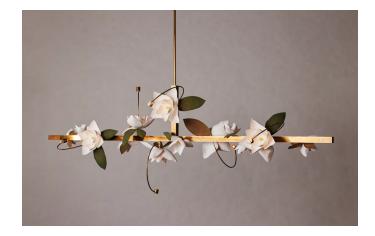

## **LURE CHANDELIER 6 WITH LEAVES**

#### Design Year:

2023

The Lure Chandelier 6 has 6 LED Armatures/Cast Cotton Flowers with Leaves and 8 smaller Cast Cotton Flower Buds with Leaves.

## **Dimensions (with LED Armatures/Flowers):**

W 90in/228cm x D 30in/76.2cm x H 30in/76.2cm

Dimensions are approximate and may vary slightly with the final positioning of the LED Armatures and Flowers.

#### Materials:

Hand-Painted Cast Cotton Paper, Brass, LED