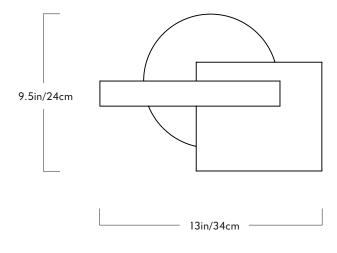

## Sconce

<u>Series</u> Kazimir

Product Sconce

<u>Dimensions</u> H 9.5in/24cm x W 13in/34cm x D 1.5in/4cm

Weight 4lb/2kg Materials Glass, steel, aluminum

<u>Finishes</u> Matte nickel, matte brass 120V Illumination Integrated LED Wattage: 7 Watts Lumens: 75 Lumens