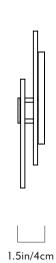

## Sconce

<u>Series</u> Kazimir

Product Sconce

<u>Dimensions</u> H 9.5in/24cm x W 13in/34cm x D 1.5in/4cm

Weight 4lb/2kg Materials Glass, steel, aluminum

<u>Finishes</u> Matte nickel, matte brass 120V Illumination Integrated LED Wattage: 7 Watts Lumens: 75 Lumens