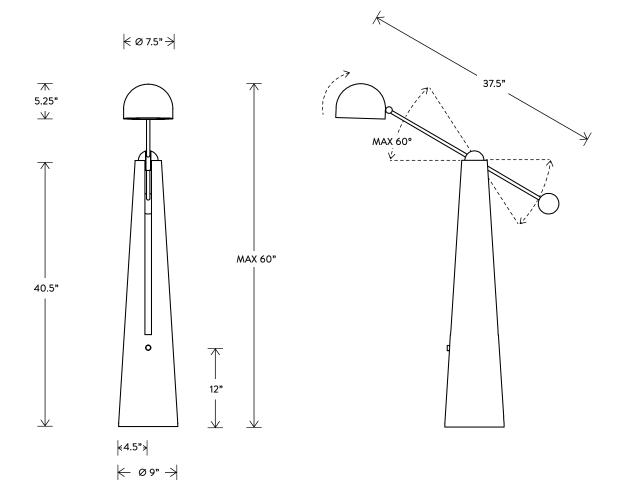

## METRONOME TM ARTICULATING FLOOR LAMP

STUDIO EXCLUSIVE

DIMENSIONS: 44"-60" H, ROTATING ARM 37.5" L

LAMPING: MAX 60W EACH

13W DIMMABLE LED BULB INCLUDED

240 LUMENS EACH, 2500K COLOR TEMPERATURE

BULB LIFE: 30,000 HOURS

120V: E26 GLOBE M: MATTE WHITE, Ø 1.75" 240V: E27 GLOBE M: MATTE WHITE, Ø 1.75"

UL APPROVED VOLTAGE: 120-240

FINISHED AND ASSEMBLED BY HAND IN NY FROM DOMESTIC AND IMPORTED COMPONENTS.

CUSTOMIZATION AVAILABLE.