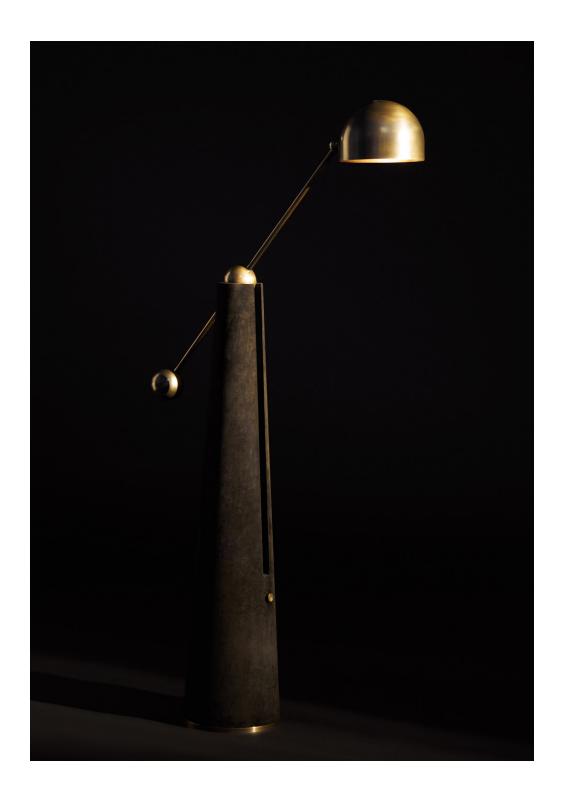

METRONOME

THE METRONOME SERIES EVOKES THE MEASURE AND

BALANCE OF ITS NAMESAKE. A PATINATED BRASS

SPHERE PERCHES ATOP THE CONICAL BASE, WHICH

IS HAND-WRAPPED IN CALF SUEDE TO PROVIDE

A LUSH TACTILE CONTRAST. A CHANNEL IN THE

FIRMLY GROUNDED BASE REVEALS AN INTIMATE

CONNECTION BETWEEN THE TWO FORMS. A DIMMER

KNOB IS SET INTO THE BASE.

© 2017, APPARATUS LLC

28 rue Jacob 75006 Paris +33 (0)1 43 29 40 05

contact@triodedesign.com www.triodedesign.com

## METRONOME TM ARTICULATING FLOOR LAMP

STUDIO EXCLUSIVE

DIMENSIONS: 44"-60" H, ROTATING ARM 37.5" L

LAMPING: MAX 60W EACH

13W DIMMABLE LED BULB INCLUDED

240 LUMENS EACH, 2500K COLOR TEMPERATURE

BULB LIFE: 30,000 HOURS