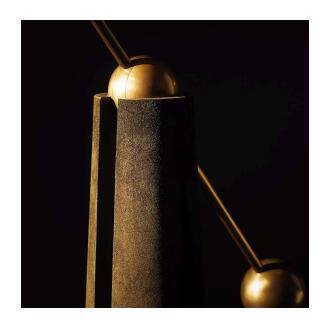

METRONOME

THE METRONOME SERIES EVOKES THE MEASURE AND

BALANCE OF ITS NAMESAKE. A PATINATED BRASS

SPHERE PERCHES ATOP THE CONICAL BASE, WHICH

IS HAND-WRAPPED IN CALF SUEDE TO PROVIDE

A LUSH TACTILE CONTRAST. A CHANNEL IN THE

FIRMLY GROUNDED BASE REVEALS AN INTIMATE

CONNECTION BETWEEN THE TWO FORMS. A DIMMER

KNOB IS SET INTO THE BASE.

© 2017, APPARATUS LLC

28 rue Jacob 75006 Paris +33 (0)1 43 29 40 05

contact@triodedesign.com www.triodedesign.com