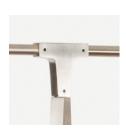

## **S**pecifications

Height: 12in / 30cm Depth: 3in / 8cm Width: 10in / 25cm Weight: 5lb / 3kg Max Wattage: 50w

Backplate: Ø5" x .25" Materials: Hammered bronze, machined brass Bulbs: G9|110V|1.8W|2700K LED, Dimmable G9|220V|1.8W|2700K LED, Dimmable

### Inspiration

The Branching collection is the union of two seemingly disparate aesthetics - the industrial and the organic. The precise machined components contrast with hammered bronze shades, forged by hand in East Hampton, New York.