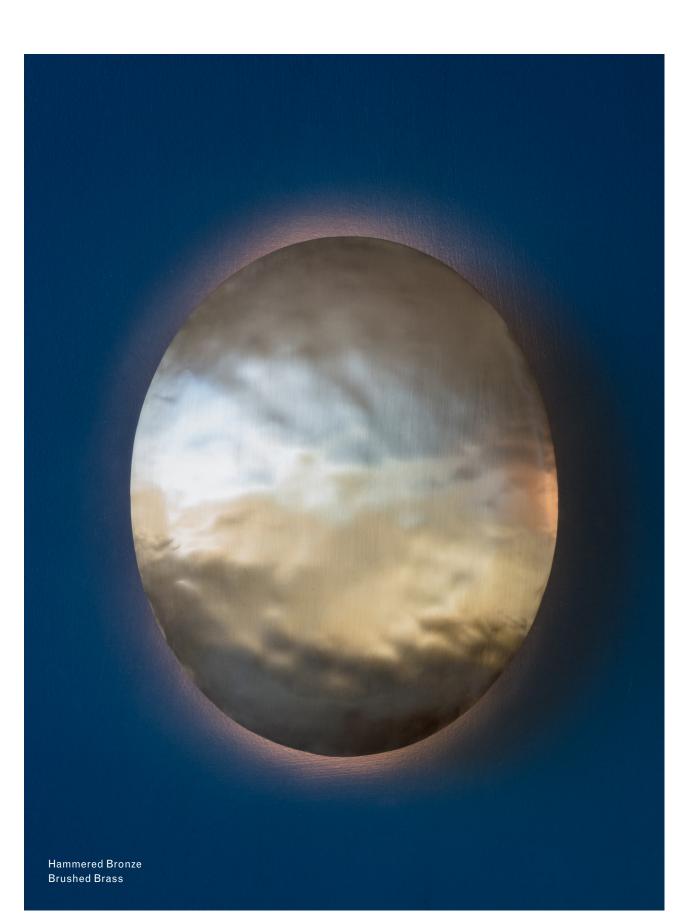

### Inspiration

The Branching collection is the union of two seemingly disparate aesthetics - the industrial and the organic. The precise machined components contrast with hammered bronze shades, forged by hand in East Hampton, New York.

#### 16 weeks

Hammered Bronze