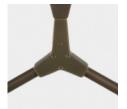

## **S**pecifications

Height: 12in / 30cm Depth: 3in / 8cm Width: 10in / 25cm Weight: 5lb / 3kg Max Wattage: 50w

Backplate: Ø5" x .25" Materials: Hammered bronze, machined brass Bulbs: G9|110V|1.8W|2700K LED, Dimmable G9|220V|1.8W|2700K LED, Dimmable

### Inspiration

The Branching collection is the union of two seemingly disparate aesthetics - the industrial and the organic. The precise machined components contrast with hammered bronze shades, forged by hand in East Hampton, New York.