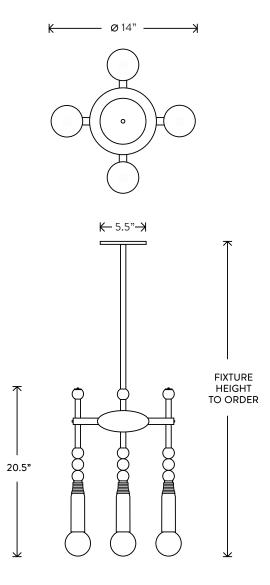

## TALISMAN™

4 PENDANT

DIMENSIONS: Ø 14"
HEIGHT TO ORDER
MINIMUM HEIGHT 28"
INCLUDES UP TO 60"
ADDITIONAL HEIGHT \$10 PER INCH

LAMPING: MAX 60W EACH

4 6W DIMMABLE LED BULBS INCLUDED

480 LUMENS EACH, 2500K COLOR TEMPERATURE