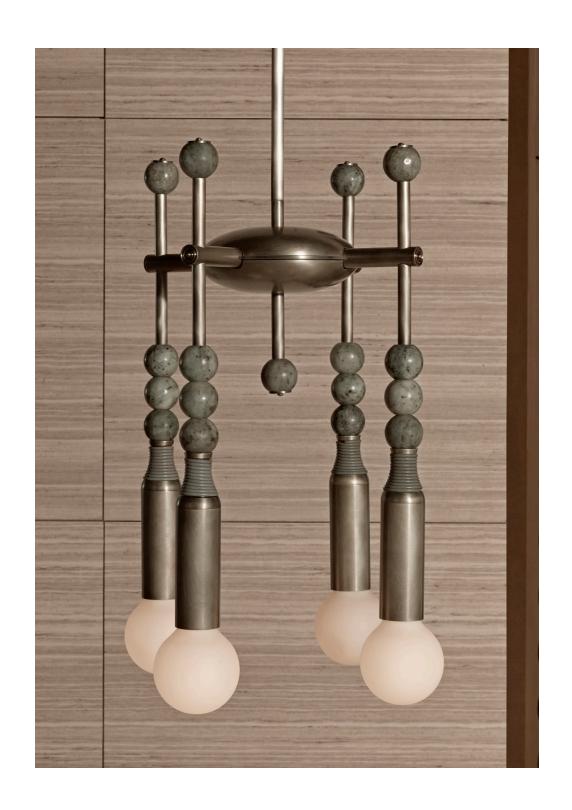

## TALISMAN™ 4 PENDANT

A STRICT ARRANGEMENT OF SEMI-PRECIOUS STONES
RECALLS FINE DETAILS FOUND ON STATUES AT THE
ANCIENT CITY OF PERSEPOLIS. AGATE, JASPER,
OR JADE BEADS ARE PIERCED BY FINELY FLUTED
PINS, AFFIXING THEM TO A LEATHER-BOUND BRASS
STRUCTURE.