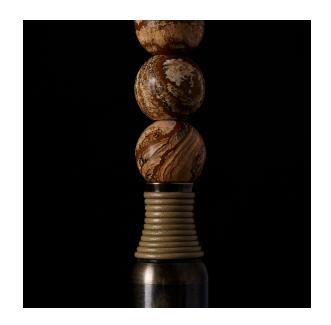

## TALISMAN™ 4 PENDANT

A STRICT ARRANGEMENT OF SEMI-PRECIOUS STONES
RECALLS FINE DETAILS FOUND ON STATUES AT THE
ANCIENT CITY OF PERSEPOLIS. AGATE, JASPER,
OR JADE BEADS ARE PIERCED BY FINELY FLUTED
PINS, AFFIXING THEM TO A LEATHER-BOUND BRASS
STRUCTURE.

ALL PIECES MADE TO ORDER.
50% DEPOSIT REQUIRED.
BALANCE DUE PRIOR TO SHIPPING.

LEAD TIME APPROXIMATELY 8-10 WEEKS.

AVAILABLE GEMSTONE COLORS:
BEIGE AGATE, GREY JADE, WHITE JADE, DESERT JASPER

AVAILABLE LEATHER CORD COLORS: