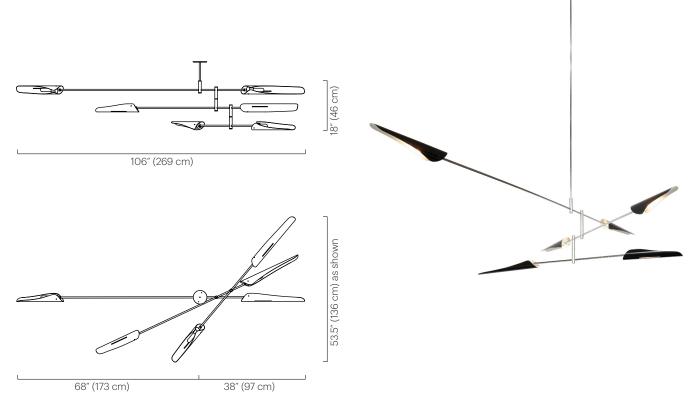

# Description

The Sarus Mobile is a carefully balanced fixture, featuring three tiers of differing lengths. Each tier has one large and one small Sarus shade. Tiers scissor open when installed; arrangement is adjustable on site. Shades swivel 320° to cast light directionally.

# Dimensions

Tier 1: 106" (269 cm) Tier 2: 82" (208 cm) Tier 3: 69" (175 cm) Ceiling mount diameter: 5" (13 cm) Minimum overall height: 19" (48 cm) Large Shade: 23" L x 3" Ø (58 L x 8 Ø cm) Small Shade: 18" L x 3" Ø (46 L x 8 Ø cm)