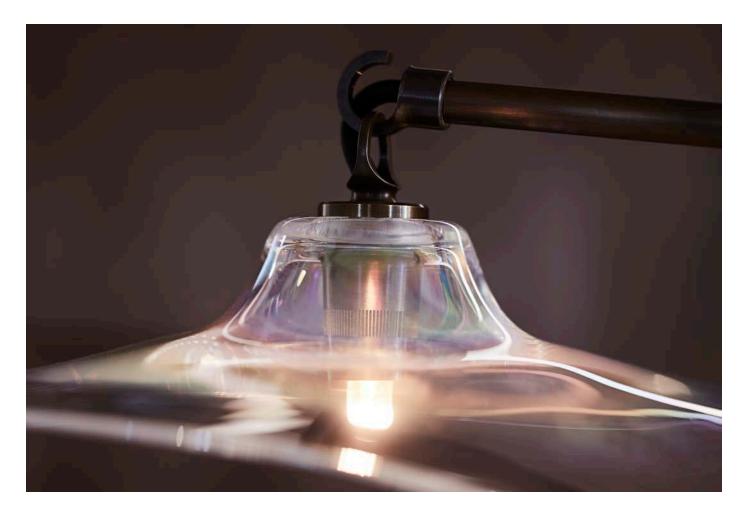

#### AS SHOWN (IN PHOTO)

9 clear with iridescence glass crystal pieces balanced from oxidized brass mobile

# ELECTRICAL

6w incandescent bulb per socket provided

#### AVAILABLE FINISHES

Glass - see glass finish list Metal - satin brass (standard), oxidized brass, satin nickel, oil rubbed blackened steel or light oil rubbed blackened steel