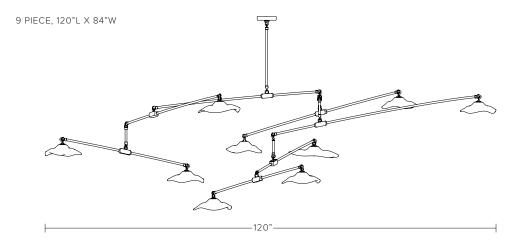

# CALLA MOBILE

## MODEL NO JPSCM-01

Hand-blown, sculpted glass crystal pieces balanced from solid brass mobile

#### AS SHOWN (IN PHOTO)

9 clear with iridescence glass crystal pieces balanced from oxidized brass mobile

### Available in four sizes:

3 glass pieces - approx. dimensions  $60"L \ x \ 36"W$ 

5 glass pieces - approx. dimensions 84"L x 48"W

7 glass pieces - approx. dimensions 108 "L x 60 "W 9 glass pieces - approx. dimensions 120 "L x 84 "W

All dimensions listed are approximate and should be considered +/- 6".

UL listing included.

3 PIECE, 60"L X 36"W

5 PIECE, 84"L X 48"W