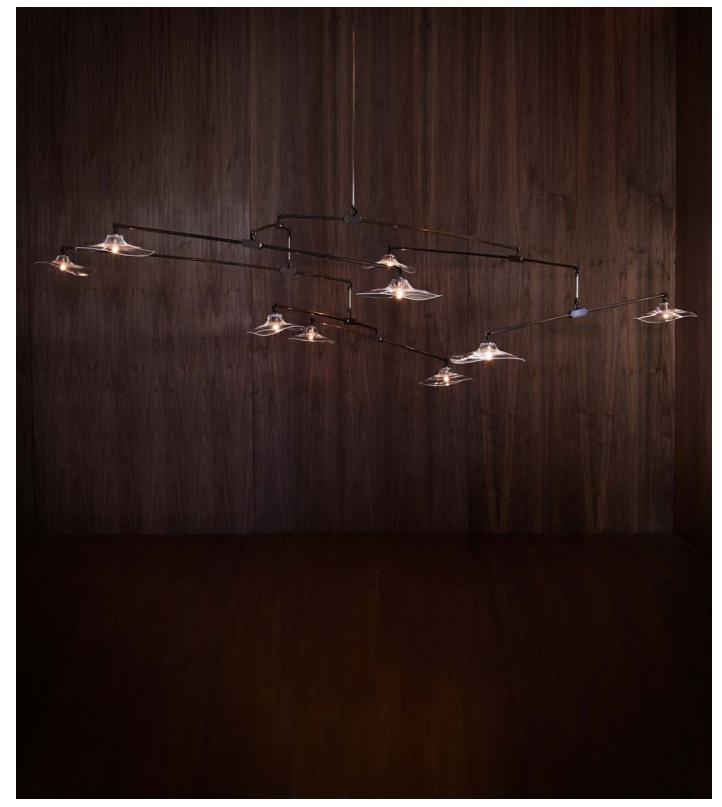

## MODEL NO JPSCM-01

Hand-blown, sculpted glass crystal pieces balanced from solid brass mobile

#### AS SHOWN (IN PHOTO)

9 clear with iridescence glass crystal pieces balanced from oxidized brass mobile

### Available in four sizes:

3 glass pieces - approx. dimensions  $60"L \ x \ 36"W$ 

5 glass pieces - approx. dimensions 84"L x 48"W

7 glass pieces - approx. dimensions 108 "L x 60 "W 9 glass pieces - approx. dimensions 120 "L x 84 "W