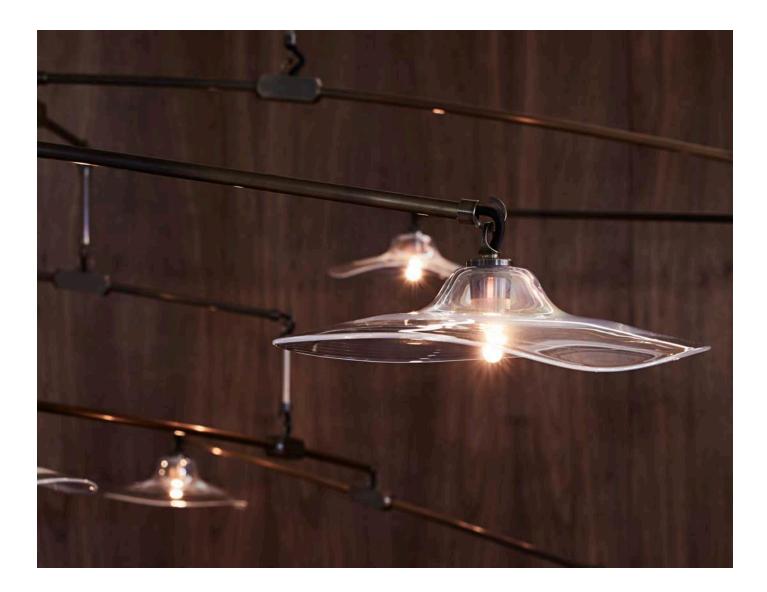

## MODEL NO JPSCM-01

Hand-blown, sculpted glass crystal pieces balanced from solid brass mobile

#### AS SHOWN (IN PHOTO)

9 clear with iridescence glass crystal pieces balanced from oxidized brass mobile

# ELECTRICAL

6w incandescent bulb per socket provided