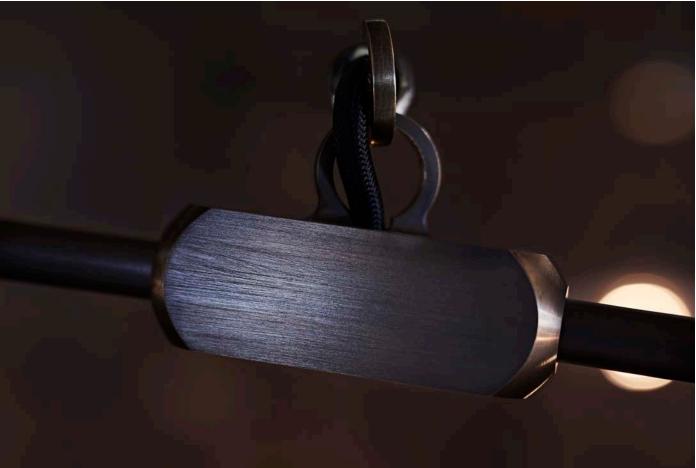

#### AVAILABLE FINISHES

Glass - see glass finish list Metal - satin brass (standard), oxidized brass, satin nickel, oil rubbed blackened steel or light oil rubbed blackened steel