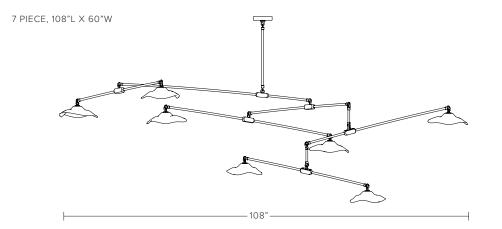

### Available in four sizes:

3 glass pieces - approx. dimensions  $60"L \ x \ 36"W$ 

5 glass pieces - approx. dimensions 84"L x 48"W

7 glass pieces - approx. dimensions 108 "L x 60 "W 9 glass pieces - approx. dimensions 120 "L x 84 "W