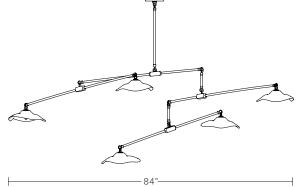

### Available in four sizes:

3 glass pieces - approx. dimensions  $60"L \ x \ 36"W$ 

5 glass pieces - approx. dimensions 84"L x 48"W

7 glass pieces - approx. dimensions 108 "L x 60 "W 9 glass pieces - approx. dimensions 120 "L x 84 "W

All dimensions listed are approximate and should be considered +/- 6".

UL listing included.

3 PIECE, 60"L X 36"W

5 PIECE, 84"L X 48"W