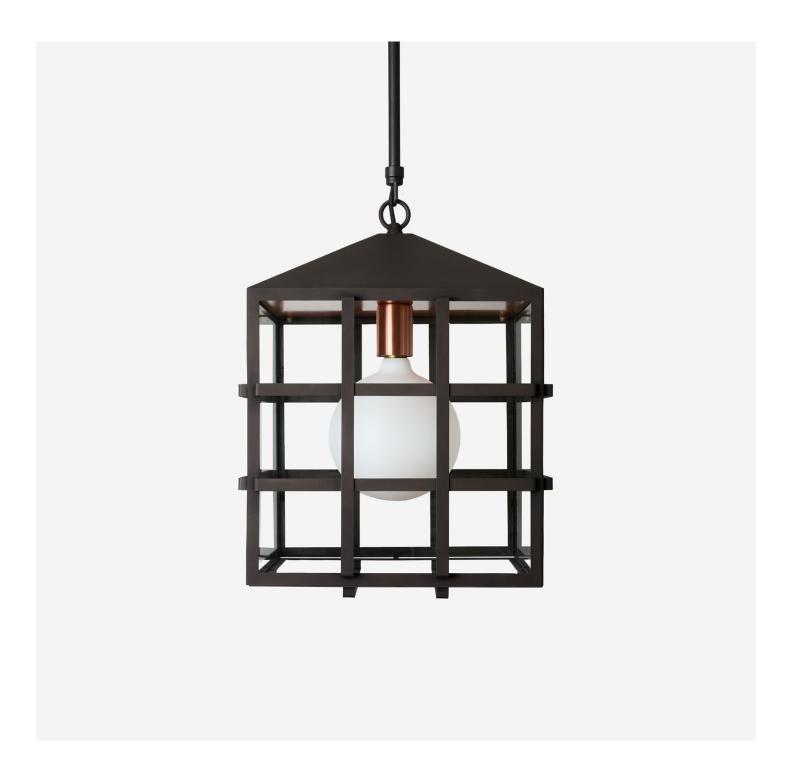

### **TRELLIS PENDANT**

hardwired

### Description

TRELLIS is a sculptural pendant designed to balance geometry and luminosity for interior and exterior spaces. The exterior is clad in richly patinated oxidized copper with articulated copper banding, while the interior glows with hand-polished satin copper, protected by four planes of glass. At its heart, an oversized matte porcelain globe casts a soft, ambient light—enhanced by the gentle reflection of its copper surround.

#### **Hardware Finish**

Exterior Finish Oxidized Copper Interior Finish Satin Copper