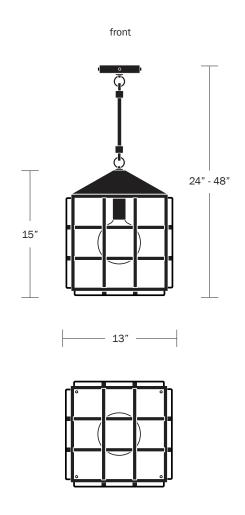

#### **Dimensions**

Overall Height Small - 24"

Medium - 36"

Large - 48"

Custom Heights Available

Fixture Height - 15"

Overall Width - 13"

## Weight

21 lbs