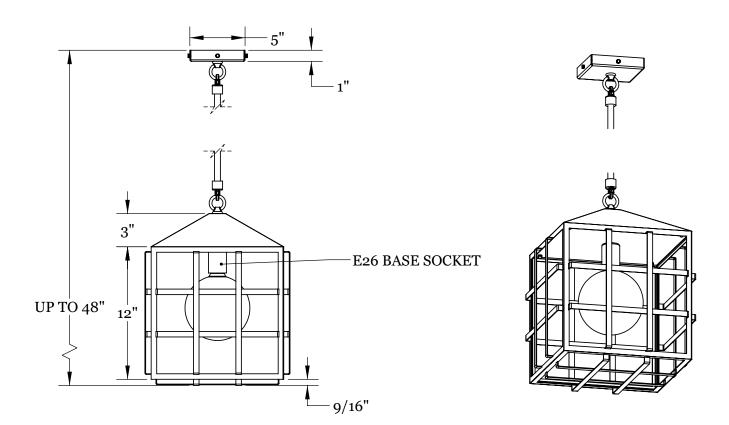

#### **Dimensions**

Overall Height Small - 24"

Medium - 36"

Large - 48"

Custom Heights Available

Fixture Height - 15"

Overall Width - 13"

#### Lamp

60W Incandescent Max Per Socket
(1) Tala Sphere IV E26/E27 Bulb Included
6" Diameter With Porcelain Finish
8W Dimmable LED Bulb
53 Watt Equivalent
680 Lumens Per Bulb
2000-2800K Color Temperature
Bulb Life 15,000 Hours
110/120V, E26
220/240V, E27
UL/CE Listed
Damp Rated