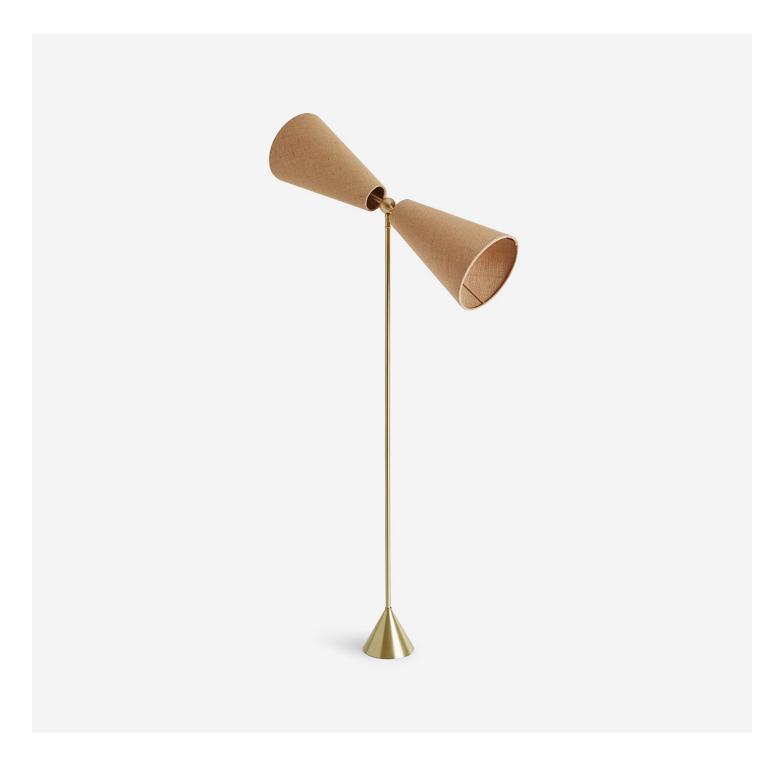

#### Description

PENDOLO FLOOR LAMP pivots on extended fulcrum to simultaneously cast light in opposite directions. This sturdy floor piece is well poised to mix seamlessly in material while providing a decisive focal point in form.