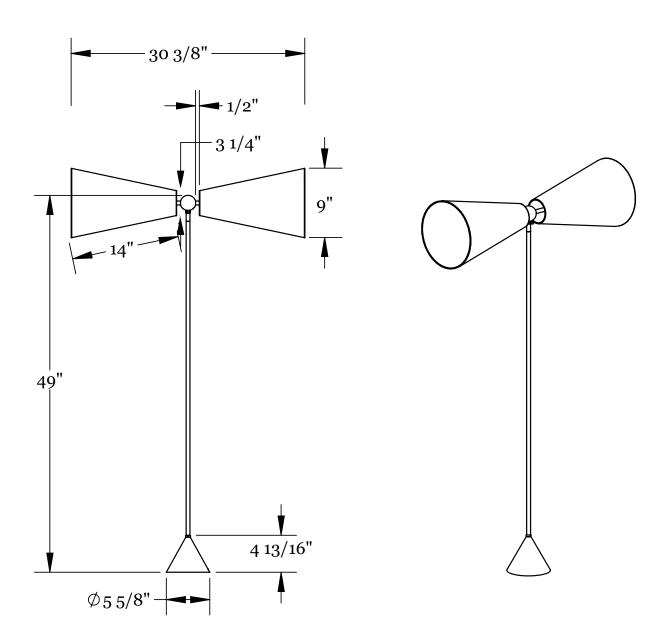

#### **Dimensions**

Maximum Overall Height - 59.3"

Overall Width - 30.2"

Cord Length - 10'

Shade Length - 14"

Shade Top Diameter - 2.5"

Shade Bottom Diameter - 9"

Base Diameter - 5"