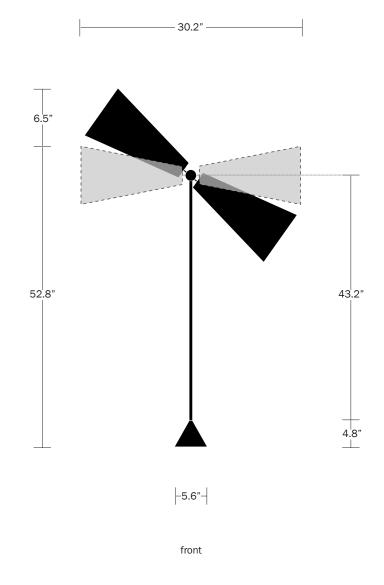

#### **Dimensions**

Maximum Overall Height - 59.3"

Overall Width - 30.2"

Cord Length - 10'

Shade Length - 14"

Shade Top Diameter - 2.5"

Shade Bottom Diameter - 9"

Base Diameter - 5"