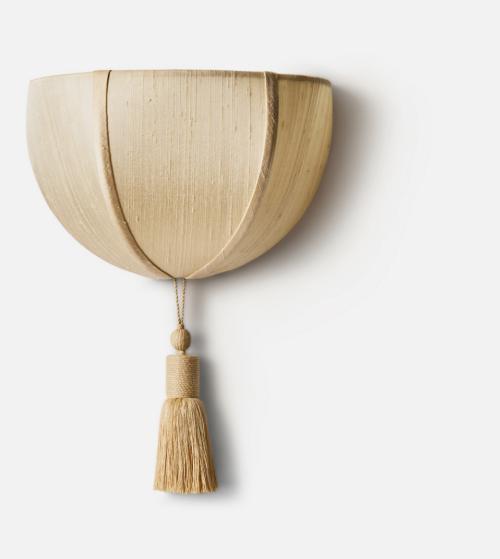

#### Description

LANTERN SCONCE reimagines the classic up-light with natural 100% Dupioni Raw Silk, custom metal hardware, and a removable silk tassel. Designed to engage both light and texture, the Lantern Sconce brings sculptural elegance to any interior by transforming walls into luminous surfaces.

#### Dimensions

Overall Height - 13.5" Overall Depth - 6" Shade Height - 7" Tassel Length - 6.5"