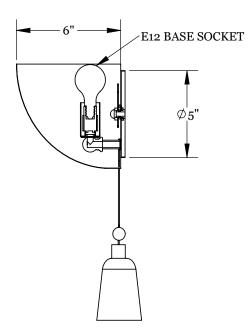

### LANTERN SCONCE

hardwired

#### Description

LANTERN SCONCE reimagines the classic up-light with natural 100% Dupioni Raw Silk, custom metal hardware, and a removable silk tassel. Designed to engage both light and texture, the Lantern Sconce brings sculptural elegance to any interior by transforming walls into luminous surfaces.

#### Dimensions

Overall Height - 13.5" Overall Depth - 6" Shade Height - 7" Tassel Length - 6.5"

#### Lamp

25 Watt Incandescent Max (1) Tala Porcelain I E12/ E14 Bulb Included 2" Diameter With Porcelain Finish 3 W Dimmable LED Bulb 19 Watt Incandescent Equivalent 180 Lumens Per Bulb 2700K Color Temperature Bulb Life 15,000 Hours 110/120V, E12 220/240V, E14 UL/CE Listed Damp Rated