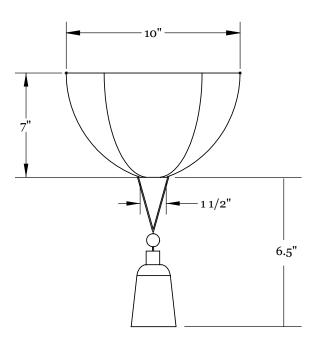

#### Dimensions

Overall Height - 13.5" Overall Depth - 6" Shade Height - 7" Tassel Length - 6.5"

#### Lamp

25 Watt Incandescent Max (1) Tala Porcelain I E12/ E14 Bulb Included 2" Diameter With Porcelain Finish 3 W Dimmable LED Bulb 19 Watt Incandescent Equivalent 180 Lumens Per Bulb 2700K Color Temperature Bulb Life 15,000 Hours 110/120V, E12 220/240V, E14 UL/CE Listed Damp Rated