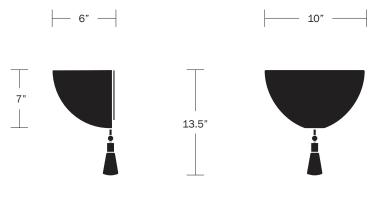

#### Dimensions

Overall Height - 13.5" Overall Depth - 6" Shade Height - 7" Tassel Length - 6.5"