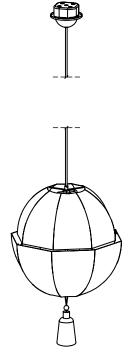

#### Description

LANTERN PENDANT SMALL brings sculptural elegance and quiet drama to any space. Wrapped in luminous 100% Dupioni Raw Silk, it radiates a warm, ambient glow. Detailed with custom hardware, a domed canopy, and a hand-finished tassel, this fixture is designed to float effortlessly—above a dining table, anchoring a hallway, or lending intimacy to a quiet corner.

#### Dimensions

Overall Fixture Height - 22.5" Fixture Diameter - 18" Shade Height - 17" Tassel Length - 5.5" Cord Length - 10'