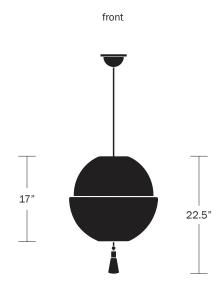

#### Dimensions

Overall Fixture Height - 22.5" Fixture Diameter - 18" Shade Height - 17" Tassel Length - 5.5" Cord Length - 10'