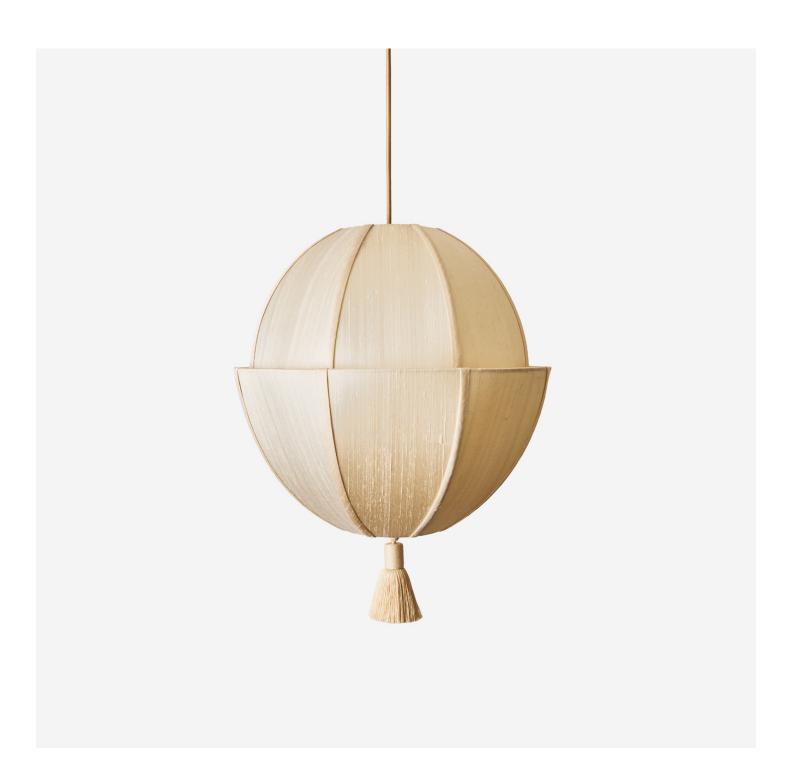

#### Description

LANTERN PENDANT SMALL brings sculptural elegance and quiet drama to any space. Wrapped in luminous 100% Dupioni Raw Silk, it radiates a warm, ambient glow. Detailed with custom hardware, a domed canopy, and a hand-finished tassel, this fixture is designed to float effortlessly—above a dining table, anchoring a hallway, or lending intimacy to a quiet corner.

#### **Hardware Finish Options**

Hewn Brass Lost Brass Hand Finished Bronze Brushed Nickel

#### **Cord Finish Options**

Beige Cord Black Cord