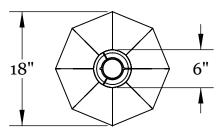

#### Dimensions

Overall Fixture Height - 22.5" Fixture Diameter - 18" Shade Height - 17" Tassel Length - 5.5" Cord Length - 10'