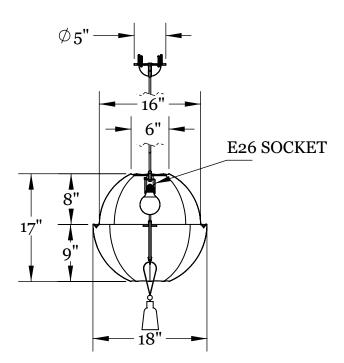

#### Dimensions

Overall Fixture Height - 22.5" Fixture Diameter - 18" Shade Height - 17" Tassel Length - 5.5" Cord Length - 10'

#### Lamp

40 Watt Incandescent Max (1) Tala Porcelain II E26/E27 Bulb Included 3" Diameter With Porcelain Finish 6W Dimmable LED Bulb 50 Watt Incandescent Equivalent 540 Lumens Per Bulb 2700K Color Temperature Bulb Life 15,000 Hours 110/120V, E12 220/240V, E14 UL/CE Listed Damp Rated