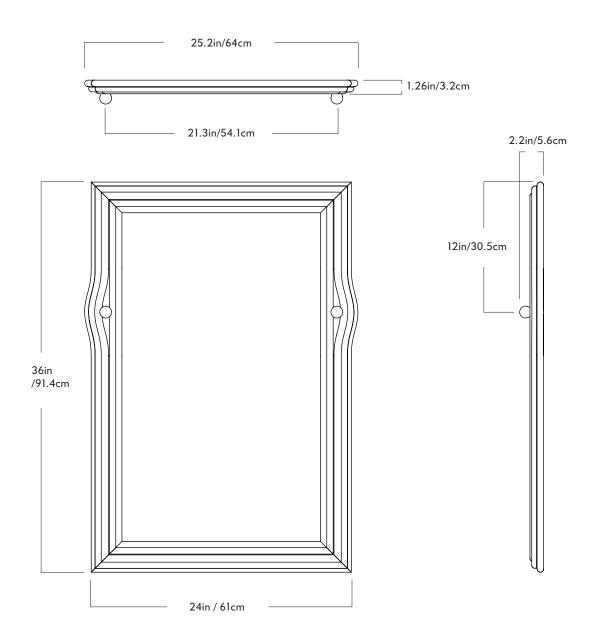

# Rectangle Mirror 36

#### Dimensions

H 36in/91.4cm x W 25.2in/64cm x D 2.2in/5.6cm