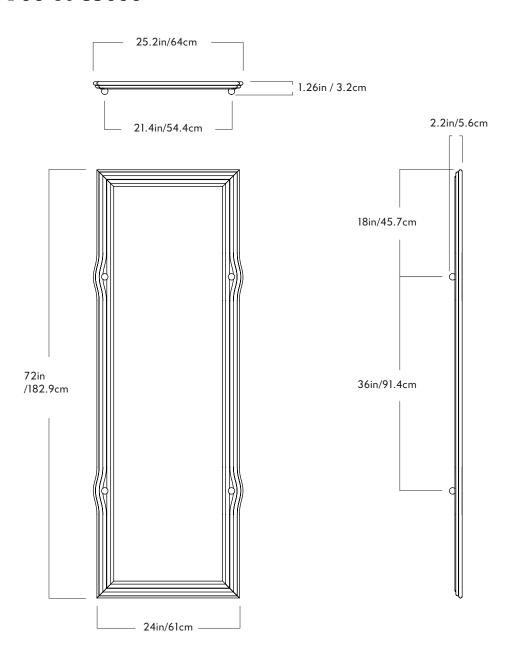

## Rectangle Mirror 72

<u>Materials</u>

Ebonized Oak, Hard Maple, Black Walnut, White Oak, Vintage Oak

Dimensions

H 72in /182.9cm x W 25.2in/64cm x D 2.2in/5.6cm

Weight

TBD \*Product weights may vary by wood material