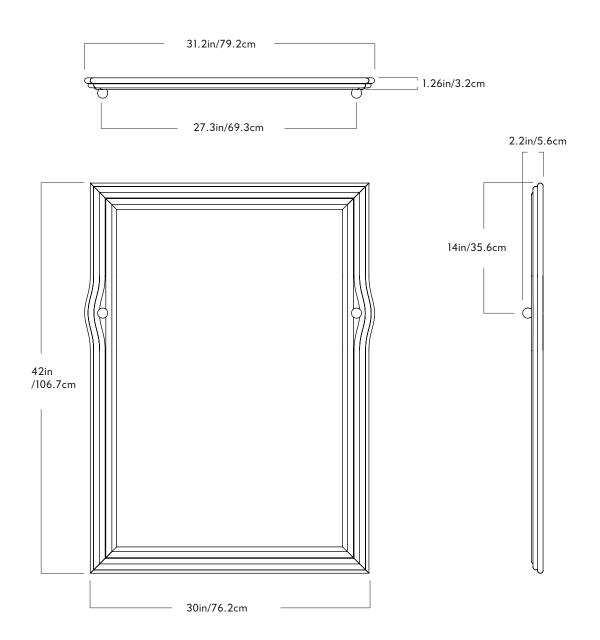

## Rectangle Mirror 42

<u>Materials</u>

Ebonized Oak, Hard Maple, Black Walnut, White Oak, Vintage Oak

**Dimensions** 

H 42in /106.7cm x W 31.2in/79.2cm x D 2.2in/5.6cm

Weight

48lb/21.8kg \*Product weights may vary by wood material