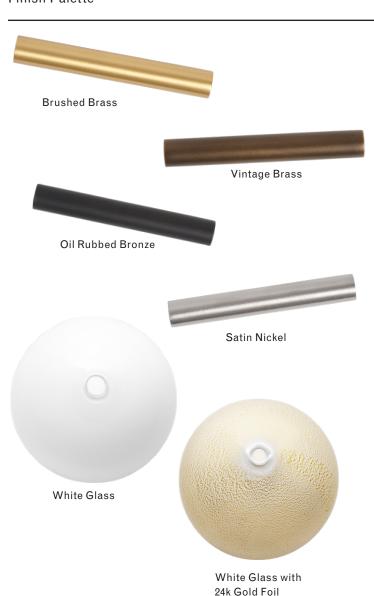

## Finish Palette

UL, cUL (120V) Certified

transformer provided Maximum Fixture Wattage: 33.6w

### **MATERIALS**

Machined brass, hand-blown glass, 24k gold foil