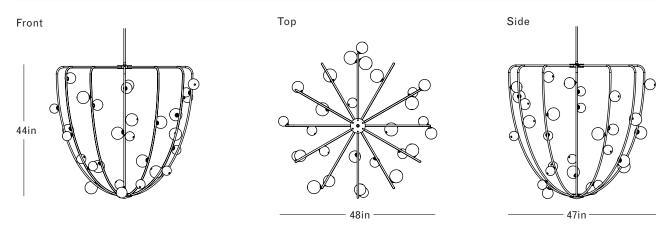

# **Specifications**

#### **DIMENSIONS**

Height: 44in / 111cm Width: 48in / 122cm Depth: 47in / 119cm

Minimum Drop: 48in / 122cm

Weight: 60lb / 27kg\*

\*Reinforced junction box required