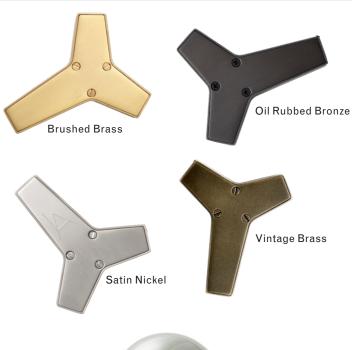

Clear Glass

# **Specifications**

### **DIMENSIONS**

Height: 89in / 226cm Width: 32in / 81cm Depth: 35in / 89cm

Minimum Drop: 93in / 236cm

Weight: 40lb / 18kg

#### SUSPENSION

Ships with 36in or 72in stem, can be cut to

length on site

## CANOPY

Ø5in x H.25in

## MATERIALS

Machined brass, hand-blown glass

#### **BULBS**

E26 / 110v / 6w / 2500k / dimmable LED globe E27 / 220v / 6w / 2500k / dimmable LED globe Maximum Fixture Wattage: 600w



UL, cUL (120V), CE, CB (240V) Certified

### Inspiration

Inspired by natural phenomena, Branching Bubble explores the visual tension between the industrial and the organic. This endlessly customizable collection mixes delicate hand-blown glass with machine-made metal components to form a perfect union, defying the laws of attraction.