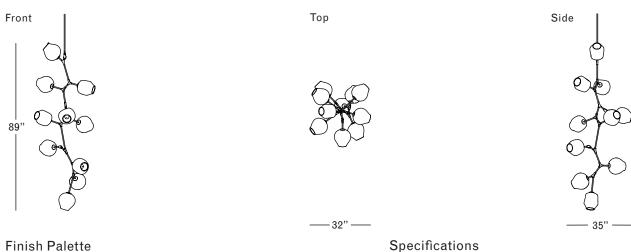

### **DIMENSIONS**

Height: 89in / 226cm Width: 32in / 81cm Depth: 35in / 89cm

Minimum Drop: 93in / 236cm

Weight: 40lb / 18kg