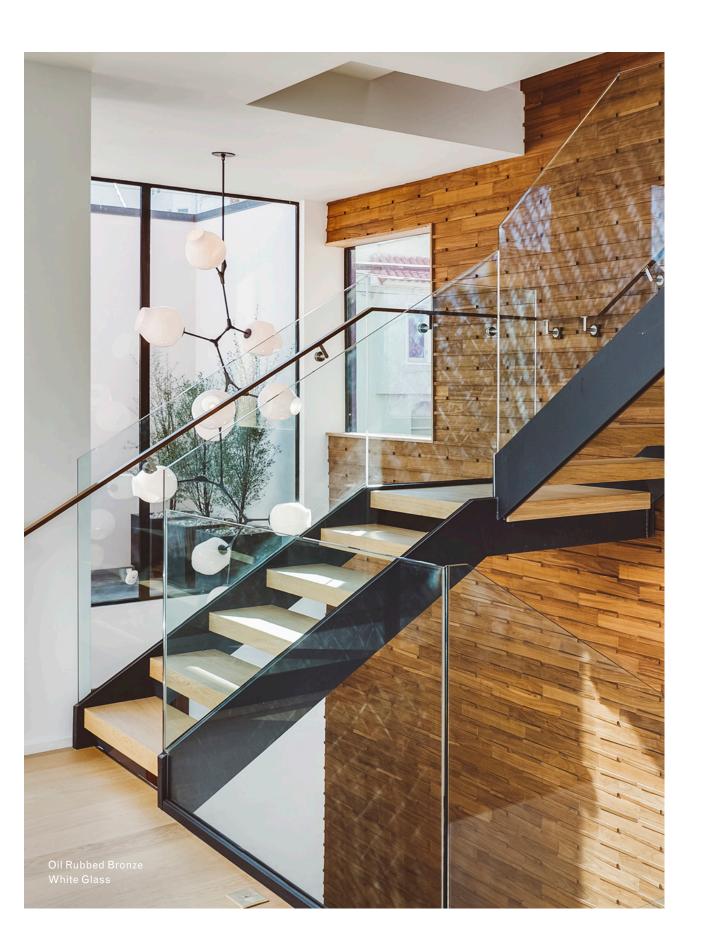

### Inspiration

Inspired by natural phenomena, Branching Bubble explores the visual tension between the industrial and the organic. This endlessly customizable collection mixes delicate hand-blown glass with machine-made metal components to form a perfect union, defying the laws of attraction.