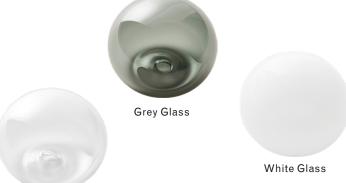

Clear Glass

# **Specifications**

### **DIMENSIONS**

Height: 89in / 226cm Width: 32in / 81cm Depth: 35in / 89cm

Minimum Drop: 93in / 236cm

Weight: 40lb / 18kg

#### SUSPENSION

Ships with 36in or 72in stem, can be cut to

length on site

## CANOPY

Ø5in x H.25in

## MATERIALS

Machined brass, hand-blown glass

#### **BULBS**

E26 / 110v / 6w / 2500k / dimmable LED globe E27 / 220v / 6w / 2500k / dimmable LED globe Maximum Fixture Wattage: 600w



UL, cUL (120V), CE, CB (240V) Certified

### Inspiration

Inspired by natural phenomena, Branching Bubble explores the visual tension between the industrial and the organic. This endlessly customizable collection mixes delicate hand-blown glass with machine-made metal components to form a perfect union, defying the laws of attraction.