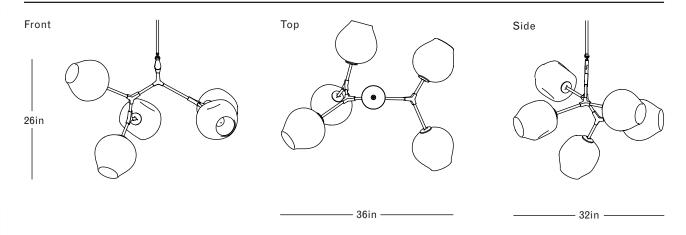

#### DIMENSIONS

Height: 26in / 66cm Width: 36in / 91cm Depth: 32in / 81cm

Minimum Drop: 30in / 76cm

Weight: 20lb / 9kg