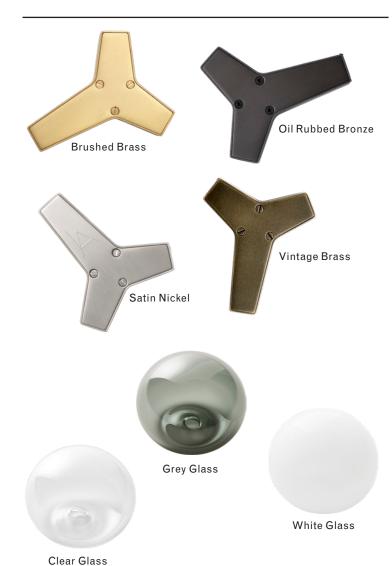

# Finish Palette



# Specifications

#### DIMENSIONS

Height: 26in / 66cm Width: 36in / 91cm Depth: 32in / 81cm

Minimum Drop: 30in / 76cm

Weight: 20lb / 9kg

### SUSPENSION

Ships with 36in or 72in stem, can be cut to

length on site

#### CANOPY

Ø5in x H.25in

### MATERIALS

Machined brass, hand-blown glass

#### **BULBS**

E26 / 110v / 6w / 2200k / dimmable LED globe E27 / 220v / 6w / 2200k / dimmable LED globe Maximum Fixture Wattage: 300w



UL, cUL (120V), CE, CB (240V) Certified

# Inspiration

Inspired by natural phenomena, Branching Bubble explores the visual tension between the industrial and the organic. This endlessly customizable collection mixes delicate hand-blown glass with machine-made metal components to form a perfect union, defying the laws of attraction.