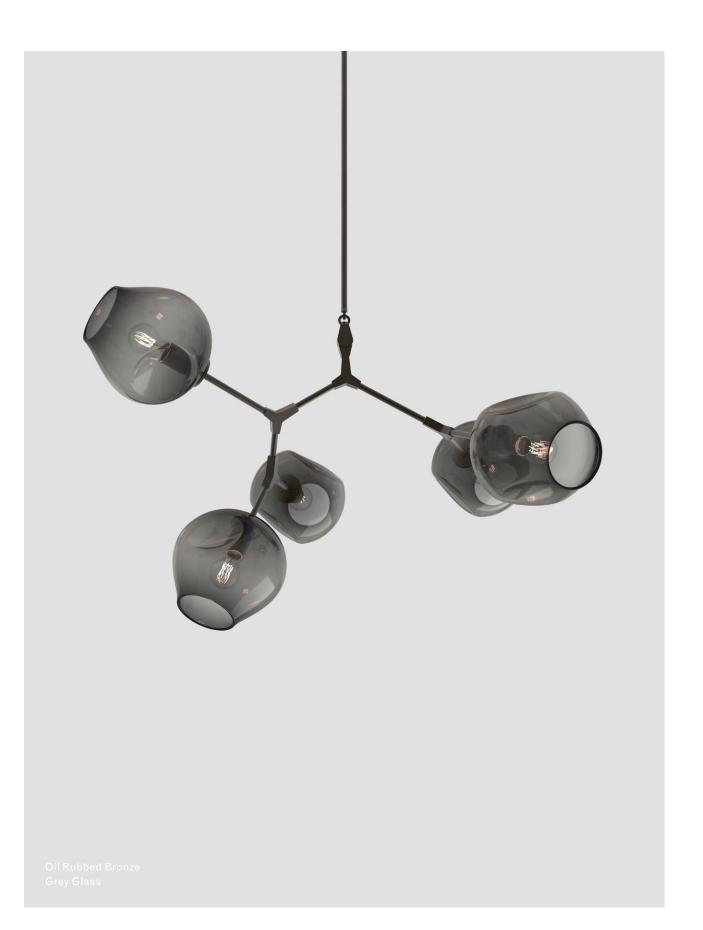

### MATERIALS

Machined brass, hand-blown glass

#### **BULBS**

E26 / 110v / 6w / 2200k / dimmable LED globe E27 / 220v / 6w / 2200k / dimmable LED globe Maximum Fixture Wattage: 300w

UL, cUL (120V), CE, CB (240V) Certified

# Inspiration

Inspired by natural phenomena, Branching Bubble explores the visual tension between the industrial and the organic. This endlessly customizable collection mixes delicate hand-blown glass with machine-made metal components to form a perfect union, defying the laws of attraction.