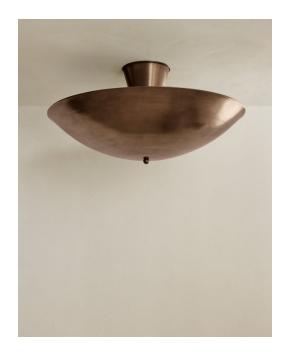

## Brass Arundel Flush Mount, Mod. 36



| Technical<br>Specifications | Materials          | Brass                                                        |
|-----------------------------|--------------------|--------------------------------------------------------------|
|                             | Product weight     | 40 lbs                                                       |
|                             | Lead time          | 12 weeks                                                     |
|                             | Bulbs included (5) | E26 / 120V / 7.0 W / 600 lm<br>2000 K - 2800 K / warm on dim |
|                             | Dimmer             | TRIAC                                                        |
|                             | Max wattage        | 35 W