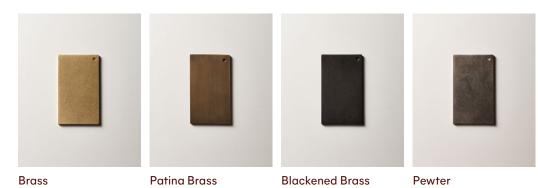

| Dimmer             | TRIAC                                                        |
|                             | Max wattage        | 35 W                                                         |
|                             | Certifications     | ETL listed, damp-rated                                       |
|                             |                    | © DAMP                                                       |

Notes

1. Custom commissions available upon request, please contact sales@incommonwith.com.

Updated

Februrary 14, 2025

## Brass Arundel Flush Mount, Mod. 36

## **Technical Drawings**









Brass, glass, and ceramic samples made or finished by hand may exhibit variability. Available for purchase at incommonwith.com/finishes.

## Brass