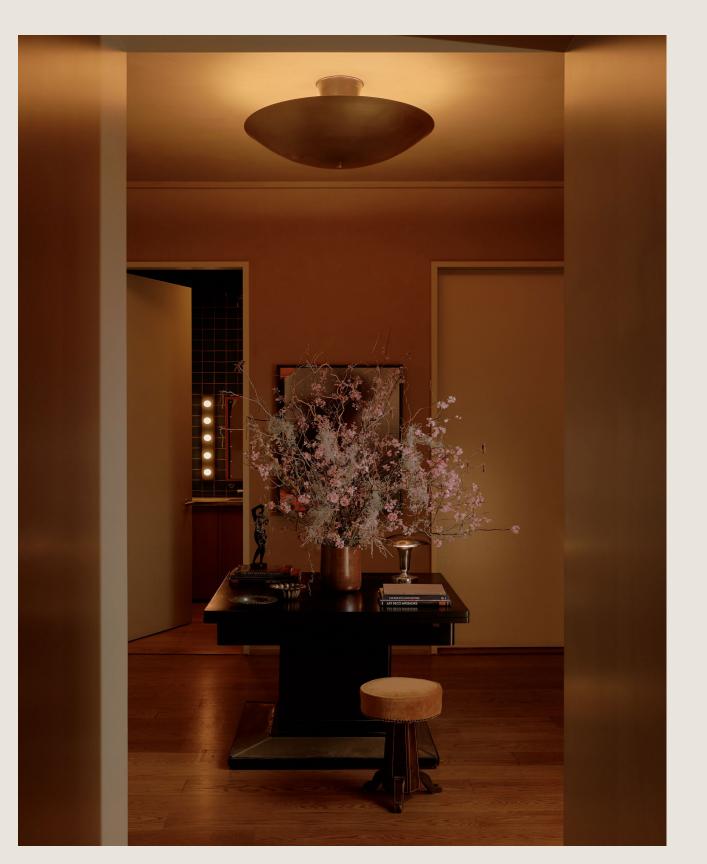

## Brass Arundel Flush Mount, Mod. 36



| Technical<br>Specifications | Materials          | Brass                                                        |
|-----------------------------|--------------------|--------------------------------------------------------------|
|                             | Product weight     | 40 lbs                                                       |
|                             | Lead time          | 12 weeks                                                     |
|                             | Bulbs included (5) | E26 / 120V / 7.0 W / 600 lm<br>2000 K - 2800 K / warm on dim |
|                             | Dimmer             | TRIAC                                                        |
|                             | Max wattage        | 35 W