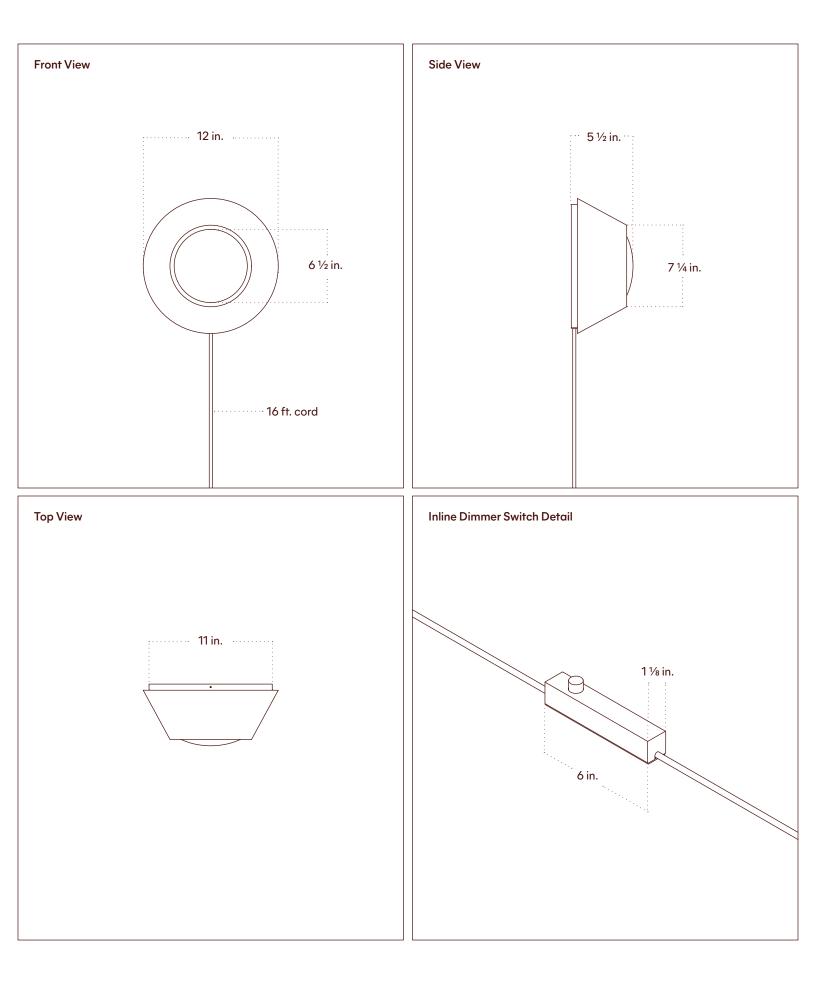

# Elio Surface Mount, Large, Plug-in

| Technical<br>Specifications | Materials                                                                                                                                               | Glass, Wood, Steel                                                                                                                                                                                                           |  |
|-----------------------------|---------------------------------------------------------------------------------------------------------------------------------------------------------|------------------------------------------------------------------------------------------------------------------------------------------------------------------------------------------------------------------------------|--|
|                             | Product weight                                                                                                                                          | 5 lbs                                                                                                                                                                                                                        |  |
|                             | Lead time                                                                                                                                               | 12 weeks                                                                                                                                                                                                                     |  |
|                             | Integrated LED                                                                                                                                          | 1,215 lm / 2700K / 15 W / 92+ CR                                                                                                                                                                                             |  |
|                             | Input Voltage                                                                                                                                           | 120 V                                                                                                                                                                                                                        |  |
|                             | Dimmer                                                                                                                                                  | Integrated dimmer switch                                                                                                                                                                                                     |  |
|                             | Certifications                                                                                                                                          | UL, ETL listed                                                                                                                                                                                                               |  |
|                             |                                                                                                                                                         |                                                                                                                                                                                                                              |  |
| Notes                       | <ol> <li>Universal canopy mounting is located at the center of<br/>the fixture. Additional anchor holes are available for<br/>added support.</li> </ol> |                                                                                                                                                                                                                              |  |
|                             | ric cord. The                                                                                                                                           | This fixture comes with a 16-foot chocolate brown fab-<br>ric cord. The dimmer switch is our black painted metal<br>finish and is located 8 feet from the plug.                                                              |  |
|                             | variability wi<br>inherent in th<br>considered a                                                                                                        | variability within the same piece. These variations are<br>inherent in the production process and are not to be<br>considered as defects. We do our best to maintain a<br>consistent product while honoring handmade crafts- |  |
|                             | 4. Dimensions r                                                                                                                                         | Dimensions may vary within half an inch.                                                                                                                                                                                     |  |
|                             | 5. The LED lifet                                                                                                                                        | The LED lifetime is 50,000 hours.                                                                                                                                                                                            |  |
|                             | 6. The driver is i                                                                                                                                      | The driver is included within the fixture.                                                                                                                                                                                   |  |
|                             |                                                                                                                                                         | This fixture is designed so the LED board can be replaced when it reaches its lifetime.                                                                                                                                      |  |