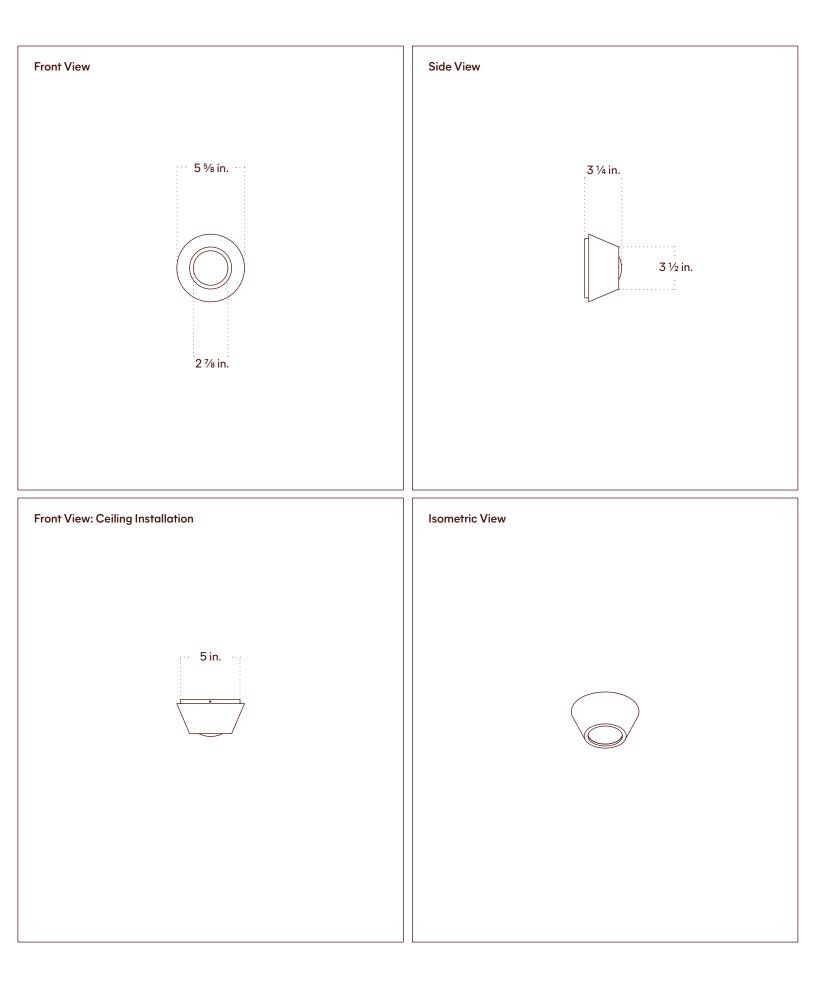

|  |
|                |                                                             | signed so the LED board can be<br>t reaches its lifetime.                                                                                                                                                                                                                                      |  |
|                |                                                             | ts the requirements of the Americans<br>Act (ADA) of 1990.                                                                                                                                                                                                                                     |  |

Updated



# Elio Surface Mount, Medium



| Technical      | Materials                                                                                                                                               | Glass, Wood, Steel                                                                                                                                                                                                           |  |
|----------------|---------------------------------------------------------------------------------------------------------------------------------------------------------|---------------------------------------------------------------------------------------------------------------------------------------------------------------------------------------------------