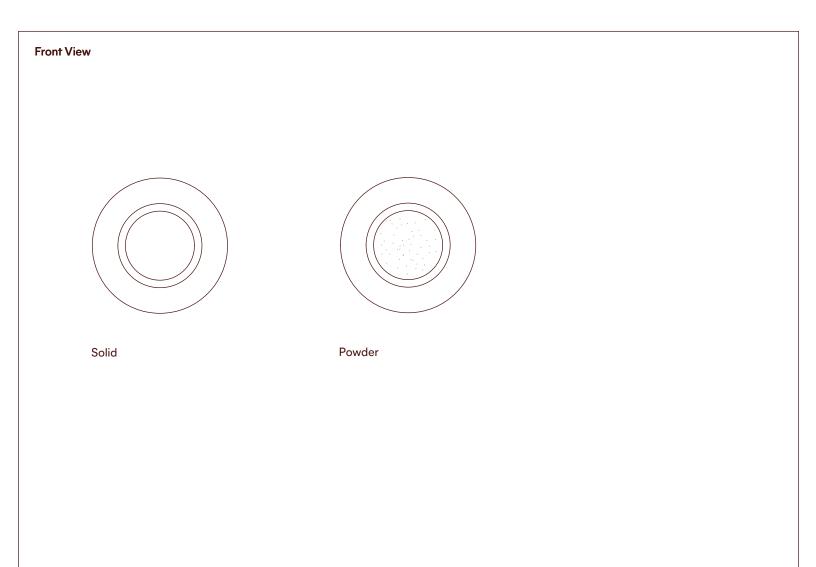

he driver is i                                                                                                                                      | The driver is included within the fixture.                                                                                                                                                                                   |  |
|                             |                                                                                                                                                         | This fixture is designed so the LED board can be replaced when it reaches its lifetime.                                                                                                                                      |  |

Updated





#### Solid Glass



#### **Powder Glass**







Cirrus

Moss

Umber

#### Wood



Leopardwood

Darkened Leopardwood