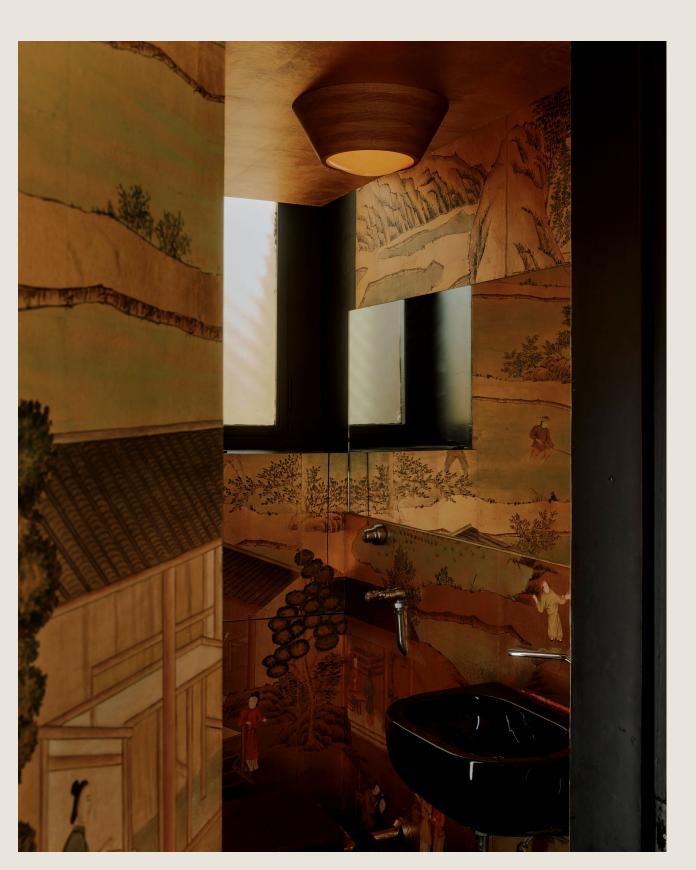

# Elio Surface Mount, Small

| Technical      | Materials                                                   | Glass, Wood, Steel                                                                                                                                                                                                                                                                             |  |
|----------------|-------------------------------------------------------------|------------------------------------------------------------------------------------------------------------------------------------------------------------------------------------------------------------------------------------------------------------------------------------------------|--|
| Specifications | Product weight                                              | 2 lbs                                                                                                                                                                                                                                                                                          |  |
|                | Lead time                                                   | 12 weeks                                                                                                                                                                                                                                                                                       |  |
|                | Integrated LED                                              | 1,200 lm / 1800K -3000K / 15 W /<br>98 CRI                                                                                                                                                                                                                                                     |  |
|                | Input Voltage                                               | 120 V, 240 V or 277 V                                                                                                                                                                                                                                                                          |  |
|                | Dimmer                                                      | TRIAC, ELV or 0–10 V                                                                                                                                                                                                                                                                           |  |
|                | Certifications                                              | UL, ETL listed, damp-rated,<br>ADA compliant                                                                                                                                                                                                                                                   |  |
|                |                                                             |                                                                                                                                                                                                                                                                                                |  |
| Notes          | 1. This fixture can l                                       | be installed on a wall or ceiling.                                                                                                                                                                                                                                                             |  |
|                | variability withir<br>inherent in the p<br>considered as de | This fixture has handmade elements and may exhibit<br>variability within the same piece. These variations are<br>inherent in the production process and are not to be<br>considered as defects. We do our best to maintain a<br>consistent product while honoring handmade crafts-<br>manship. |  |
|                | 3. Dimensions may                                           | Dimensions may vary within half an inch.                                                                                                                                                                                                                                                       |  |
|                | 4. The LED lifetime                                         | The LED lifetime is 50,000 hours.                                                                                                                                                                                                                                                              |  |
|                |                                                             | uded with the fixture and can be<br>of the J-box or remotely.                                                                                                                                                                                                                                  |  |
|                |                                                             | signed so the LED board can be<br>t reaches its lifetime.                                                                                                                                                                                                                                      |  |
|                |                                                             | ts the requirements of the Americans<br>Act (ADA) of 1990.                                                                                                                                                                                                                                     |  |