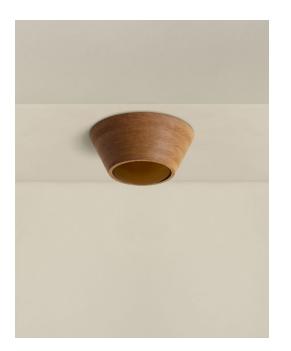

# Elio Surface Mount, Medium

| Technical      | Materials                                                                                                                                               | Glass, Wood, Steel                                                                                                                                                                                                           |  |
|----------------|---------------------------------------------------------------------------------------------------------------------------------------------------------|------------------------------------------------------------------------------------------------------------------------------------------------------------------------------------------------------------------------------|--|
| Specifications | Product weight                                                                                                                                          | 3 lbs                                                                                                                                                                                                                        |  |
|                | Lead time                                                                                                                                               | 12 weeks                                                                                                                                                                                                                     |  |
|                | Integrated LED                                                                                                                                          | 1,200 lm / 1800K -3000K / 15 W /<br>98 CRI                                                                                                                                                                                   |  |
|                | Input Voltage                                                                                                                                           | 120 V, 240 V or 277 V                                                                                                                                                                                                        |  |
|                | Dimmer                                                                                                                                                  | TRIAC, ELV or 0–10 V                                                                                                                                                                                                         |  |
|                | Certifications                                                                                                                                          | UL, ETL listed, damp-rated,<br>ADA compliant                                                                                                                                                                                 |  |
|                |                                                                                                                                                         |                                                                                                                                                                                                                              |  |
| Notes          | 1. This fixture ca                                                                                                                                      | n be installed on a wall or ceiling.                                                                                                                                                                                         |  |
|                | <ol> <li>Universal canopy mounting is located at the center of<br/>the fixture. Additional anchor holes are available for<br/>added support.</li> </ol> |                                                                                                                                                                                                                              |  |
|                | variability wit<br>inherent in the<br>considered as                                                                                                     | variability within the same piece. These variations are<br>inherent in the production process and are not to be<br>considered as defects. We do our best to maintain a<br>consistent product while honoring handmade crafts- |  |
|                | 4. Dimensions m                                                                                                                                         | 4. Dimensions may vary within half an inch.                                                                                                                                                                                  |  |
|                | 5. The LED lifetime is 50,000 hours.                                                                                                                    |                                                                                                                                                                                                                              |  |
|                | 6. The driver is ir                                                                                                                                     | 6. The driver is included within the fixture.                                                                                                                                                                                |  |
|                |                                                                                                                                                         | This fixture is designed so the LED board can be replaced when it reaches its lifetime.                                                                                                                                      |  |
|                |                                                                                                                                                         |                                                                                                                                                                                                                              |  |