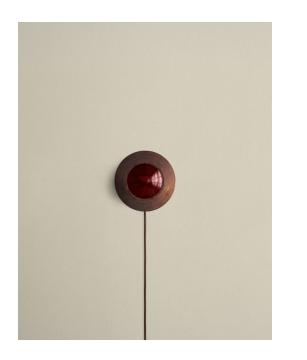

# Elio Surface Mount, Medium, Plug-in

| Technical<br>Specifications | Materials                                                                                                                                                          | Glass, Wood, Steel                                                                                                                                                                                                           |  |
|-----------------------------|--------------------------------------------------------------------------------------------------------------------------------------------------------------------|------------------------------------------------------------------------------------------------------------------------------------------------------------------------------------------------------------------------------|--|
|                             | Product weight                                                                                                                                                     | 3 lbs                                                                                                                                                                                                                        |  |
|                             | Lead time                                                                                                                                                          | 12 weeks                                                                                                                                                                                                                     |  |
|                             | Integrated LED                                                                                                                                                     | 1,200 lm / 1800K -3000K / 15 W /<br>98 CRI                                                                                                                                                                                   |  |
|                             | Input Voltage                                                                                                                                                      | 120 V                                                                                                                                                                                                                        |  |
|                             | Dimmer                                                                                                                                                             | Integrated dimmer switch                                                                                                                                                                                                     |  |
|                             | Certifications                                                                                                                                                     | UL, ETL listed                                                                                                                                                                                                               |  |
|                             |                                                                                                                                                                    |                                                                                                                                                                                                                              |  |
| Notes                       | <ol> <li>Universal canopy mounting is located at the center of<br/>the fixture. Additional anchor holes are available for<br/>added support.</li> </ol>            |                                                                                                                                                                                                                              |  |
|                             | 2. This fixture comes with a 16-foot chocolate brown fab-<br>ric cord. The dimmer switch is our black painted metal<br>finish and is located 8 feet from the plug. |                                                                                                                                                                                                                              |  |
|                             | variability with<br>inherent in the<br>considered as (                                                                                                             | variability within the same piece. These variations are<br>inherent in the production process and are not to be<br>considered as defects. We do our best to maintain a<br>consistent product while honoring handmade crafts- |  |
|                             | 4. Dimensions may vary within half an inch.                                                                                                                        |                                                                                                                                                                                                                              |  |
|                             |                                                                                                                                                                    |                                                                                                                                                                                                                              |  |
|                             | 5. The LED lifetim                                                                                                                                                 | ne is 50,000 hours.                                                                                                                                                                                                          |  |
|                             |                                                                                                                                                                    | ne is 50,000 hours.<br>cluded within the fixture.                                                                                                                                                                            |  |