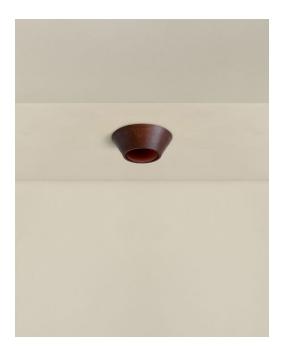

### Elio Surface Mount, Large

| Technical<br>Specifications | Materials                                              | Glass, Wood, Steel                                                                                                                                                                                                           |  |
|-----------------------------|--------------------------------------------------------|------------------------------------------------------------------------------------------------------------------------------------------------------------------------------------------------------------------------------|--|
|                             | Product weight                                         | 5 lbs                                                                                                                                                                                                                        |  |
|                             | Lead time                                              | 12 weeks                                                                                                                                                                                                                     |  |
|                             | Integrated LED                                         | 1,215 lm / 2700K / 15 W / 92+ CR                                                                                                                                                                                             |  |
|                             | Input Voltage                                          | 120 V, 240 V or 277 V                                                                                                                                                                                                        |  |
|                             | Dimmer                                                 | TRIAC, ELV or 0–10 V                                                                                                                                                                                                         |  |
|                             | Certifications                                         | UL, ETL listed, damp-rated,<br>ADA compliant                                                                                                                                                                                 |  |
|                             |                                                        |                                                                                                                                                                                                                              |  |
| Notes                       | 1. This fixture can be installed on a wall or ceiling. |                                                                                                                                                                                                                              |  |
|                             | variability wit<br>inherent in th<br>considered a      | variability within the same piece. These variations are<br>inherent in the production process and are not to be<br>considered as defects. We do our best to maintain a<br>consistent product while honoring handmade crafts- |  |
|                             | 3. Dimensions n                                        | nay vary within half an inch.                                                                                                                                                                                                |  |
|                             | 4. The LED lifet                                       | . The LED lifetime is 50,000 hours.                                                                                                                                                                                          |  |
|                             |                                                        |                                                                                                                                                                                                                              |  |

### Elio Surface Mount, Large