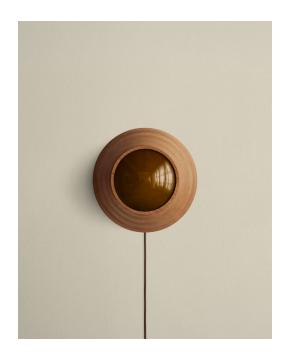

# Elio Surface Mount, Medium, Plug-in

| Technical<br>Specifications | Materials                                                                                                                                                          | Glass, Wood, Steel                                                                                                                                                                                                           |  |
|-----------------------------|--------------------------------------------------------------------------------------------------------------------------------------------------------------------|------------------------------------------------------------------------------------------------------------------------------------------------------------------------------------------------------------------------------|--|
|                             | Product weight                                                                                                                                                     | 3 lbs                                                                                                                                                                                                                        |  |
|                             | Lead time                                                                                                                                                          | 12 weeks                                                                                                                                                                                                                     |  |
|                             | Integrated LED                                                                                                                                                     | 1,200 lm / 1800K -3000K / 15 W /<br>98 CRI                                                                                                                                                                                   |  |
|                             | Input Voltage                                                                                                                                                      | 120 V                                                                                                                                                                                                                        |  |
|                             | Dimmer                                                                                                                                                             | Integrated dimmer switch                                                                                                                                                                                                     |  |
|                             | Certifications                                                                                                                                                     | UL, ETL listed                                                                                                                                                                                                               |  |
|                             |                                                                                                                                                                    |                                                                                                                                                                                                                              |  |
| Notes                       | <ol> <li>Universal canopy mounting is located at the center of<br/>the fixture. Additional anchor holes are available for<br/>added support.</li> </ol>            |                                                                                                                                                                                                                              |  |
|                             | 2. This fixture comes with a 16-foot chocolate brown fab-<br>ric cord. The dimmer switch is our black painted metal<br>finish and is located 8 feet from the plug. |                                                                                                                                                                                                                              |  |
|                             | variability with<br>inherent in the<br>considered as (                                                                                                             | variability within the same piece. These variations are<br>inherent in the production process and are not to be<br>considered as defects. We do our best to maintain a<br>consistent product while honoring handmade crafts- |  |
|                             | 4. Dimensions may vary within half an inch.                                                                                                                        |                                                                                                                                                                                                                              |  |
|                             |                                                                                                                                                                    |                                                                                                                                                                                                                              |  |
|                             | 5. The LED lifetim                                                                                                                                                 | ne is 50,000 hours.                                                                                                                                                                                                          |  |
|                             |                                                                                                                                                                    | ne is 50,000 hours.<br>cluded within the fixture.                                                                                                                                                                            |  |