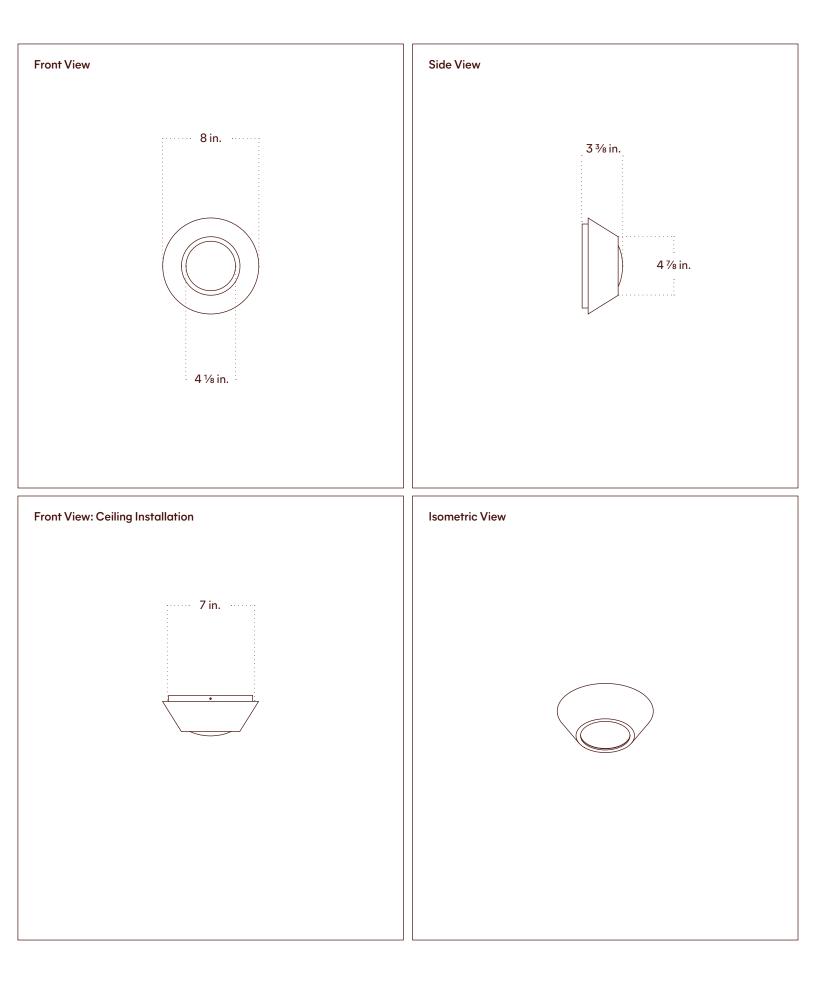

### Elio Surface Mount, Large

### **Technical Drawings**

### Elio Surface Mount, Large

| Technical<br>Specifications | Materials                                              | Glass, Wood, Steel                                                                                                                                                                                                           |  |
|-----------------------------|--------------------------------------------------------|------------------------------------------------------------------------------------------------------------------------------------------------------------------------------------------------------------------------------|--|
|                             | Product weight                                         | 5 lbs                                                                                                                                                                                                                        |  |
|                             | Lead time                                              | 12 weeks                                                                                                                                                                                                                     |  |
|                             | Integrated LED                                         | 1,215 lm / 2700K / 15 W / 92+ CR                                                                                                                                                                                             |  |
|                             | Input Voltage                                          | 120 V, 240 V or 277 V                                                                                                                                                                                                        |  |
|                             | Dimmer                                                 | TRIAC, ELV or 0–10 V                                                                                                                                                                                                         |  |
|                             | Certifications                                         | UL, ETL listed, damp-rated,<br>ADA compliant                                                                                                                                                                                 |  |
|                             |                                                        |                                                                                                                                                                                                                              |  |
| Notes                       | 1. This fixture can be installed on a wall or ceiling. |                                                                                                                                                                                                                              |  |
|                             | variability wit<br>inherent in th<br>considered a      | variability within the same piece. These variations are<br>inherent in the production process and are not to be<br>considered as defects. We do our best to maintain a<br>consistent product while honoring handmade crafts- |  |
|                             | 3. Dimensions n                                        | nay vary within half an inch.                                                                                                                                                                                                |  |
|                             | 4. The LED lifet                                       | . The LED lifetime is 50,000 hours.                                                                                                                                                                                          |  |
|                             |                                                        |                                                                                                                                                                                                                              |  |