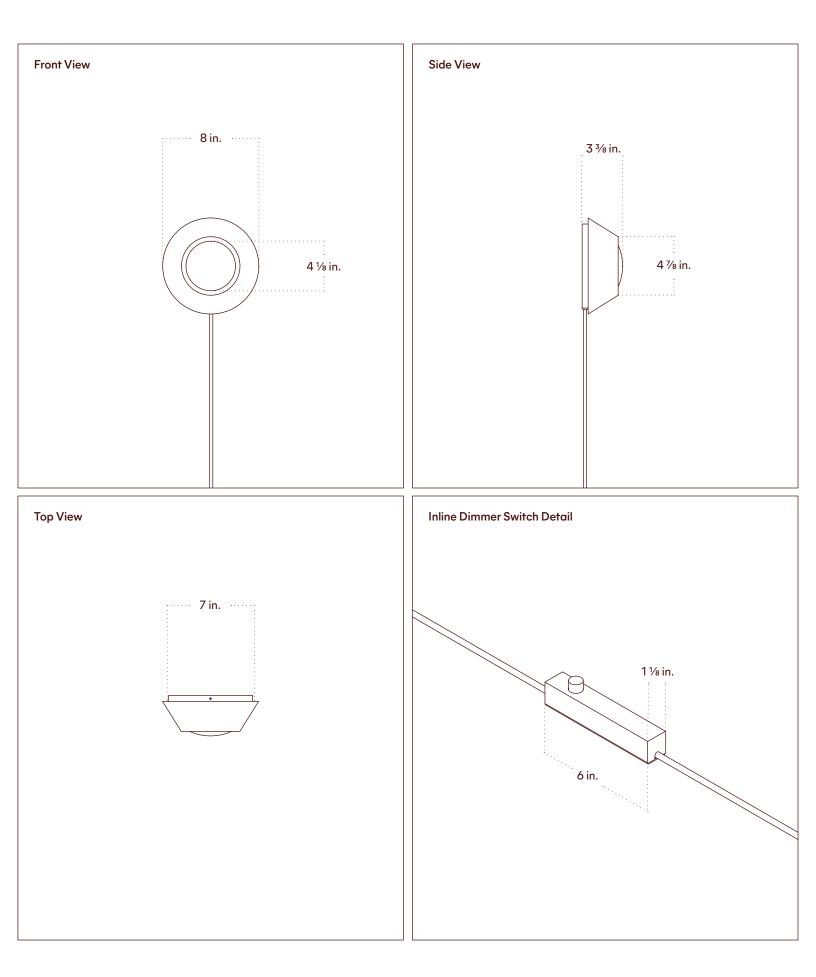

# Elio Surface Mount, Medium, Plug-in

| Technical<br>Specifications | Materials                                                                                                                                                          | Glass, Wood, Steel                                                                                                                                                                                                           |  |
|-----------------------------|--------------------------------------------------------------------------------------------------------------------------------------------------------------------|------------------------------------------------------------------------------------------------------------------------------------------------------------------------------------------------------------------------------|--|
|                             | Product weight                                                                                                                                                     | 3 lbs                                                                                                                                                                                                                        |  |
|                             | Lead time                                                                                                                                                          | 12 weeks                                                                                                                                                                                                                     |  |
|                             | Integrated LED                                                                                                                                                     | 1,200 lm / 1800K -3000K / 15 W /<br>98 CRI                                                                                                                                                                                   |  |
|                             | Input Voltage                                                                                                                                                      | 120 V                                                                                                                                                                                                                        |  |
|                             | Dimmer                                                                                                                                                             | Integrated dimmer switch                                                                                                                                                                                                     |  |
|                             | Certifications                                                                                                                                                     | UL, ETL listed                                                                                                                                                                                                               |  |
|                             |                                                                                                                                                                    |                                                                                                                                                                                                                              |  |
| Notes                       | <ol> <li>Universal canopy mounting is located at the center of<br/>the fixture. Additional anchor holes are available for<br/>added support.</li> </ol>            |                                                                                                                                                                                                                              |  |
|                             | 2. This fixture comes with a 16-foot chocolate brown fab-<br>ric cord. The dimmer switch is our black painted metal<br>finish and is located 8 feet from the plug. |                                                                                                                                                                                                                              |  |
|                             | variability with<br>inherent in the<br>considered as (                                                                                                             | variability within the same piece. These variations are<br>inherent in the production process and are not to be<br>considered as defects. We do our best to maintain a<br>consistent product while honoring handmade crafts- |  |
|                             | 4. Dimensions may vary within half an inch.                                                                                                                        |                                                                                                                                                                                                                              |  |
|                             |                                                                                                                                                                    |                                                                                                                                                                                                                              |  |
|                             | 5. The LED lifetim                                                                                                                                                 | ne is 50,000 hours.                                                                                                                                                                                                          |  |
|                             |                                                                                                                                                                    | ne is 50,000 hours.<br>cluded within the fixture.                                                                                                                                                                            |  |