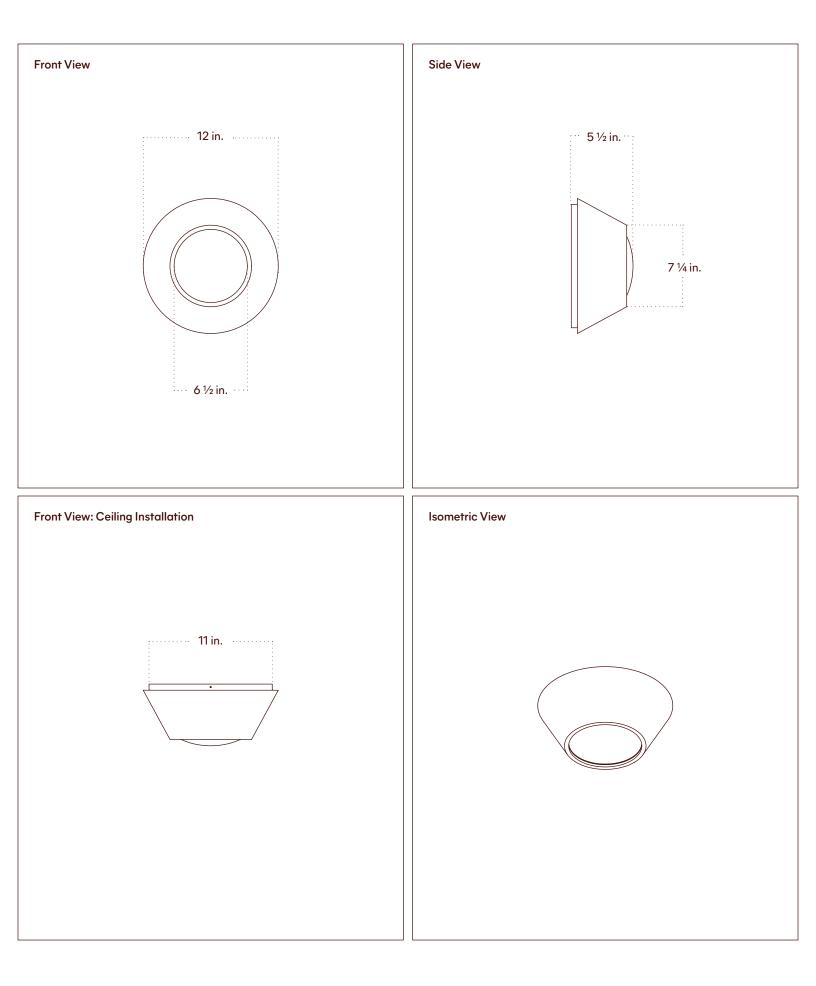

### Elio Surface Mount, Large

| Technical<br>Specifications | Materials                                              | Glass, Wood, Steel                                                                                                                                                                                                           |  |
|-----------------------------|--------------------------------------------------------|------------------------------------------------------------------------------------------------------------------------------------------------------------------------------------------------------------------------------|--|
|                             | Product weight                                         | 5 lbs                                                                                                                                                                                                                        |  |
|                             | Lead time                                              | 12 weeks                                                                                                                                                                                                                     |  |
|                             | Integrated LED                                         | 1,215 lm / 2700K / 15 W / 92+ CR                                                                                                                                                                                             |  |
|                             | Input Voltage                                          | 120 V, 240 V or 277 V                                                                                                                                                                                                        |  |
|                             | Dimmer                                                 | TRIAC, ELV or 0–10 V                                                                                                                                                                                                         |  |
|                             | Certifications                                         | UL, ETL listed, damp-rated,<br>ADA compliant                                                                                                                                                                                 |  |
|                             |                                                        |                                                                                                                                                                                                                              |  |
| Notes                       | 1. This fixture can be installed on a wall or ceiling. |                                                                                                                                                                                                                              |  |
|                             | variability wit<br>inherent in th<br>considered a      | variability within the same piece. These variations are<br>inherent in the production process and are not to be<br>considered as defects. We do our best to maintain a<br>consistent product while honoring handmade crafts- |  |
|                             | 3. Dimensions n                                        | nay vary within half an inch.                                                                                                                                                                                                |  |
|                             | 4. The LED lifet                                       | . The LED lifetime is 50,000 hours.                                                                                                                                                                                          |  |
|                             |                                                        |                                                                                                                                                                                                                              |  |

The driver is included within the fixture. 5.

This fixture is designed so the LED board can be 6. replaced when it reaches its lifetime.

Updated