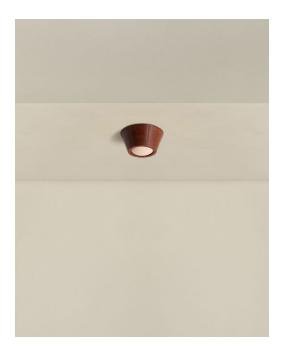

# Elio Surface Mount, Medium

| Technical      | Materials                                                                                                                                               | Glass, Wood, Steel                                                                                                                                                                                                           |  |
|----------------|---------------------------------------------------------------------------------------------------------------------------------------------------------|------------------------------------------------------------------------------------------------------------------------------------------------------------------------------------------------------------------------------|--|
| Specifications | Product weight                                                                                                                                          | 3 lbs                                                                                                                                                                                                                        |  |
|                | Lead time                                                                                                                                               | 12 weeks                                                                                                                                                                                                                     |  |
|                | Integrated LED                                                                                                                                          | 1,200 lm / 1800K -3000K / 15 W /<br>98 CRI                                                                                                                                                                                   |  |
|                | Input Voltage                                                                                                                                           | 120 V, 240 V or 277 V                                                                                                                                                                                                        |  |
|                | Dimmer                                                                                                                                                  | TRIAC, ELV or 0–10 V                                                                                                                                                                                                         |  |
|                | Certifications                                                                                                                                          | UL, ETL listed, damp-rated,<br>ADA compliant                                                                                                                                                                                 |  |
|                |                                                                                                                                                         |                                                                                                                                                                                                                              |  |
| Notes          | 1. This fixture ca                                                                                                                                      | n be installed on a wall or ceiling.                                                                                                                                                                                         |  |
|                | <ol> <li>Universal canopy mounting is located at the center of<br/>the fixture. Additional anchor holes are available for<br/>added support.</li> </ol> |                                                                                                                                                                                                                              |  |
|                | variability wit<br>inherent in the<br>considered as                                                                                                     | variability within the same piece. These variations are<br>inherent in the production process and are not to be<br>considered as defects. We do our best to maintain a<br>consistent product while honoring handmade crafts- |  |
|                | 4. Dimensions m                                                                                                                                         | 4. Dimensions may vary within half an inch.                                                                                                                                                                                  |  |
|                | 5. The LED lifetime is 50,000 hours.                                                                                                                    |                                                                                                                                                                                                                              |  |
|                | 6. The driver is ir                                                                                                                                     | 6. The driver is included within the fixture.                                                                                                                                                                                |  |
|                |                                                                                                                                                         | This fixture is designed so the LED board can be replaced when it reaches its lifetime.                                                                                                                                      |  |
|                |                                                                                                                                                         |                                                                                                                                                                                                                              |  |