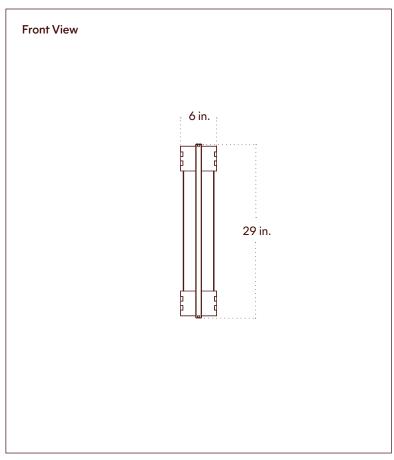

Notes

- 1. This fixture can be installed on a wall or ceiling.
- 2. This fixture can be installed vertically or horizontally.
- Universal canopy mounting is located at the center of the fixture. Additional anchor holes are available for added support.
- 5. This fixture has handmade elements and may exhibit variability within the same piece. These variations are inherent in the production process and are not to be considered as defects. We do our best to maintain a consistent product while honoring handmade craftsmanship.
- 6. Dimensions may vary within half an inch.
- 7. The LED lifetime is 50,000 hours.
- 8. The driver is included within the fixture.
- 9. This fixture is designed so the LED board can be replaced when it reaches its lifetime.
- 10. This fixture meets the requirements of the Americans with Disabilities Act (ADA) of 1990.