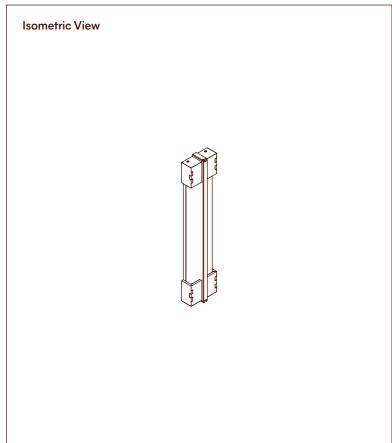

Notes

- 1. This fixture can be installed on a wall or ceiling.
- 2. This fixture can be installed vertically or horizontally.
- Universal canopy mounting is located at the center of the fixture. Additional anchor holes are available for added support.
- 5. This fixture has handmade elements and may exhibit variability within the same piece. These variations are inherent in the production process and are not to be considered as defects. We do our best to maintain a consistent product while honoring handmade craftsmanship.
- 6. Dimensions may vary within half an inch.
- 7. The LED lifetime is 50,000 hours.
- 8. The driver is included within the fixture.
- 9. This fixture is designed so the LED board can be replaced when it reaches its lifetime.
- 10. This fixture meets the requirements of the Americans with Disabilities Act (ADA) of 1990.