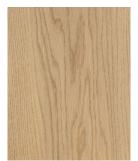

anchor holes are available for added support.
- 5. This fixture has handmade elements and may exhibit variability within the same piece. These variations are inherent in the production process and are not to be considered as defects. We do our best to maintain a consistent product while honoring handmade craftsmanship.
- 6. Dimensions may vary within half an inch.
- 7. The LED lifetime is 50,000 hours.
- 8. The driver is included within the fixture.
- 9. This fixture is designed so the LED board can be replaced when it reaches its lifetime.
- 10. This fixture meets the requirements of the Americans with Disabilities Act (ADA) of 1990.

Updated

April 29, 2025

In Common With Ecco Surface Mount incommon with.com











# Solid Glass



### **Powder Glass**



# Striped Glass



# Wood







Oak

Leopardwood

Darkened Leopardwood