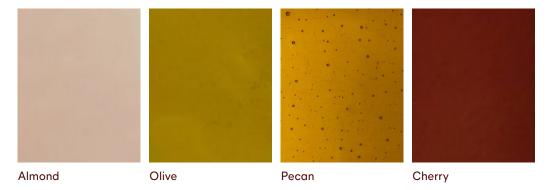

is located at the center of the fixture. Additional anchor holes are available for added support.
- 5. This fixture has handmade elements and may exhibit variability within the same piece. These variations are inherent in the production process and are not to be considered as defects. We do our best to maintain a consistent product while honoring handmade craftsmanship.
- 6. Dimensions may vary within half an inch.
- 7. The LED lifetime is 50,000 hours.
- 8. The driver is included within the fixture.
- 9. This fixture is designed so the LED board can be replaced when it reaches its lifetime.
- 10. This fixture meets the requirements of the Americans with Disabilities Act (ADA) of 1990.

Updated

April 29, 2025

In Common With Ecco Surface Mount incommon with.com











# Solid Glass



### **Powder Glass**



# Striped Glass



# Wood







Oak

Leopardwood

Darkened Leopardwood