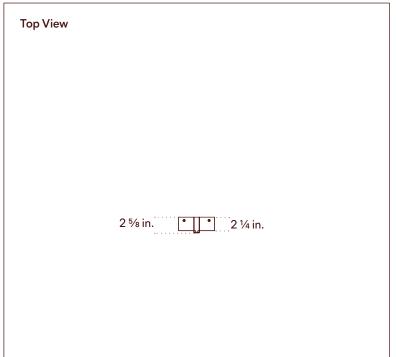

Notes

- 1. This fixture can be installed on a wall or ceiling.
- 2. This fixture can be installed vertically or horizontally.
- Universal canopy mounting is located at the center of the fixture. Additional anchor holes are available for added support.
- 5. This fixture has handmade elements and may exhibit variability within the same piece. These variations are inherent in the production process and are not to be considered as defects. We do our best to maintain a consistent product while honoring handmade craftsmanship.
- 6. Dimensions may vary within half an inch.
- 7. The LED lifetime is 50,000 hours.
- 8. The driver is included within the fixture.
- 9. This fixture is designed so the LED board can be replaced when it reaches its lifetime.
- 10. This fixture meets the requirements of the Americans with Disabilities Act (ADA) of 1990.