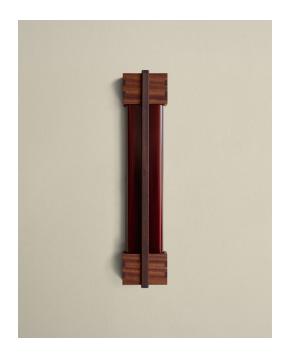

# Ecco Surface Mount, Medium



| Technical<br>Specifications | Materials      | Glass, Wood, Steel                        |
|-----------------------------|----------------|-------------------------------------------|
|                             | Product weight | 7.5 lbs                                   |
|                             | Lead time      | 12 weeks                                  |
|                             | Integrated LED | 3,040 lm / 2700 K / 35 W /<br>92+ CRI     |
|                             | Input Voltage  | 120 V, 240 V or 277                       |
|                             | Dimmer         | TRIAC, ELV or 0–10 V                      |
|                             | Certifications | UL, ETL listed, damp-rated, ADA compliant |

Notes

- 1. This fixture can be installed on a wall o