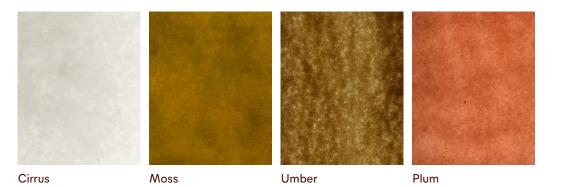

r of the fixture. Additional anchor holes are available for added support.
- 5. This fixture has handmade elements and may exhibit variability within the same piece. These variations are inherent in the production process and are not to be considered as defects. We do our best to maintain a consistent product while honoring handmade craftsmanship.
- 6. Dimensions may vary within half an inch.
- 7. The LED lifetime is 50,000 hours.
- 8. The driver is included within the fixture.
- 9. This fixture is designed so the LED board can be replaced when it reaches its lifetime.
- 10. This fixture meets the requirements of the Americans with Disabilities Act (ADA) of 1990.

Updated

April 29, 2025

In Common With Ecco Surface Mount incommon with.com











# Solid Glass



### **Powder Glass**



# Striped Glass



# Wood







Oak

Leopardwood

Darkened Leopardwood