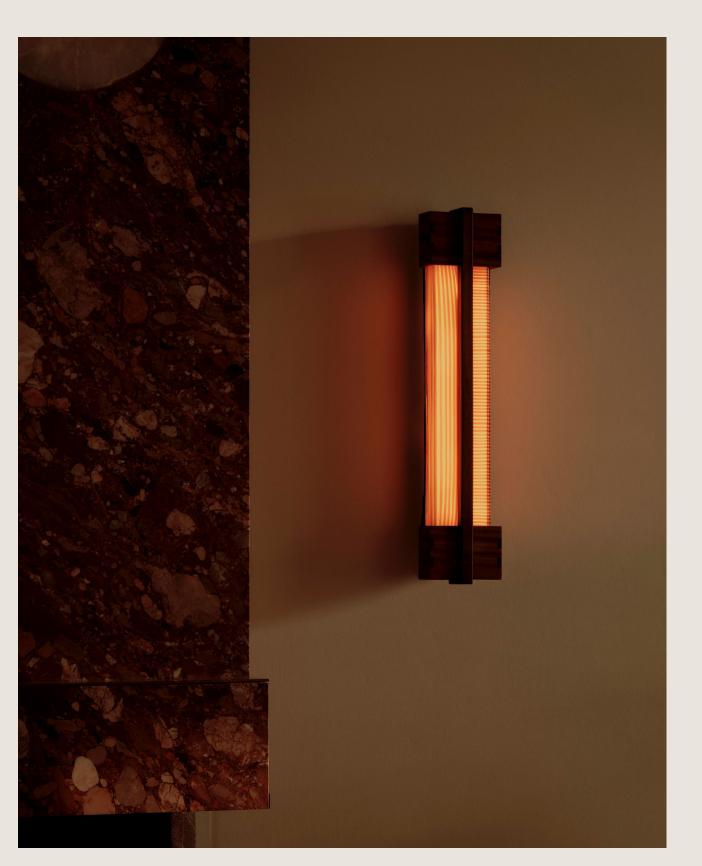

Notes

- 1. This fixture can be installed on a wall or ceiling.
- 2. This fixture can be installed vertically or horizontally.
- Universal canopy mounting is located at the center of the fixture. Additional anchor holes are available for added support.
- 5. This fixture has handmade elements and may exhibit variability within the same piece. These variations are inherent in the production process and are not to be considered as defects. We do our best to maintain a consistent product while honoring handmade craftsmanship.
- 6. Dimensions may vary within half an inch.
- 7. The LED lifetime is 50,000 hours.
- 8. The driver is included within the fixture.
- 9. This fixture is designed so the LED board can be replaced when it reaches its lifetime.
- 10. This fixture meets the requirements of the Americans with Disabilities Act (ADA) of 1990.