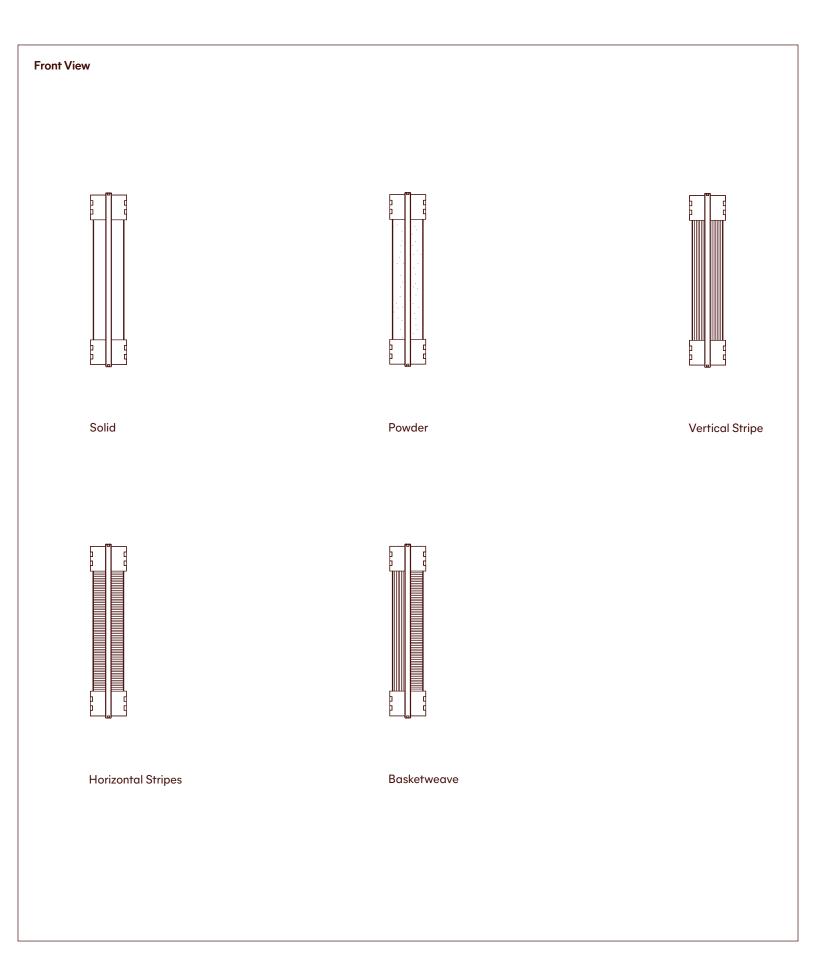

l canopy mounting is located at the center of the fixture. Additional anchor holes are available for added support.
- 5. This fixture has handmade elements and may exhibit variability within the same piece. These variations are inherent in the production process and are not to be considered as defects. We do our best to maintain a consistent product while honoring handmade craftsmanship.
- 6. Dimensions may vary within half an inch.
- 7. The LED lifetime is 50,000 hours.
- 8. The driver is included within the fixture.
- 9. This fixture is designed so the LED board can be replaced when it reaches its lifetime.
- 10. This fixture meets the requirements of the Americans with Disabilities Act (ADA) of 1990.

Updated

April 29, 2025

In Common With Ecco Surface Mount incommon with.com











# Solid Glass



### **Powder Glass**



# Striped Glass



# Wood







Oak

Leopardwood

Darkened Leopardwood