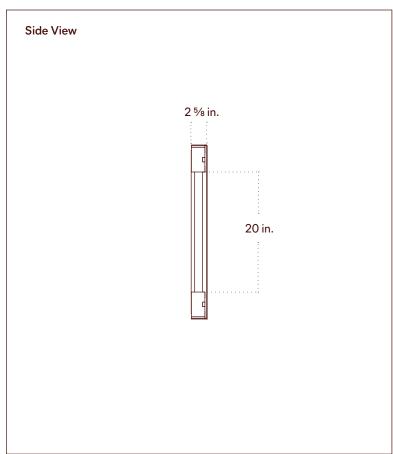

Notes

- 1. This fixture can be installed on a wall or ceiling.
- 2. This fixture can be installed vertically or horizontally.
- Universal canopy mounting is located at the center of the fixture. Additional anchor holes are available for added support.
- 5. This fixture has handmade elements and may exhibit variability within the same piece. These variations are inherent in the production process and are not to be considered as defects. We do our best to maintain a consistent product while honoring handmade craftsmanship.
- 6. Dimensions may vary within half an inch.
- 7. The LED lifetime is 50,000 hours.
- 8. The driver is included within the fixture.
- 9. This fixture is designed so the LED board can be replaced when it reaches its lifetime.
- 10. This fixture meets the requirements of the Americans with Disabilities Act (ADA) of 1990.