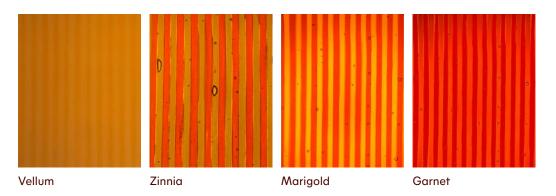

dditional anchor holes are available for added support.
- 5. This fixture has handmade elements and may exhibit variability within the same piece. These variations are inherent in the production process and are not to be considered as defects. We do our best to maintain a consistent product while honoring handmade craftsmanship.
- 6. Dimensions may vary within half an inch.
- 7. The LED lifetime is 50,000 hours.
- 8. The driver is included within the fixture.
- 9. This fixture is designed so the LED board can be replaced when it reaches its lifetime.
- 10. This fixture meets the requirements of the Americans with Disabilities Act (ADA) of 1990.

Updated

April 29, 2025

In Common With Ecco Surface Mount incommon with.com











# Solid Glass



### **Powder Glass**



# Striped Glass



# Wood







Oak

Leopardwood

Darkened Leopardwood