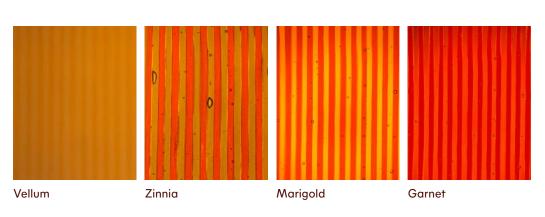

### **Glass Patterns**

Brass, glass, and ceramic samples made or finished by hand may exhibit variability. Available for purchase at incommonwith.com/finishes.

#### Striped Glass