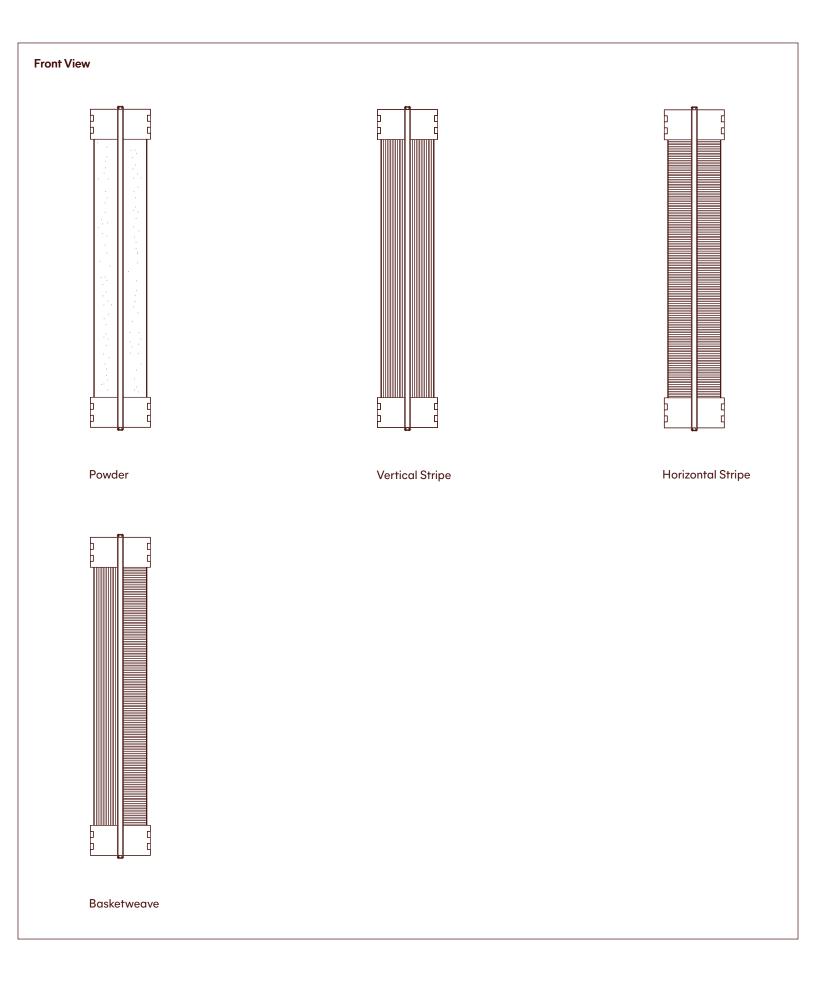

### **Glass Patterns**

Brass, glass, and ceramic samples made or finished by hand may exhibit variability. Available for purchase at incommonwith.com/finishes.

### Powder Glass

Cirrus

Umber

Plum

#### Striped Glass