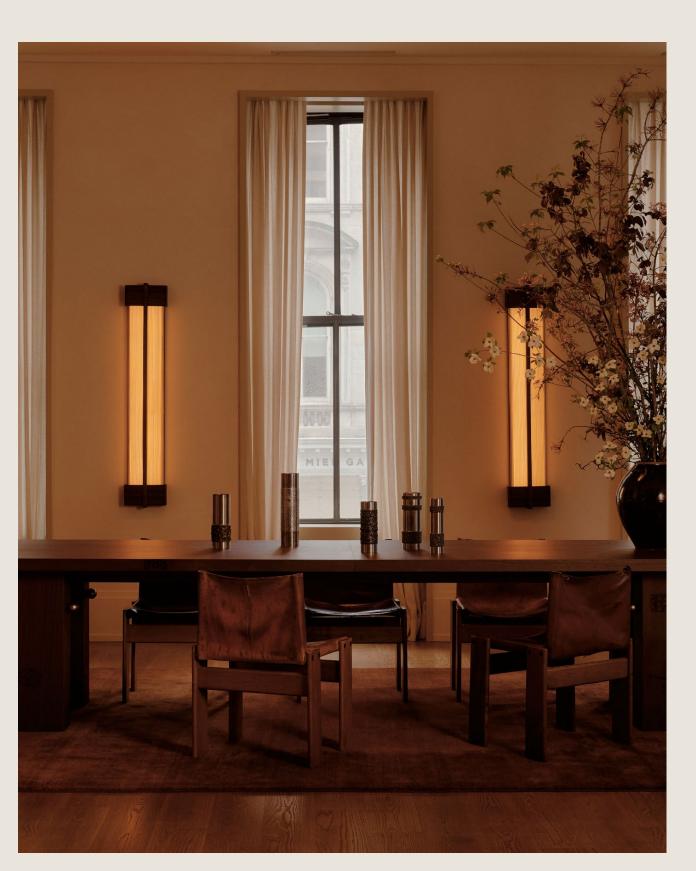

# Ecco Surface Mount, Large

Technical Specifications sales@incommonwith.com +1 (917) 830-8700 incommonwith.com

# Ecco Surface Mount, Large

| Technical<br>Specifications | Materials                                                   | Glass, Wood, Steel                                                                                                                                                                                                           |  |
|-----------------------------|-------------------------------------------------------------|------------------------------------------------------------------------------------------------------------------------------------------------------------------------------------------------------------------------------|--|
|                             | Product weight                                              | 21 lbs                                                                                                                                                                                                                       |  |
|                             | Lead time                                                   | 12 weeks                                                                                                                                                                                                                     |  |
|                             | Integrated LED                                              | 16,335 lm / 2700 K / 185 W /<br>92+ CRI                                                                                                                                                                                      |  |
|                             | Input Voltage                                               | 120 V, 240 V or 277                                                                                                                                                                                                          |  |
|                             | Dimmer                                                      | TRIAC, ELV or 0–10 V                                                                                                                                                                                                         |  |
|                             | Certifications                                              | UL, ETL listed, damp-rated,<br>ADA compliant                                                                                                                                                                                 |  |
|                             |                                                             |                                                                                                                                                                                                                              |  |
| Notes                       | 1. This fixture can be installed on a wall or ceiling.      |                                                                                                                                                                                                                              |  |
|                             | 2. This fixture can l                                       | 2. This fixture can be installed vertically or horizontally.                                                                                                                                                                 |  |
|                             |                                                             | the fixture. Additional anchor holes are available for                                                                                                                                                                       |  |
|                             | variability within<br>inherent in the p<br>considered as de | variability within the same piece. These variations are<br>inherent in the production process and are not to be<br>considered as defects. We do our best to maintain a<br>consistent product while honoring handmade crafts- |  |
|                             | 5. Dimensions may                                           | . Dimensions may vary within half an inch.                                                                                                                                                                                   |  |
|                             | 6. The LED lifetime                                         | 6. The LED lifetime is 50,000 hours.                                                                                                                                                                                         |  |
|                             | 7. The driver is incl<br>remotely.                          |                                                                                                                                                                                                                              |  |
|                             |                                                             | <ol> <li>This fixture is designed so the LED board can be<br/>replaced when it reaches its lifetime.</li> </ol>                                                                                                              |  |
|                             |                                                             | ts the requirements of the Americans<br>Act (ADA) of 1990.                                                                                                                                                                   |  |
| Updated                     | April 29, 2025                                              |                                                                                                                                                                                                                              |  |