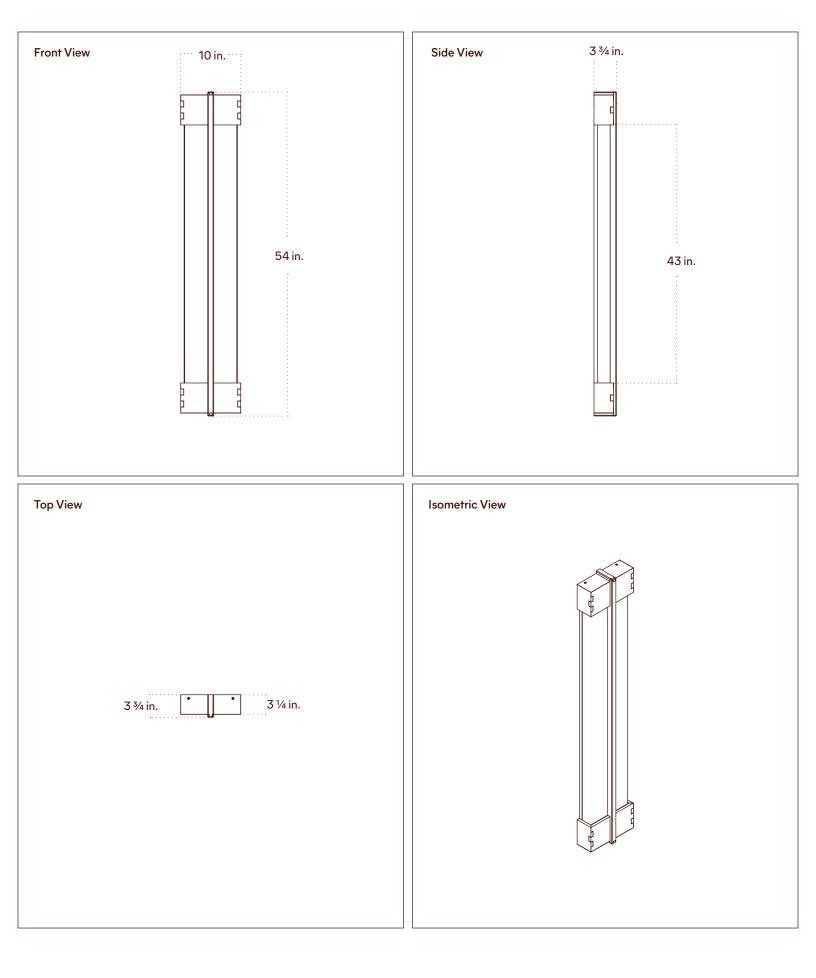

|  |
|                             |                                                             | ts the requirements of the Americans<br>Act (ADA) of 1990.                                                                                                                                                                   |  |
| Updated                     | April 29, 2025                                              |                                                                                                                                                                                                                              |  |

# Ecco Surface Mount, Large

# **Technical Drawings**



# Ecco Surface Mount, Large

### **Glass Patterns**



Brass, glass, and ceramic samples made or finished by hand may exhibit variability. Available for purchase at incommonwith.com/finishes.

### Powder Glass









Cirrus

Umber

Plum

#### Striped Glass



#### Wood



Leopardwood

Darkened Leopardwood