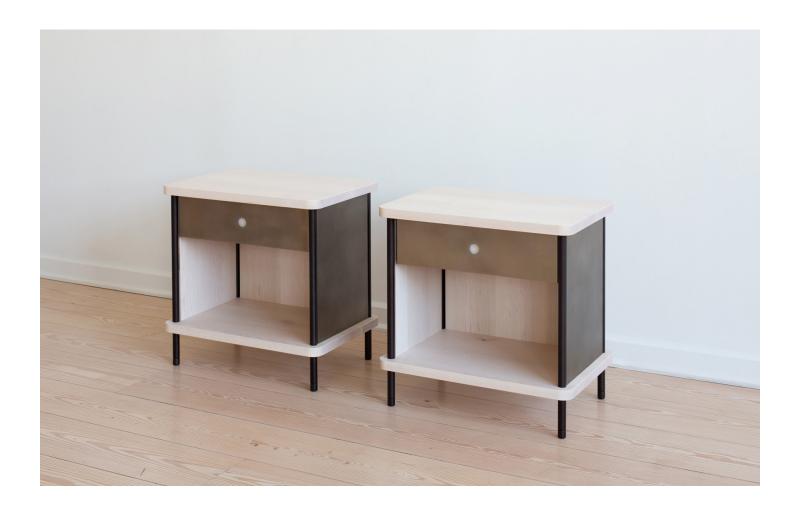

# STRATA NIGHTSTAND

In an elevated synthesis of materials, hardwood surfaces are joined by vertical steel rods to create a ridgid architectural framework. External rods celebrate the unique construction, while a brake-formed steel drawer front offers concealed storage

### **Material & Finish**

Extensive standard finish options available for the wood, rods and panels create a myriad of possible combinations ensuring each made-to-order piece compliments its space perfectly

### **Special Notes**

Drawer front can be fully perforated or have a single hole finger pull as shown. inquire for integrated power options

14-16 Weeks

#### Standard Dimensions

18"L x 26.25"W x 26"H