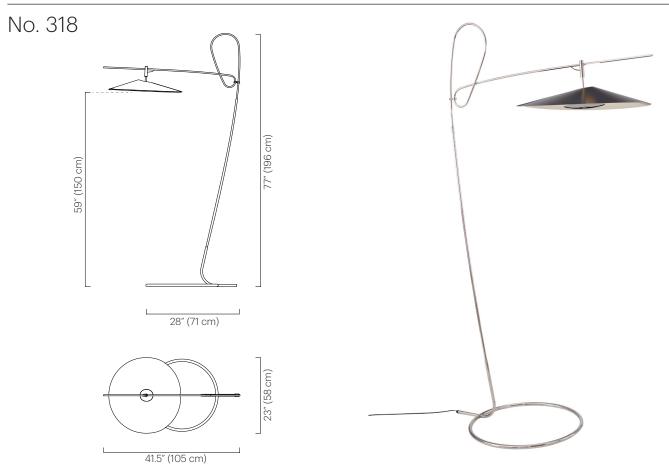

**Dimensions**41.5" D x 23" W x 77" H
(105 D x 58 W x 196 cm H)
Shade: 23" Ø x 4" H (58 Ø x 10 cm H)