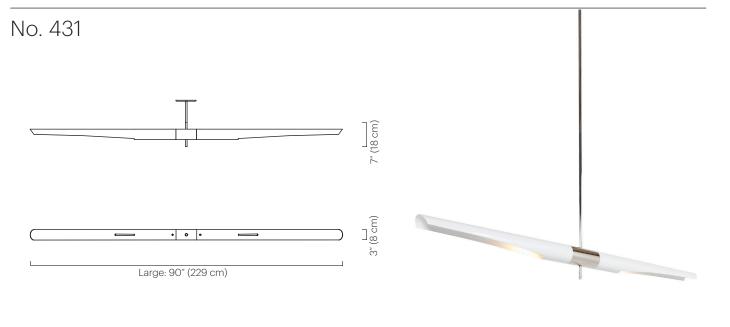

## **Dimensions**

Fixture length options: Large: 90" (229 cm) Small: 59" (150 cm) Ceiling mount diameter: 5" (13 cm)
Minimum overall height: 8" (20 cm)
Long shade: 3" Ø x 42" L
(8 Ø x 107 cm L)
Short shade: 3" Ø x 26.5" L (8 Ø x 67 cm L)