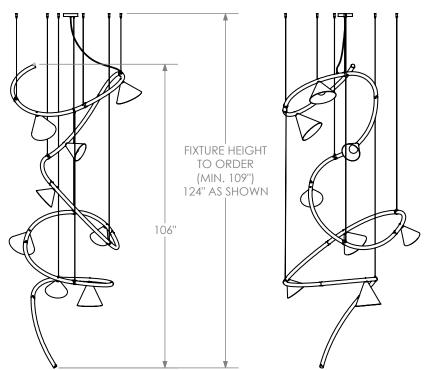

Materials

**Standard Finishes** 

Steel Matte White Porcelain

Aluminum Sulfur Bronze
Brass White Glossy Glass

Porcelain Glass

**Dimensions** 

106" H x 47-%" D x 46-%" W Overall height to order - minimum 109 "