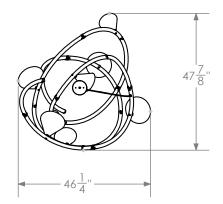

Materials

**Standard Finishes** 

Steel Matte White Porcelain

Aluminum Sulfur Bronze
Brass White Glossy Glass

Porcelain Glass

**Dimensions** 

106" H x 47-%" D x 46-%" W Overall height to order - minimum 109 "