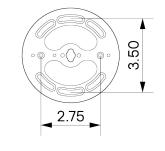

#### DESCRIPTION

The Sail collection celebrates the magic of bounce-light. A small yet powerful spotlight is concealed within a cone shade. The spotlight shoots upwards, bouncing off a 13" diameter brass disc which reflects a beautiful glow of soft light. Its solid-brass swivel allows for full rotation of the reflective disc. At any moment a user can adjust the light left, right, forwards, or against the wall. Sail feels simple yet expressive, merging our artisan craftsmanship and quality materials with a fun interactive element that is quintessential to creating different lighting moods.

### MATERIALS

Brass

## METAL FINISHES

Available in All Standard Metal Finishes

#### MOUNTING HARDWARE DIAGRAM





MOUNTING WEIGHT
Universal 5.5 lb

#### LAMPING

GU-10 Bi-Pin Base. Type MR16 Lamps

**BULB INCLUDED (120V USA)** 

Emery Allen 7W GU10 Bulb

**BULB INCLUDED (240V EU)** 

Emery Allen 7W GU10 240V Bulb

LAMP QUANTITY

1

**BRIGHTNESS** 

520 Lumens

MAX WATTAGE

9W

DIMMING

Universal

#### DIMENSIONAL DRAWING



# CERTIFICATIONS

CE, Damp Locations, UL and cUL Certified