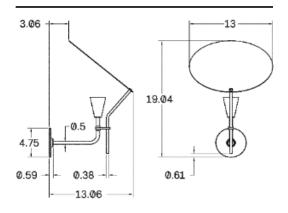

autiful glow of soft light. Its solid-brass swivel allows for full rotation of the reflective disc. At any moment a user can adjust the light left, right, forwards, or against the wall. Sail feels simple yet expressive, merging our artisan craftsmanship and quality materials with a fun interactive element that is quintessential to creating different lighting moods.

### MATERIALS

Brass

## METAL FINISHES

Available in All Standard Metal Finishes

#### MOUNTING HARDWARE DIAGRAM





MOUNTING WEIGHT
Universal 5.5 lb

#### LAMPING

GU-10 Bi-Pin Base. Type MR16 Lamps

**BULB INCLUDED (120V USA)** 

Emery Allen 7W GU10 Bulb

**BULB INCLUDED (240V EU)** 

Emery Allen 7W GU10 240V Bulb

LAMP QUANTITY

1

**BRIGHTNESS** 

520 Lumens

MAX WATTAGE

9W

DIMMING

Universal

#### DIMENSIONAL DRAWING



# CERTIFICATIONS

CE, Damp Locations, UL and cUL Certified