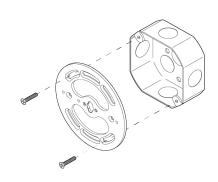

#### DESCRIPTION

The Sail collection celebrates the magic of bounce-light. A small yet powerful spotlight is concealed within a cone shade. The spotlight shoots upwards, bouncing off a 13" diameter brass disc which reflects a beautiful glow of soft light. Its solid-brass swivel allows for full rotation of the reflective disc. At any moment a user can adjust the light left, right, forwards, or against the wall. Sail feels simple yet expressive, merging our artisan craftsmanship and quality materials with a fun interactive element that is quintessential to creating different lighting moods.

### MATERIALS

Brass

## METAL FINISHES

Available in All Standard Metal Finishes

#### MOUNTING HARDWARE DIAGRAM





MOUNTING WEIGHT
Universal 5.5 lb

#### LAMPING

GU-10 Bi-Pin Base. Type MR16 Lamps

**BULB INCLUDED (120V USA)** 

Emery Allen 7W GU10 Bulb

**BULB INCLUDED (240V EU)** 

Emery Allen 7W GU10 240V Bulb

LAMP QUANTITY

1

**BRIGHTNESS** 

520 Lumens

MAX WATTAGE

9W

DIMMING

Universal

#### DIMENSIONAL DRAWING



# CERTIFICATIONS

CE, Damp Locations, UL and cUL Certified