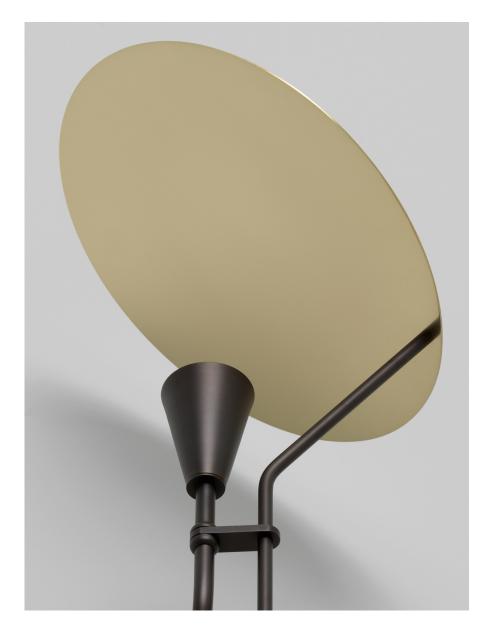

#### DESCRIPTION

The Sail collection celebrates the magic of bounce-light. A small yet powerful spotlight is concealed within a cone shade. The spotlight shoots upwards, bouncing off a 13" diameter brass disc which reflects a beautiful glow of soft light. Its solid-brass swivel allows for full rotation of the reflective disc. At any moment a user can adjust the light left, right, forwards, or against the wall. Sail feels simple yet expressive, merging our artisan craftsmanship and quality materials with a fun interactive element that is quintessential to creating different lighting moods.