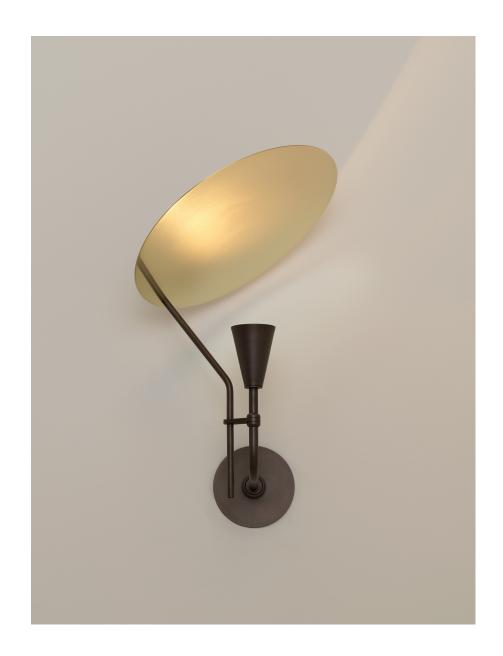

#### DESCRIPTION

The Sail collection celebrates the magic of bounce-light. A small yet powerful spotlight is concealed within a cone shade. The spotlight shoots upwards, bouncing off a 13" diameter brass disc which reflects a beautiful glow of soft light. Its solid-brass swivel allows for full rotation of the reflective disc. At any moment a user can adjust the light left, right, forwards, or against the wall. Sail feels simple yet expressive, merging our artisan craftsmanship and quality materials with a fun interactive element that is quintessential to creating different lighting moods.