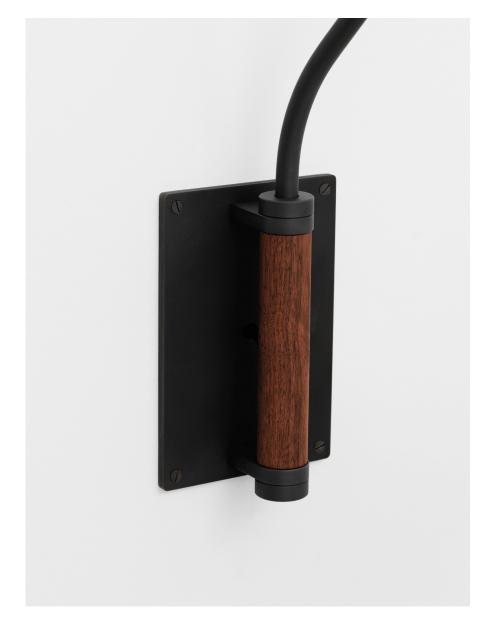

## DESCRIPTION

Handcrafted from premium grade brass, this custom construction swivels 180 degrees on the wall and is mounted to the wall with a premium-grade Black Walnut bracket.

# **MATERIALS**

Brass, Wood

# WOOD FINISHES

Available in All Standard Wood Finishes