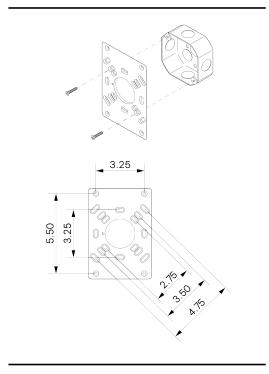

#### MOUNTING HARDWARE DIAGRAM

| MOUNTING  | WEIGHT |
|-----------|--------|
| Universal | 7.5 lb |