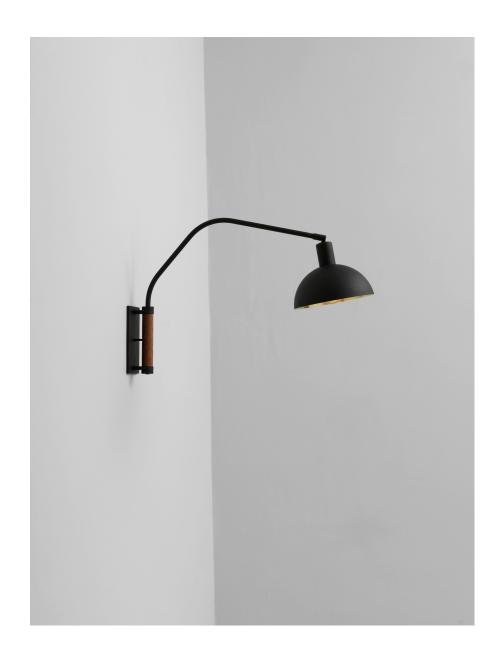

## DESCRIPTION

Handcrafted from premium grade brass, this custom construction swivels 180 degrees on the wall and is mounted to the wall with a premium-grade Black Walnut bracket.