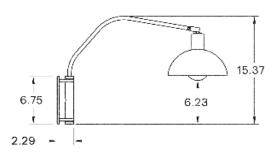

## DESCRIPTION

Handcrafted from premium grade brass, this custom construction swivels 180 degrees on the wall and is mounted to the wall with a premium-grade Black Walnut bracket.

# **MATERIALS**

Brass, Wood

## **METAL FINISHES**

Available in All Standard Metal Finishes

# WOOD FINISHES

Available in All Standard Wood Finishes

#### MOUNTING HARDWARE DIAGRAM



| MOUNTING  | WEIGHT |
|-----------|--------|
| Universal | 7.5 lb |

# LAMPING

E26 or E27 Screw Base. Type A Lamps

**BULB INCLUDED (120V USA)** 

Tala 6W Globe Bulb

**BULB INCLUDED (240V EU)** 

Tala 6W Globe 240V Bulb

LAMP QUANTITY

1

BRIGHTNESS

550 Lumens

MAX WATTAGE

40W

DIMMING

Triac

### DIMENSIONAL DRAWING





## CERTIFICATIONS

CE, Damp Locations, UL and cUL Certified