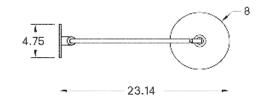

## DESCRIPTION

Handcrafted from premium grade brass, this custom construction swivels 180 degrees on the wall and is mounted to the wall with a premium-grade Black Walnut bracket.

# **MATERIALS**

Brass, Wood

## **METAL FINISHES**

Available in All Standard Metal Finishes

# WOOD FINISHES

Available in All Standard Wood Finishes

#### MOUNTING HARDWARE DIAGRAM



| MOUNTING  | WEIGHT |
|-----------|--------|
| Universal | 7.5 lb |

# LAMPING

E26 or E27 Screw Base. Type A Lamps

**BULB INCLUDED (120V USA)** 

Tala 6W Globe Bulb

**BULB INCLUDED (240V EU)** 

Tala 6W Globe 240V Bulb

LAMP QUANTITY

1

BRIGHTNESS

550 Lumens

MAX WATTAGE

40W

DIMMING

Triac

### DIMENSIONAL DRAWING





## CERTIFICATIONS

CE, Damp Locations, UL and cUL Certified