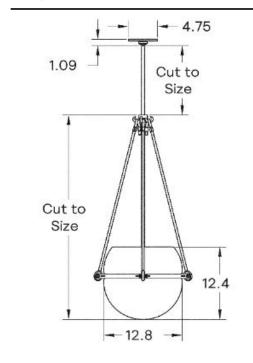

rd in clean, graceful lines to the ceiling, forming a visual tension between weight and levity. Each rope is finished with traditional maritime techniques, showcasing Allied Maker's dedication to detail. Offered in all handcrafted Allied Maker patinas, the Buoy Pendant is available now and crafted to order in New York.

# **MATERIALS**

Brass, Fabric, Glass

# METAL FINISHES

Available in All Standard Metal Finishes

### MOUNTING HARDWARE DIAGRAM





| MOUNTING  | WEIGHT   |
|-----------|----------|
| Universal | 23.75 lb |

### LAMPING

E26 or E27 Screw Base. Type A Lamps

**BULB INCLUDED (120V USA)** 

Satco 13.5W Bulb

**BULB INCLUDED (240V EU)** 

Emery Allen 8.5W 240V Bulb

LAMP QUANTITY

1

**BRIGHTNESS** 

1600 Lumens

MAX WATTAGE

20W

DIMMING

Universal

### DIMENSIONAL DRAWING



# CERTIFICATIONS

CE, Damp Locations, UL and cUL Certified