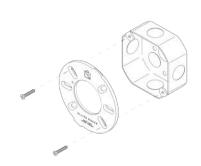

### MOUNTING HARDWARE DIAGRAM

| MOUNTING  | WEIGHT   |
|-----------|----------|
| Universal | 23.75 lb |