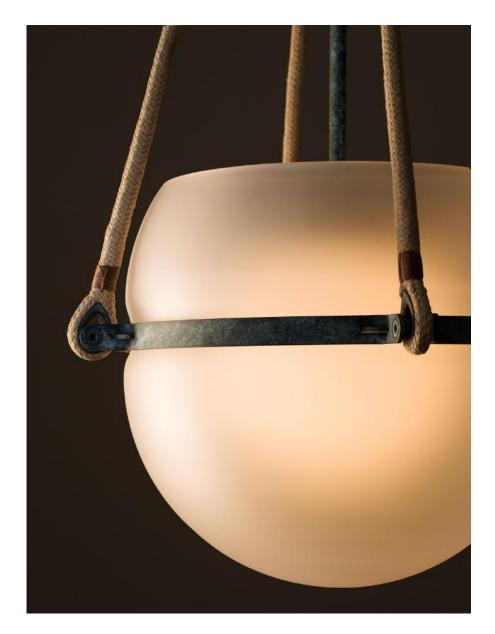

# DESCRIPTION

The Buoy Pendant is the first release in Allied Maker's Buoy Collection—a sculptural fixture that fuses nautical craftsmanship with refined lighting design. A frosted mouth-blown glass globe glows softly, suspended from a handspliced vintage rope and framed by a patinated brass belt. The three rope supports extend upward in clean, graceful lines to the ceiling, forming a visual tension between weight and levity. Each rope is finished with traditional maritime techniques, showcasing Allied Maker's dedication to detail. Offered in all handcrafted Allied Maker patinas, the Buoy Pendant is available now and crafted to order in New York.