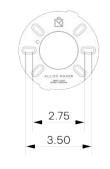

IED MAKER

# DESCRIPTION

The Buoy Pendant is the first release in Allied Maker's Buoy Collection—a sculptural fixture that fuses nautical craftsmanship with refined lighting design. A frosted mouth-blown glass globe glows softly, suspended from a handspliced vintage rope and framed by a patinated brass belt. The three rope supports extend upward in clean, graceful lines to the ceiling, forming a visual tension between weight and levity. Each rope is finished with traditional maritime techniques, showcasing Allied Maker's dedication to detail. Offered in all handcrafted Allied Maker patinas, the Buoy Pendant is available now and crafted to order in New York.

# **MATERIALS**

Brass, Fabric, Glass

# METAL FINISHES

Available in All Standard Metal Finishes

### MOUNTING HARDWARE DIAGRAM





| MOUNTING  | WEIGHT   |
|-----------|----------|
| Universal | 23.75 lb |

### LAMPING

E26 or E27 Screw Base. Type A Lamps

**BULB INCLUDED (120V USA)** 

Satco 13.5W Bulb

**BULB INCLUDED (240V EU)** 

Emery Allen 8.5W 240V Bulb

LAMP QUANTITY

1

**BRIGHTNESS** 

1600 Lumens

MAX WATTAGE

20W

DIMMING

Universal

### DIMENSIONAL DRAWING



# CERTIFICATIONS

CE, Damp Locations, UL and cUL Certified