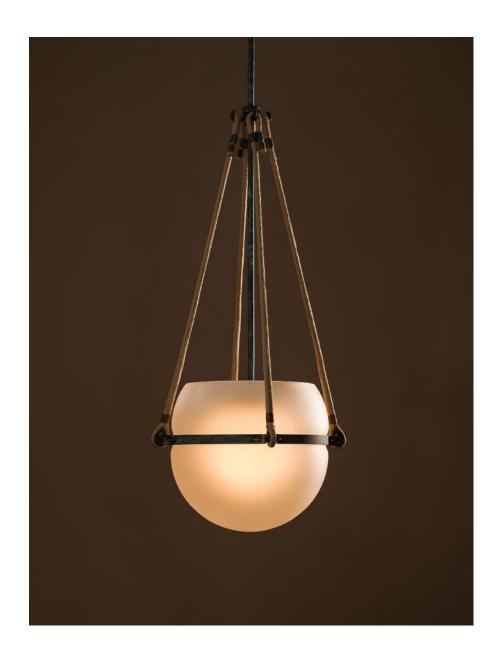

# DESCRIPTION

The Buoy Pendant is the first release in Allied Maker's Buoy Collection—a sculptural fixture that fuses nautical craftsmanship with refined lighting design. A frosted mouth-blown glass globe glows softly, suspended from a handspliced vintage rope and framed by a patinated brass belt. The three rope supports extend upward in clean, graceful lines to the ceiling, forming a visual tension between weight and levity. Each rope is finished with traditional maritime techniques, showcasing Allied Maker's dedication to detail. Offered in all handcrafted Allied Maker patinas, the Buoy Pendant is available now and crafted to order in New York.