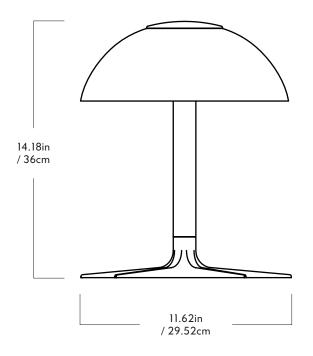

# Roll & Hill

28 rue Jacob 75006 Paris +33 (0)1 43 29 40 05 contact@triodedesign.com www.triodedesign.com





# The Laddi

### Materials White Oak

### Dimensions

D 11.62in / 29.52cm x W 11.62in / 29.52cm x H 14.18in / 36cm

## Weight

6lb / 2.7kg

\*Product weights may vary by wood material

# Table Lamp

#### Wood Finishes

Natural Oil

# Metal Finishes

Polished Unlacquered Brass

### Glass

Cased Smoke

#### Cord

7 feet / 213 cm with integrated dimmer switch

# Certifications

ETL (120V, US/Canada) CE, CB (240V)

# 100-240V Illumination

USB 2.0 Cord

Universal Wall Plug Power Supply Interchangeable AC Blades, Global Use

Integrated LED Wattage: 10 Watts Lumens: 200 Lumens est. Color Temperature: 2700K

CRI: 90+

LED Lifetime: 50,000 hours est.
Dimming: Integrated Cord Dimmer