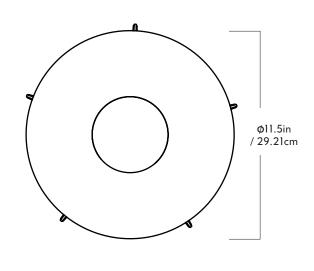

# Roll & Hill

28 rue Jacob 75006 Paris +33 (0)1 43 29 40 05 contact@triodedesign.com www.triodedesign.com





# The Laddi

### Materials White Oak

### Dimensions

D 11.62in / 29.52cm x W 11.62in / 29.52cm x H 14.18in / 36cm

## Weight

6lb / 2.7kg

\*Product weights may vary by wood material

# Table Lamp

#### Wood Finishes

Natural Oil

# Metal Finishes

Polished Unlacquered Brass

### Glass

Cased Smoke

#### Cord

7 feet / 213 cm with integrated dimmer switch

# Certifications

ETL (120V, US/Canada) CE, CB (240V)

# 100-240V Illumination

USB 2.0 Cord

Universal Wall Plug Power Supply Interchangeable AC Blades, Global Use

Integrated LED Wattage: 10 Watts Lumens: 200 Lumens est. Color Temperature: 2700K

CRI: 90+

LED Lifetime: 50,000 hours est.
Dimming: Integrated Cord Dimmer