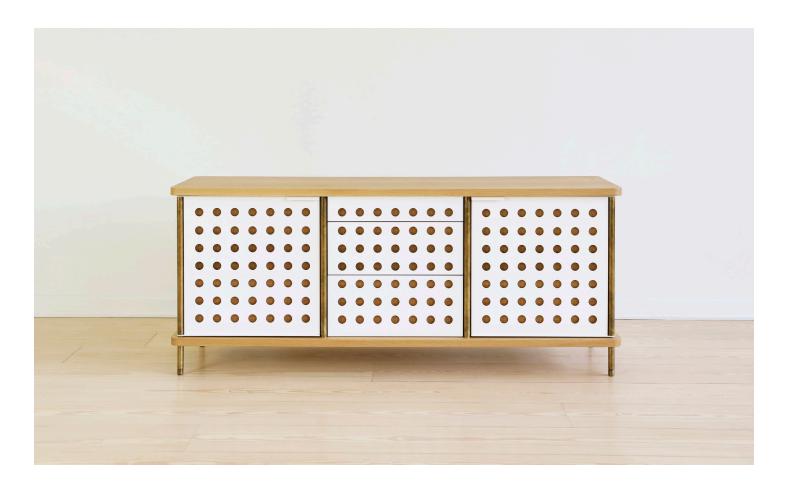

# STRATA CREDENZA THREE BAY

In an elevated synthesis of materials, hardwood surfaces are joined by vertical steel rods to create a ridgid architectural framework. External rods celebrate the unique construction, while brake-formed steel panels form a captive interior

### **Special Notes**

Front panels can be perforated or nonperforated. One adjustable shelf per bay for all door options. Formats available: All sliding doors, all hinged doors, all drawers or two outer hinged doors with one interior bay of drawers

## **Standard Dimensions**

73"L x 20"W x 30.5"H