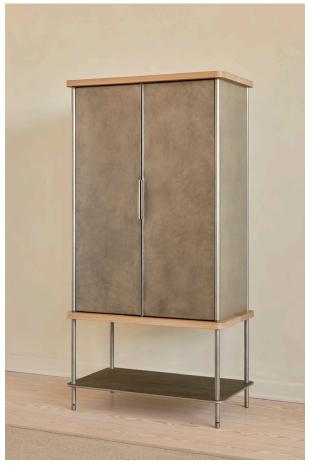

# STRATA CABINET

In an elevated synthesis of materials, hardwood surfaces are joined by vertical steel rods to create a rigid architectural framework. External rods celebrate the unique construction, while brake-formed steel panels form a captive interior

## **Special Notes**

Cabinet interior features two adjustable wood shelves, wood countertop and two soft close drawers