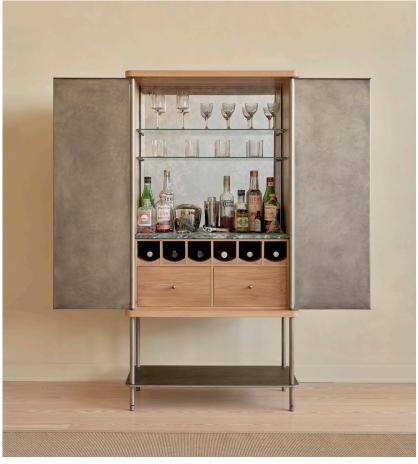

# STRATA BAR CABINET

In an elevated synthesis of materials, hardwood surfaces are joined by vertical steel rods to create a rigid architectural framework. External rods celebrate the unique construction, while brake-formed steel panels form a captive interior

## **Special Notes**

Bar interior features a marble counter top, french antique mirror backing, adjustable glass shelves, bottle storage, two drawers and interior LED lights with a brass toggle switch