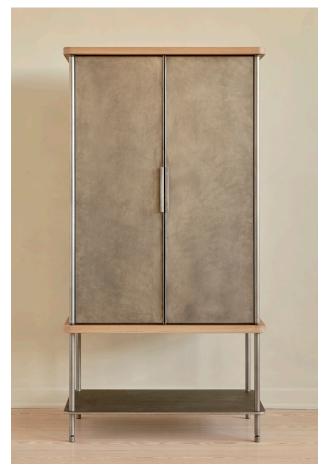

# STRATA CABINET

In an elevated synthesis of materials, hardwood surfaces are joined by vertical steel rods to create a rigid architectural framework. External rods celebrate the unique construction, while brake-formed steel panels form a captive interior

## **Special Notes**

Cabinet interior features two adjustable wood shelves, wood countertop and two soft close drawers