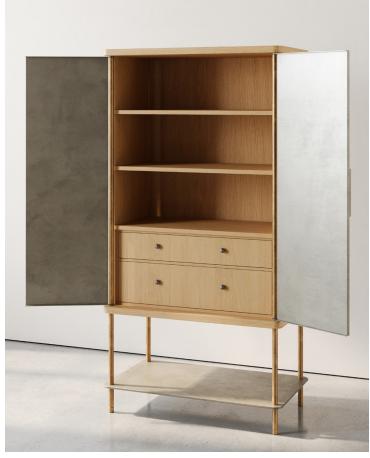

# STRATA CABINET

In an elevated synthesis of materials, hardwood surfaces are joined by vertical steel rods to create a rigid architectural framework. External rods celebrate the unique construction, while brake-formed steel panels form a captive interior

## **Special Notes**

Cabinet interior features two adjustable wood shelves, wood countertop and two soft close drawers

### Standard Dimensions

20"L x 36"W x 65"H