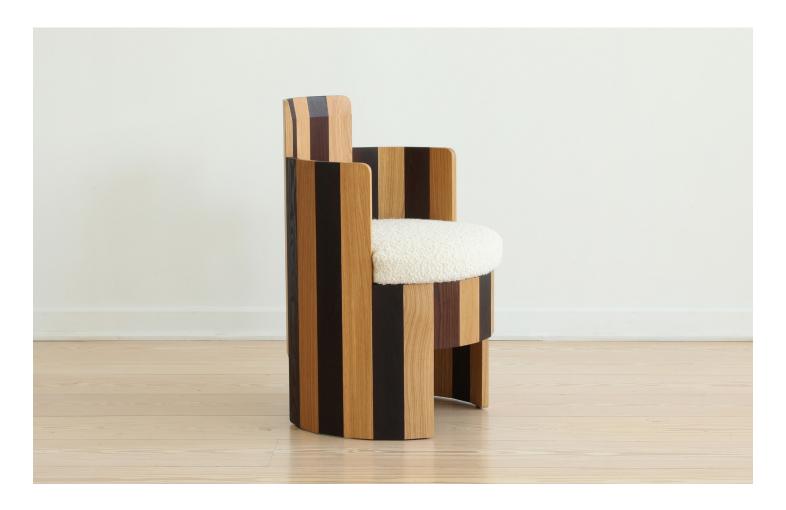

# COOPERAGE CHAIR UPHOLSTERED

A barrel-like coopered construction uses contrasting color boards that alternate creating a graphic pattern through a two toned construction. An upholstered cushion is supported by a strapped seat below providing long term comfort

#### **Material & Finish**

Available in alternating white oak/roasted oak, sapele/roasted oak, and alternating sapele/hard maple. Also available in single species non-striped versions in bleached hard maple, hard maple, lightened white oak, white oak, walnut and ebonized walnut

#### **Special Notes**

There are four hard plastic slides inserted into the base of the chair for ease of movement