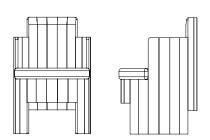

### **Standard Dimensions**

21.5"L x 21.5"W x 32"H 18" seat height

sales@fortstandard.com (718) 576-2204