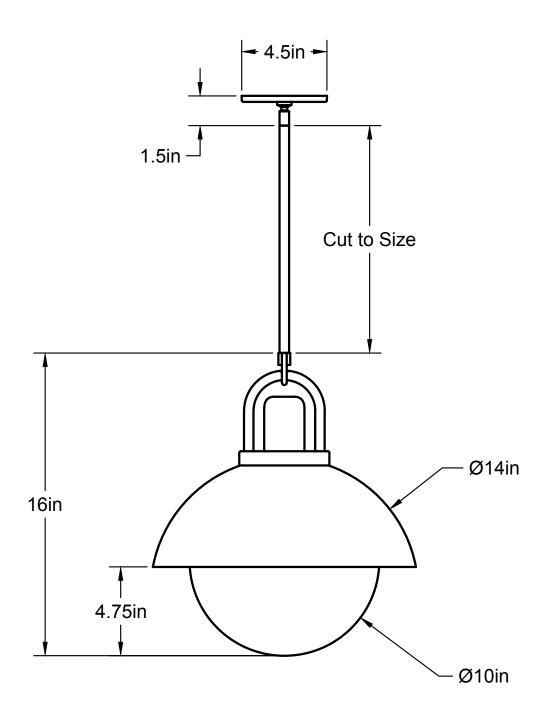

# Arc Dome 14"

CEI-014

The carefully shaped arc of the bent brass, hand-turned Black Walnut top and hand-blown glass globe serve both an aesthetic and functional purpose. This handspun 14" dome is meticulously brushed and waxed to a matte satin finish. The pendant is finished with a handblown glass diffuser.