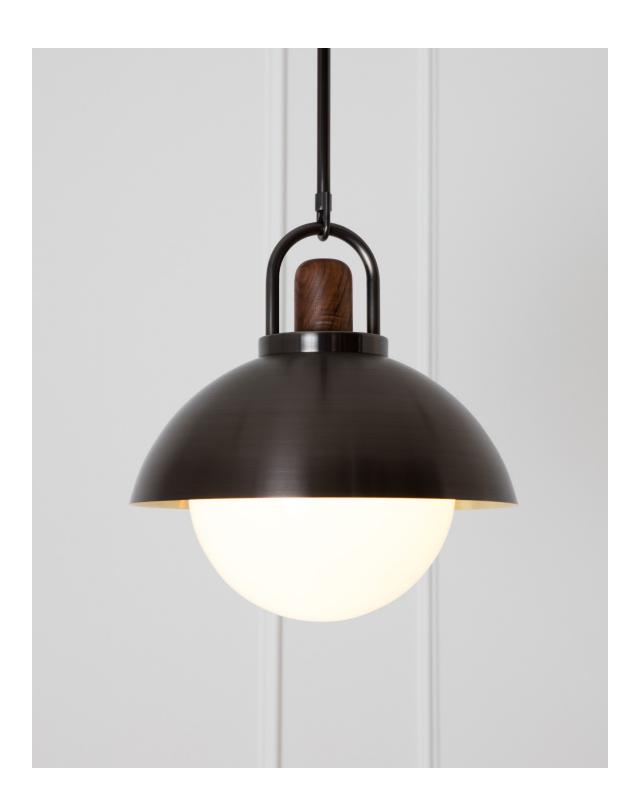

# Arc Dome 14"

CEI-014

The carefully shaped arc of the bent brass, hand-turned Black Walnut top and hand-blown glass globe serve both an aesthetic and functional purpose. This handspun 14" dome is meticulously brushed and waxed to a matte satin finish. The pendant is finished with a handblown glass diffuser.