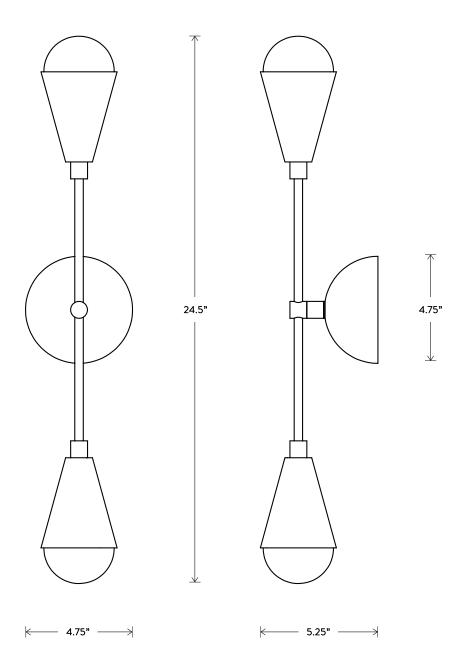

DYAD \*\* SCONCE

A DERIVATIVE OF THE TRIAD SERIES, THIS SCONCE

COMBINES CONICAL AND DOME SHAPES. AVAILABLE

IN BRASS OR WITH HAND-CAST PORCELAIN CONES

THAT EMIT A DELICATE GLOW.

© 2013, APPARATUS LLC

SCONCE

DIMENSIONS: 24.5" H, 4.75" W, 5.25" D