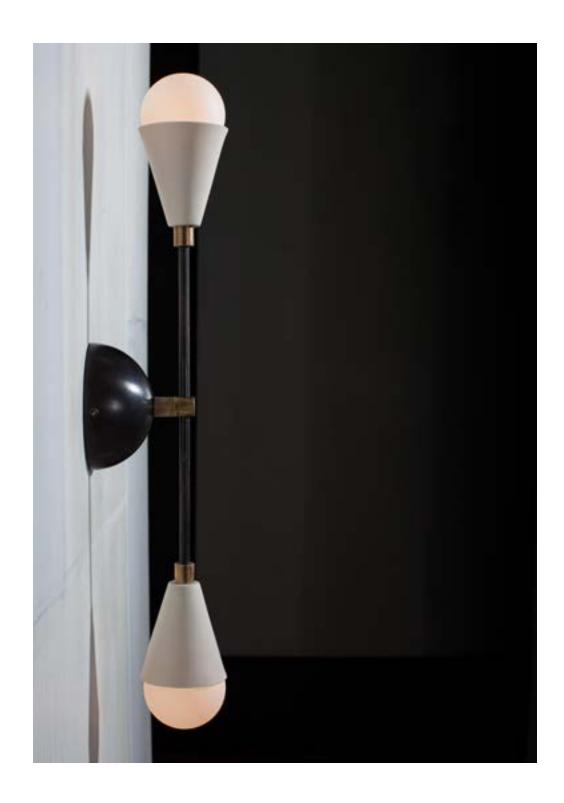

DYAD \*\* SCONCE

A DERIVATIVE OF THE TRIAD SERIES, THIS SCONCE

COMBINES CONICAL AND DOME SHAPES. AVAILABLE

IN BRASS OR WITH HAND-CAST PORCELAIN CONES

THAT EMIT A DELICATE GLOW.

© 2013, APPARATUS LLC

SCONCE

DIMENSIONS: 24.5" H, 4.75" W, 5.25" D