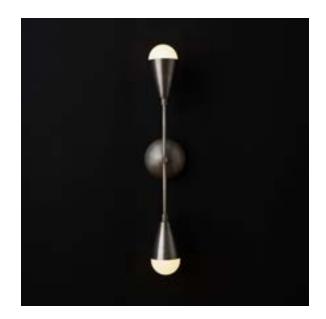

DYAD \*\* SCONCE

A DERIVATIVE OF THE TRIAD SERIES, THIS SCONCE

COMBINES CONICAL AND DOME SHAPES. AVAILABLE

IN BRASS OR WITH HAND-CAST PORCELAIN CONES

THAT EMIT A DELICATE GLOW.

© 2013, APPARATUS LLC

SCONCE

DIMENSIONS: 24.5" H, 4.75" W, 5.25" D