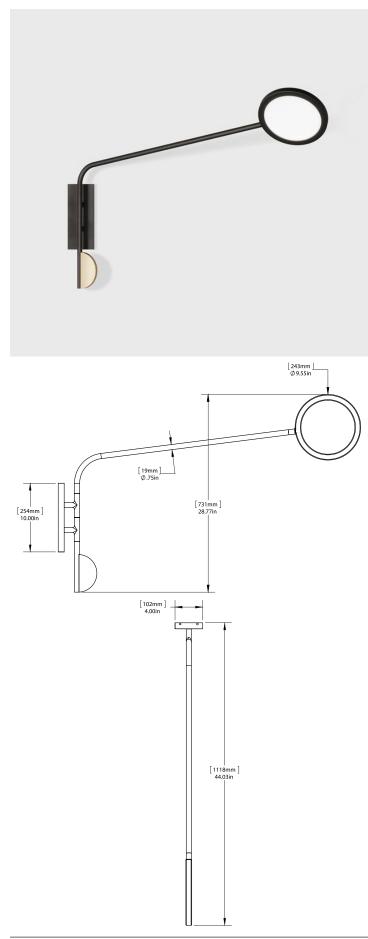

| Designer                 | Jamie Gray, 2014                                                        |
|--------------------------|-------------------------------------------------------------------------|
| Collection               | Discus                                                                  |
| Product Type             | Sconce                                                                  |
| <u>Dimensions</u>        | L 42″ x W 10″ x H 30″<br>L 106.7cm x W 25.4cm x H 76.2cm                |
| Weight                   | 15lbs / 6.8kg                                                           |
| <u>Materials</u>         | Brass, Aluminum, Glass, LEDs                                            |
|                          | Satin Brass<br>Polished Brass<br>Satin Blackened Brass                  |
| Light Source             | 3528 LEDs/CRI 90                                                        |
| <u>Wattage</u>           | 13.5W                                                                   |
| <u>Voltage</u>           | 120V/220V                                                               |
| <u>Color Temperature</u> | 2700k/3000k                                                             |
| Lumens                   | 1000                                                                    |
| Dimming                  | Hardwired for Triac, 1-10V dimming<br>Inline dimmer (optional)          |
| <u>Certifications</u>    | Hardwired version - UL Certified                                        |
| Packaging Dimensions     | Wooden Crate<br>L 40″ x W 48″ x H 14″<br>L 101.6cm x W 122cm x H 35.5cm |
| Packaging Weight         | 45lbs / 20.4kg                                                          |
| <u>Lead Time</u>         | 6-8 weeks                                                               |